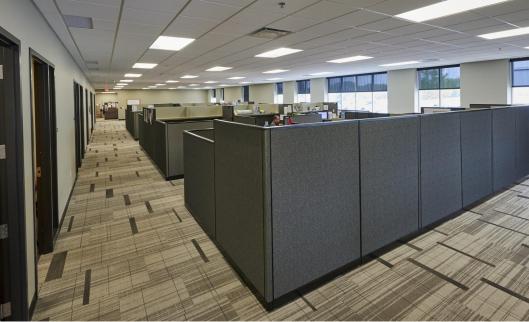

#### **Property Overview**

22 Transport Ct is a 53,000 SF commercial facility with 5,880 SF of office or warehouse space available for immediate occupancy. Owner is willing to demo office space and convert into warehouse space per client request. This warehouse space will have 25' clear height ceilings and column free space. Please see photo on following page.

This state-of-the-art property features reinforced concrete construction, 25' ceilings and up to (2) 12' x 14' potential overhead doors with office space as needed. Employee and client-friendly features include conference rooms, a coffee station, and a 91-car surface parking lot.