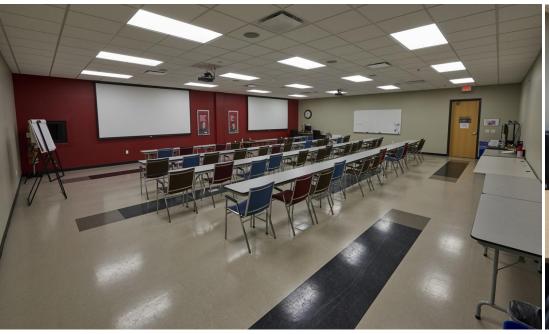

This state-of-the-art property features reinforced concrete construction, 25' ceilings and up to (2) 12' x 14' potential overhead doors with office space as needed. Employee and client-friendly features include conference rooms, a coffee station, and a 91-car surface parking lot.