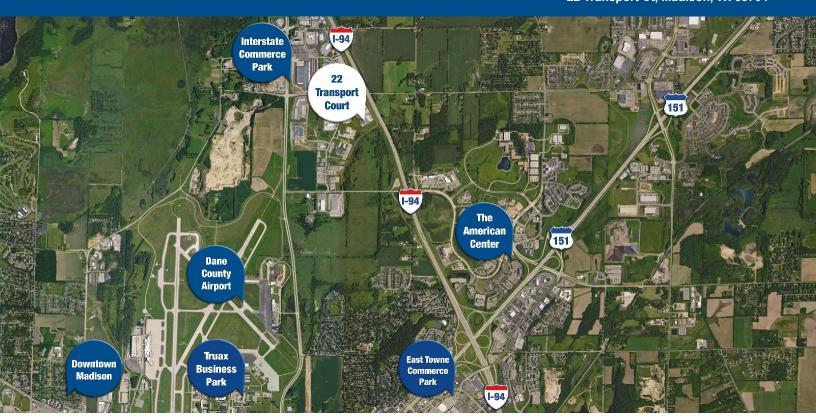

Adjacent to Interstate 94, this property offers efficient transportation. The building also offers a premiere signage opportunity facing the freeway, reaching over 62,000 vehicles a day. The property is just 10 minutes from Dane County Airport and 20 minutes from downtown Madison.

22 Transport Ct is located just outside Madison, WI in a growing hub for advanced manufacturing, agriculture, healthcare, and information technology. This strategic position offers additional amenities, including neighboring hotels, restaurants, and multiple truck fueling options.

### **Amenities & Logistics**

| Destination               | Distance | Drive Time  |
|---------------------------|----------|-------------|
| I-94 Freeway              | < 0.1 MI | 1 MIN       |
| I-94 Interchange          | 2.5 MI   | 4 MIN       |
| FedEx Distribution Center | 1 MI     | 3 MIN       |
| Downtown Madison          | 9 MI     | 20 MIN      |
| Milwaukee                 | 78.8 MI  | 1 HR 15 MIN |
| Minneapolis               | 261 MI   | 3 HR 50 MIN |

| Transportation      |                  |  |
|---------------------|------------------|--|
| Dane Co.<br>Airport | 4.7 MI<br>9 MIN  |  |
| Railroad            | 6.7 MI<br>13 MIN |  |