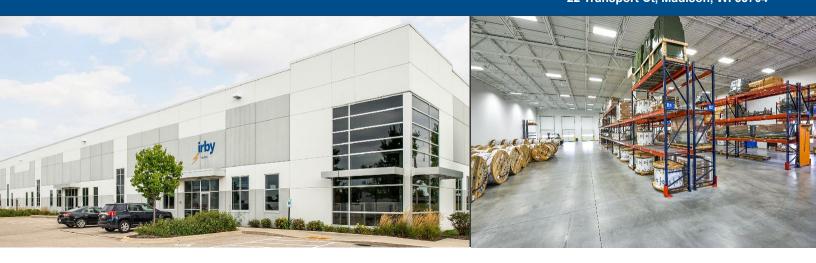

#### **Property Overview**

22 Transport Ct is a 53,000 SF commercial facility with 5,880 SF of office or warehouse space available for immediate occupancy. Owner is willing to demo office space and convert into warehouse space per client request. This warehouse space will have 25' clear height ceilings and column free space. Please see photo on following page.

This state-of-the-art property features reinforced concrete construction, 25' ceilings and up to (2) 12' x 14' potential overhead doors with office space as needed. Employee and client-friendly features include conference rooms, a coffee station, and a 91-car surface parking lot.

Adjacent to Interstate 94, this property offers efficient transportation. The building also offers a premiere signage opportunity facing the freeway, reaching over 62,000 vehicles a day. The property is just 10 minutes from Dane County Airport and 20 minutes from downtown Madison.