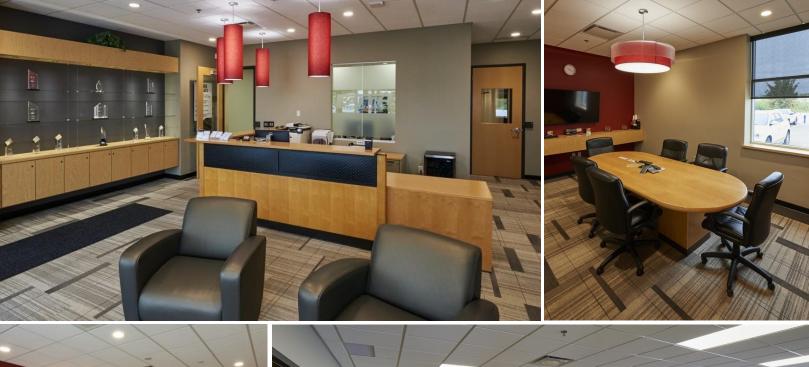

This state-of-the-art property features reinforced concrete construction, 25' ceilings and up to (2) 12' x 14' potential overhead doors with office space as needed. Employee and client-friendly features include conference rooms, a coffee station, and a 91-car surface parking lot.