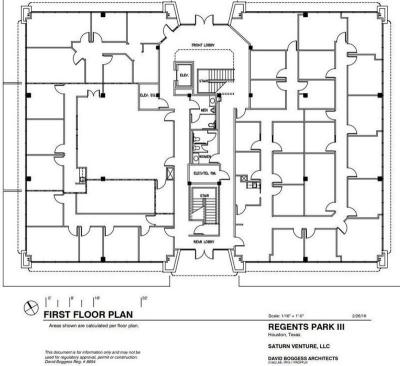

### **Offering Summary**

| Lease Rate:      | \$11.00 SF/yr (NNN) |  |  |
|------------------|---------------------|--|--|
| Building Size:   | 20,174 SF           |  |  |
| Available SF:    | 1,403 - 10,814 SF   |  |  |
| Lot Size:        | 2.68 Acres          |  |  |
| Number of Units: | 3                   |  |  |
| Year Built:      | 1985                |  |  |
| Renovated:       | 2000                |  |  |

#### **Property Overview**

Beautiful office space ready for immediate delivery. Convenient to Clear Lake, League City, Webster, this quiet professional office building boasts a recent renovation and great rental rates. Suites from 1000SF 9,000SF. Generous Tenant Improvements and allowances available depending on client and term!