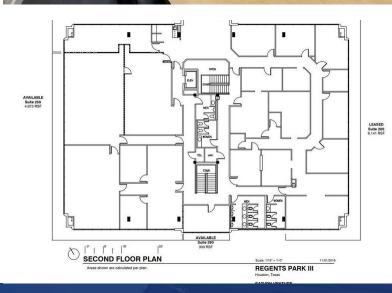

### **Offering Summary**

| Lease Rate:      | \$11.00 SF/yr (NNN) |  |  |
|------------------|---------------------|--|--|
| Building Size:   | 20,174 SF           |  |  |
| Available SF:    | 1,403 - 10,814 SF   |  |  |
| Lot Size:        | 2.68 Acres          |  |  |
| Number of Units: | 3                   |  |  |
| Year Built:      | 1985                |  |  |
| Renovated:       | 2000                |  |  |

#### **Property Overview**

Beautiful office space ready for immediate delivery. Convenient to Clear Lake, League City, Webster, this quiet professional office building boasts a recent renovation and great rental rates. Suites from 1000SF 9,000SF. Generous Tenant Improvements and allowances available depending on client and term!