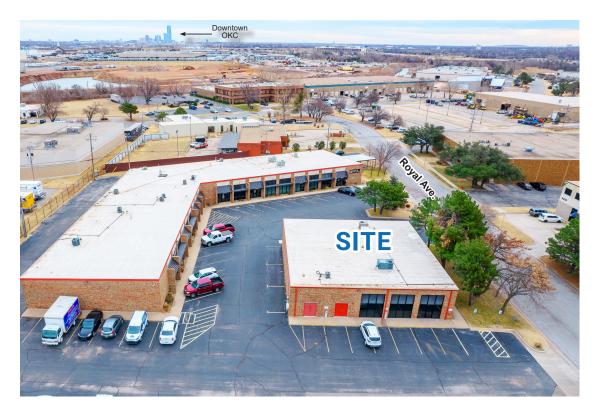

## **PROPERTY OVERVIEW**

This property is located in the southwest submarket of Oklahoma City approximately 1/2 mile south of I-40, just east of S Meridian Ave. The space features ample parking and a flexible open floor plan ideal for many different users.