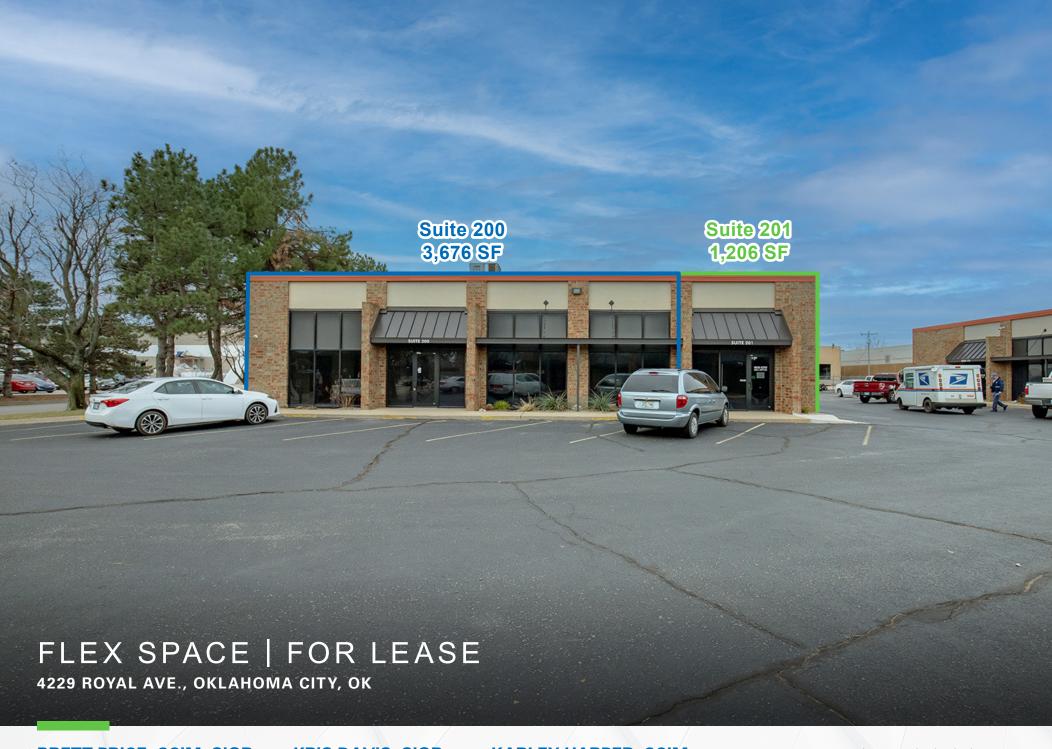

## 4229 ROYAL AVE., SUITES 200 & 201 / FOR LEASE

## **SUITE 200 - \$8.75/SF/YR (NNN)**

| 3,676 SF flexible open floor plan      |     |
|----------------------------------------|-----|
| 4 offices, conference room, break room |     |
| ADA men's and women's restrooms        |     |
| SUITE 201 - \$9.25/SF/YR (NN           | IN) |
| 1,206 SF                               |     |
| 2 offices, ADA restroom and break room | า   |

Suites can be leased separately or together for a total of 4,882 square feet.