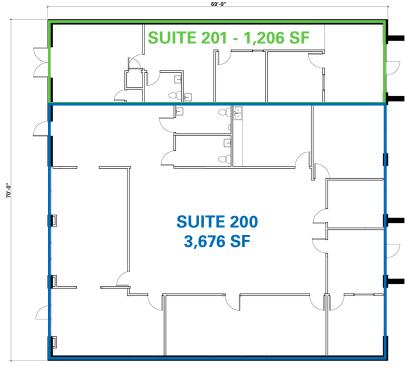

## **DETAILS**

| Available SF         | 1,206 - 4,882 SF               |
|----------------------|--------------------------------|
| <b>Building Size</b> | 4,882 SF                       |
| Zoning               | 1-2                            |
| Parking              | 32 car parks                   |
| Submarket            | Southwest                      |
| Cross Streets        | Royal Ave. & Metropolitan Ave. |

## **SUITE 200 - \$8.75/SF/YR (NNN)**

| 3,676 SF flexible open floor plan      |     |
|----------------------------------------|-----|
| 4 offices, conference room, break room |     |
| ADA men's and women's restrooms        |     |
| SUITE 201 - \$9.25/SF/YR (NN           | IN) |
| 1,206 SF                               |     |
| 2 offices, ADA restroom and break room | า   |

Suites can be leased separately or together for a total of 4,882 square feet.