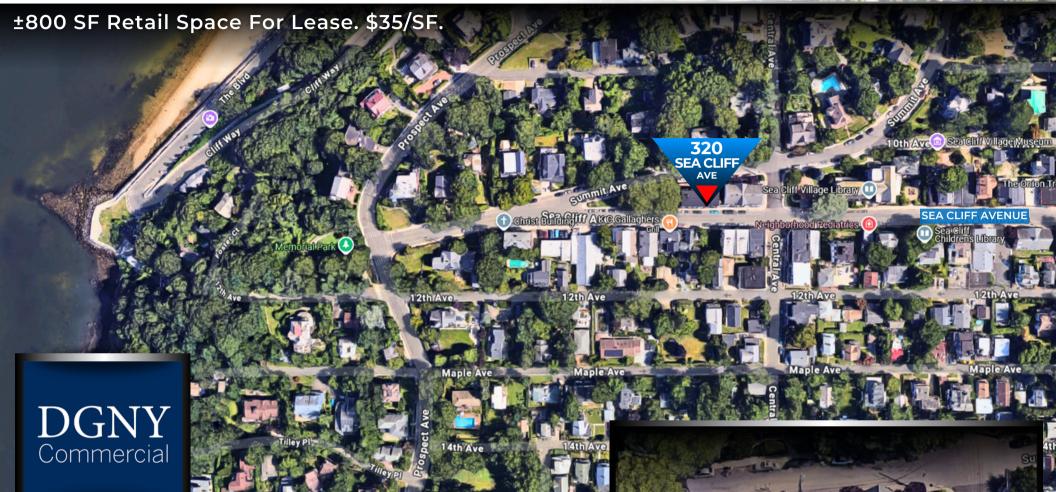

## ±800 SF RETAIL/OFFICE SPACE FOR LEASE. \$35/SF.

### Space Details:

- 13' of Frontage on Sea Cliff Ave
- Front and Rear Door Access
- Plenty of Street Parking
- Perfect for Retail or Office Space

| Area Demographics  |           |           |           |  |  |  |
|--------------------|-----------|-----------|-----------|--|--|--|
|                    | 2 Mile    | 5 Miles   | 10 Miles  |  |  |  |
| POPULATION:        | 36,649    | 129,406   | 1,036,060 |  |  |  |
| AVERAGE HH INCOME: | \$123,613 | \$167,772 | \$140,602 |  |  |  |

# 320 SEA CLIFF AVE, SEA CLIFF, NY