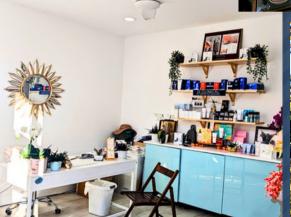

## ±800 SF RETAIL/OFFICE SPACE FOR LEASE. \$35/SF.

### Space Details:

- 13' of Frontage on Sea Cliff Ave
- Front and Rear Door Access
- Plenty of Street Parking
- Perfect for Retail or Office Space

| Area Demographics  |           |           |           |  |  |  |
|--------------------|-----------|-----------|-----------|--|--|--|
|                    | 2 Mile    | 5 Miles   | 10 Miles  |  |  |  |
| POPULATION:        | 36,649    | 129,406   | 1,036,060 |  |  |  |
| AVERAGE HH INCOME: | \$123,613 | \$167,772 | \$140,602 |  |  |  |