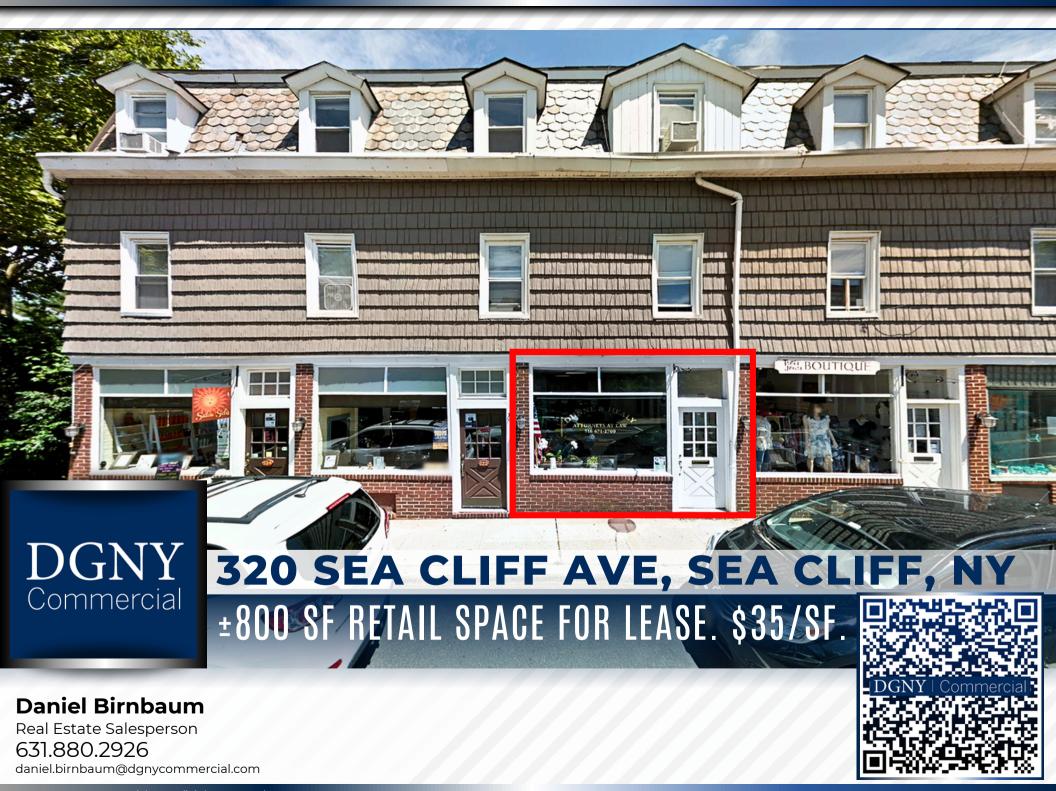

## ±800 SF RETAIL/OFFICE SPACE FOR LEASE. \$35/SF.

### Space Details:

- 13' of Frontage on Sea Cliff Ave
- Front and Rear Door Access
- Plenty of Street Parking
- Perfect for Retail or Office Space

| Area Demographics  |           |           |           |  |  |  |
|--------------------|-----------|-----------|-----------|--|--|--|
|                    | 2 Mile    | 5 Miles   | 10 Miles  |  |  |  |
| POPULATION:        | 36,649    | 129,406   | 1,036,060 |  |  |  |
| AVERAGE HH INCOME: | \$123,613 | \$167,772 | \$140,602 |  |  |  |

# 320 SEA CLIFF AVE, SEA CLIFF, NY