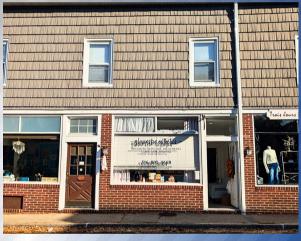

## ±800 SF RETAIL/OFFICE SPACE FOR LEASE. \$35/SF.

### Space Details:

- 13' of Frontage on Sea Cliff Ave
- Front and Rear Door Access
- Plenty of Street Parking
- Perfect for Retail or Office Space

| Area Demographics  |           |           |           |  |  |  |
|--------------------|-----------|-----------|-----------|--|--|--|
|                    | 2 Mile    | 5 Miles   | 10 Miles  |  |  |  |
| POPULATION:        | 36,649    | 129,406   | 1,036,060 |  |  |  |
| AVERAGE HH INCOME: | \$123,613 | \$167,772 | \$140,602 |  |  |  |

# 320 SEA CLIFF AVE, SEA CLIFF, NY