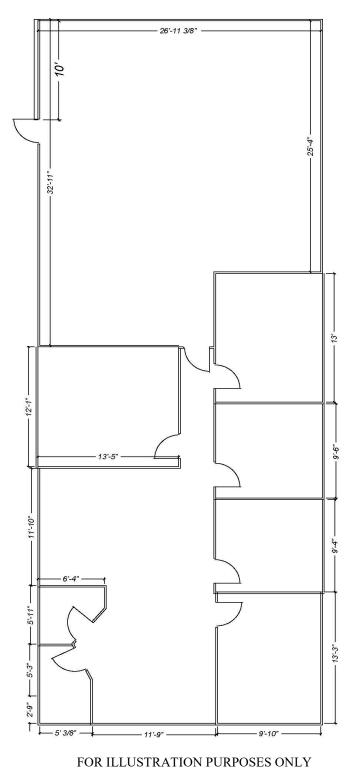

### **Building Specifications**

| Available Size:      | 2,513 Square Feet                     |
|----------------------|---------------------------------------|
| Building Size:       | 157,167 Square Feet                   |
| Office Size:         | 1,400 Square Feet<br>(Can Be Reduced) |
| Ceiling Height:      | 12'                                   |
| Loading:             | 1 Drive-in Door (8' X 10')            |
|                      |                                       |
| Heat:                | Gas                                   |
| Heat:<br>Sprinklers: | Gas<br>Yes                            |
|                      |                                       |
| Sprinklers:          | Yes                                   |

### **Comments**

- Professionally owned and managed
- Prime location at Rt. 53 & I-90
- 4 Private Offices & 1 Conference Room
- Individual Drive-In Door

Officers of the firm have an ownership interest in this property. Submitted subject to error, change in status, or withdrawal without notice.

VALUE INDUSTRIAL PARTNERS, LLC

LAYOUT

Industrial Real Estate Investment, Brokerage and Management 477 W. Wrightwood Avenue, Elmhurst, Illinois 60126 TEL: 630-333-1900 FAX: 630-333-1910