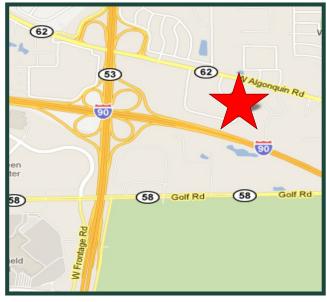

### **Comments**

- Professionally owned and managed
- Prime location at Rt. 53 & I-90
- 4 Private Offices & 1 Conference Room
- Individual Drive-In Door