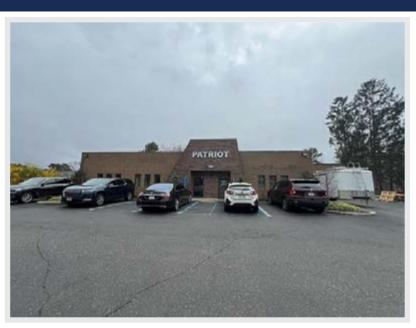

# FREESTANDING INDUSTRIAL-FLEX BUILDING

- THIS BUILDING IS FULLY RENOVATED AND IN IMMACULATE CONDITION
  WITH STATE-OF-THE-ART OFFICES, COLUMN-FREE SPACE IN EACH UNIT, A
  4-YEAR OLD UPGRADED HEATING SYSTEM, A ROOF RECENTLY REDONE, AND
  EXCELLENT PARKING.
- THE BUILDING DIVIDES IN HALF WITH SEPARATE METERS AS FOLLOWS: