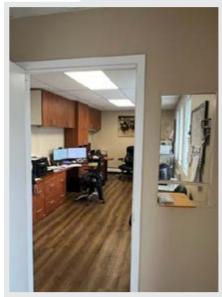

SUITE A (EASTSIDE) IS AN OFFICE UNIT CURRENTLY LEASED OUT. THIS UNIT FEATURES (5) PRIVATE OFFICES, (1) PRIVATE OFFICE/SUITE, CONFERENCE ROOM, BULLPEN AREA, KITCHEN AND (3) BATH ROOMS.

SUITE B (WESTSIDE) IS AN INDUSTRIAL UNIT CURRENTLY LEASED OUT ON A MONTH-TO-MONTH BASIS. THIS UNIT FEATURES 4,500SF WAREHOUSE WITH (1) 10'X10' DRIVE IN DOOR, 13' CLEAR HT, AND 500SF OFFICE SPACE WITH (2) OFFICES AND (2) BATHROOMS.