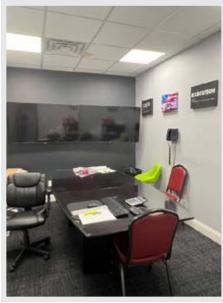

SUITE A (EASTSIDE) IS AN OFFICE UNIT CURRENTLY LEASED OUT. THIS UNIT FEATURES (5) PRIVATE OFFICES, (1) PRIVATE OFFICE/SUITE, CONFERENCE ROOM, BULLPEN AREA, KITCHEN AND (3) BATH ROOMS.

SUITE B (WESTSIDE) IS AN INDUSTRIAL UNIT CURRENTLY LEASED OUT ON A MONTH-TO-MONTH BASIS. THIS UNIT FEATURES 4,500SF WAREHOUSE WITH (1) 10'X10' DRIVE IN DOOR, 13' CLEAR HT, AND 500SF OFFICE SPACE WITH (2) OFFICES AND (2) BATHROOMS.