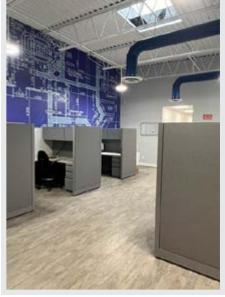

SUITE A (EASTSIDE) IS AN OFFICE UNIT CURRENTLY LEASED OUT. THIS UNIT FEATURES (5) PRIVATE OFFICES, (1) PRIVATE OFFICE/SUITE, CONFERENCE ROOM, BULLPEN AREA, KITCHEN AND (3) BATH ROOMS.

SUITE B (WESTSIDE) IS AN INDUSTRIAL UNIT CURRENTLY LEASED OUT ON A MONTH-TO-MONTH BASIS. THIS UNIT FEATURES 4,500SF WAREHOUSE WITH (1) 10'X10' DRIVE IN DOOR, 13' CLEAR HT, AND 500SF OFFICE SPACE WITH (2) OFFICES AND (2) BATHROOMS.