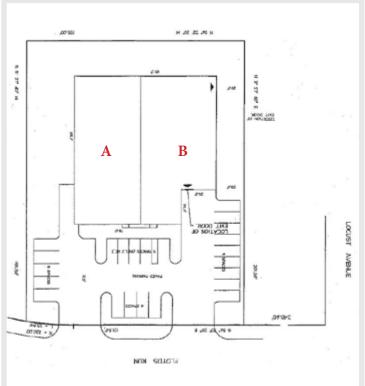

### SITE PLAN

## **PROPERTY DETAILS:**

BUILDING SIZE: +/- 10,000 SF LOT SIZE: +/- 0.75 ACRES

ZONING: IND1
OFFICE SPACE: +/- 5,500 SF
CEILING HT: +/- 13' CLEAR

LOADING: 2 OH DRIVE IN DOORS

HEAT: GAS
POWER: AMPLE

PARKING: 25 SURFACE SPACES RE TAXES (2023/24): \$30,624.79 / YR

SUITE A (EASTSIDE) IS AN OFFICE UNIT CURRENTLY LEASED OUT. THIS UNIT FEATURES (5) PRIVATE OFFICES, (1) PRIVATE OFFICE/SUITE, CONFERENCE ROOM, BULLPEN AREA, KITCHEN AND (3) BATH ROOMS.

SUITE B (WESTSIDE) IS AN INDUSTRIAL UNIT CURRENTLY LEASED OUT ON A MONTH-TO-MONTH BASIS. THIS UNIT FEATURES 4,500SF WAREHOUSE WITH (1) 10'X10' DRIVE IN DOOR, 13' CLEAR HT, AND 500SF OFFICE SPACE WITH (2) OFFICES AND (2) BATHROOMS.