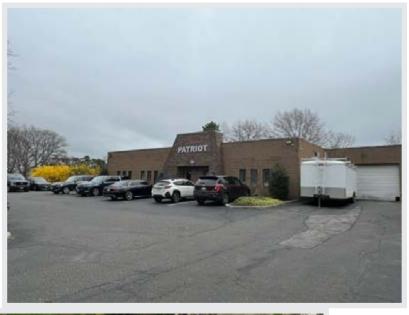

# FREESTANDING INDUSTRIAL-FLEX BUILDING

- THIS BUILDING IS FULLY RENOVATED AND IN IMMACULATE CONDITION
  WITH STATE-OF-THE-ART OFFICES, COLUMN-FREE SPACE IN EACH UNIT, A
  4-YEAR OLD UPGRADED HEATING SYSTEM, A ROOF RECENTLY REDONE, AND
  EXCELLENT PARKING.
- THE BUILDING DIVIDES IN HALF WITH SEPARATE METERS AS FOLLOWS: