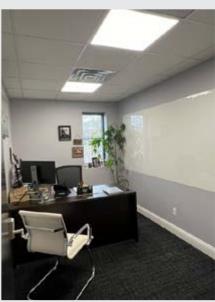

SUITE A (EASTSIDE) IS AN OFFICE UNIT CURRENTLY LEASED OUT. THIS UNIT FEATURES (5) PRIVATE OFFICES, (1) PRIVATE OFFICE/SUITE, CONFERENCE ROOM, BULLPEN AREA, KITCHEN AND (3) BATH ROOMS.

SUITE B (WESTSIDE) IS AN INDUSTRIAL UNIT CURRENTLY LEASED OUT ON A MONTH-TO-MONTH BASIS. THIS UNIT FEATURES 4,500SF WAREHOUSE WITH (1) 10'X10' DRIVE IN DOOR, 13' CLEAR HT, AND 500SF OFFICE SPACE WITH (2) OFFICES AND (2) BATHROOMS.