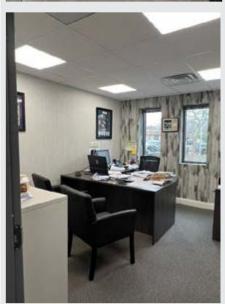

SUITE A (EASTSIDE) IS AN OFFICE UNIT CURRENTLY LEASED OUT. THIS UNIT FEATURES (5) PRIVATE OFFICES, (1) PRIVATE OFFICE/SUITE, CONFERENCE ROOM, BULLPEN AREA, KITCHEN AND (3) BATH ROOMS.

SUITE B (WESTSIDE) IS AN INDUSTRIAL UNIT CURRENTLY LEASED OUT ON A MONTH-TO-MONTH BASIS. THIS UNIT FEATURES 4,500SF WAREHOUSE WITH (1) 10'X10' DRIVE IN DOOR, 13' CLEAR HT, AND 500SF OFFICE SPACE WITH (2) OFFICES AND (2) BATHROOMS.