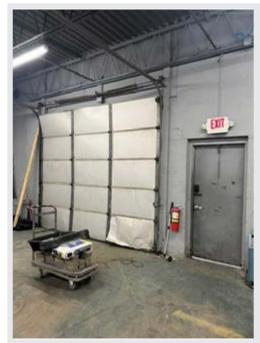

SUITE A (EASTSIDE) IS AN OFFICE UNIT CURRENTLY LEASED OUT. THIS UNIT FEATURES (5) PRIVATE OFFICES, (1) PRIVATE OFFICE/SUITE, CONFERENCE ROOM, BULLPEN AREA, KITCHEN AND (3) BATH ROOMS.

SUITE B (WESTSIDE) IS AN INDUSTRIAL UNIT CURRENTLY LEASED OUT ON A MONTH-TO-MONTH BASIS. THIS UNIT FEATURES 4,500SF WAREHOUSE WITH (1) 10'X10' DRIVE IN DOOR, 13' CLEAR HT, AND 500SF OFFICE SPACE WITH (2) OFFICES AND (2) BATHROOMS.