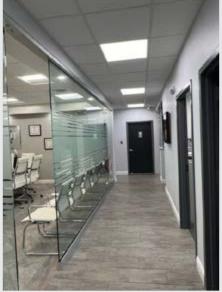

SUITE A (EASTSIDE) IS AN OFFICE UNIT CURRENTLY LEASED OUT. THIS UNIT FEATURES (5) PRIVATE OFFICES, (1) PRIVATE OFFICE/SUITE, CONFERENCE ROOM, BULLPEN AREA, KITCHEN AND (3) BATH ROOMS.

SUITE B (WESTSIDE) IS AN INDUSTRIAL UNIT CURRENTLY LEASED OUT ON A MONTH-TO-MONTH BASIS. THIS UNIT FEATURES 4,500SF WAREHOUSE WITH (1) 10'X10' DRIVE IN DOOR, 13' CLEAR HT, AND 500SF OFFICE SPACE WITH (2) OFFICES AND (2) BATHROOMS.