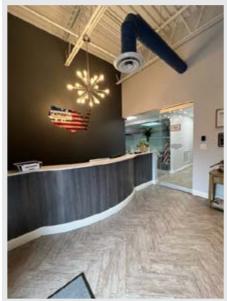

SUITE A (EASTSIDE) IS AN OFFICE UNIT CURRENTLY LEASED OUT. THIS UNIT FEATURES (5) PRIVATE OFFICES, (1) PRIVATE OFFICE/SUITE, CONFERENCE ROOM, BULLPEN AREA, KITCHEN AND (3) BATH ROOMS.

SUITE B (WESTSIDE) IS AN INDUSTRIAL UNIT CURRENTLY LEASED OUT ON A MONTH-TO-MONTH BASIS. THIS UNIT FEATURES 4,500SF WAREHOUSE WITH (1) 10'X10' DRIVE IN DOOR, 13' CLEAR HT, AND 500SF OFFICE SPACE WITH (2) OFFICES AND (2) BATHROOMS.