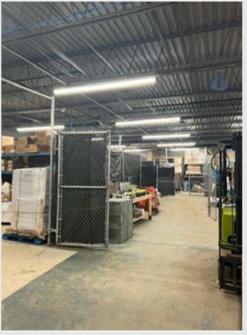

SUITE A (EASTSIDE) IS AN OFFICE UNIT CURRENTLY LEASED OUT. THIS UNIT FEATURES (5) PRIVATE OFFICES, (1) PRIVATE OFFICE/SUITE, CONFERENCE ROOM, BULLPEN AREA, KITCHEN AND (3) BATH ROOMS.

SUITE B (WESTSIDE) IS AN INDUSTRIAL UNIT CURRENTLY LEASED OUT ON A MONTH-TO-MONTH BASIS. THIS UNIT FEATURES 4,500SF WAREHOUSE WITH (1) 10'X10' DRIVE IN DOOR, 13' CLEAR HT, AND 500SF OFFICE SPACE WITH (2) OFFICES AND (2) BATHROOMS.