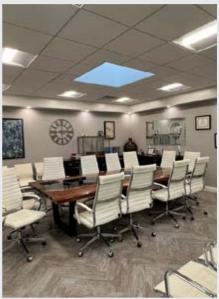

SUITE A (EASTSIDE) IS AN OFFICE UNIT CURRENTLY LEASED OUT. THIS UNIT FEATURES (5) PRIVATE OFFICES, (1) PRIVATE OFFICE/SUITE, CONFERENCE ROOM, BULLPEN AREA, KITCHEN AND (3) BATH ROOMS.

SUITE B (WESTSIDE) IS AN INDUSTRIAL UNIT CURRENTLY LEASED OUT ON A MONTH-TO-MONTH BASIS. THIS UNIT FEATURES 4,500SF WAREHOUSE WITH (1) 10'X10' DRIVE IN DOOR, 13' CLEAR HT, AND 500SF OFFICE SPACE WITH (2) OFFICES AND (2) BATHROOMS.