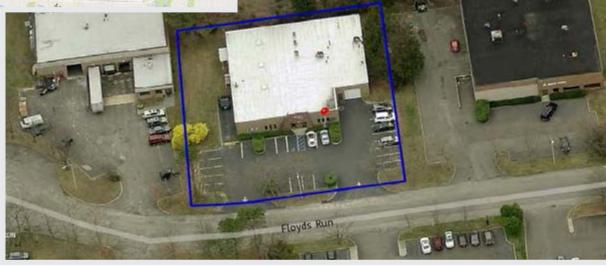

VATE OFFICE/SUITE, CONFERENCE ROOM, BULLPEN AREA, KITCHEN AND (3) BATH ROOMS.

SUITE B (WESTSIDE) IS AN INDUSTRIAL UNIT CURRENTLY LEASED OUT ON A MONTH-TO-MONTH BASIS. THIS UNIT FEATURES 4,500SF WAREHOUSE WITH (1) 10'X10' DRIVE IN DOOR, 13' CLEAR HT, AND 500SF OFFICE SPACE WITH (2) OFFICES AND (2) BATHROOMS.

For further information or to arrange an inspection, please contact broker(s):

#### **ALBERTO FIORINI**

Managing Principal (631) 392-0784 Ext. 102 (516) 652-7159 Cell afiorini@alliancerealestate.info

#### **NIKO KHETAGURI**

Managing Director (631) 392-0784 Ext. 108 (516) 724-5277 Cell niko@alliancerealestate.info 44 W. Jefryn Blvd, Suite M Deer Park, NY 11729 P: 631-392-0784 F: 631-392-0785 www.alliancerealestate.info



X



































### SITE PLAN