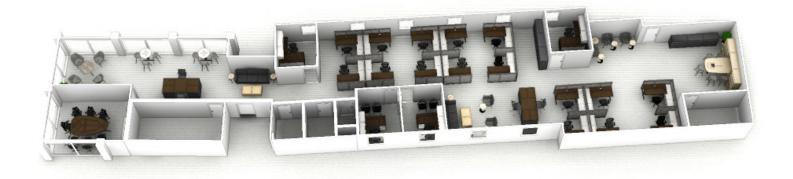

### 2nd Floor

±3,767 s.f. | spec suite available immediately

### 4th Floor

±3,767 s.f. | available for immediate build-out