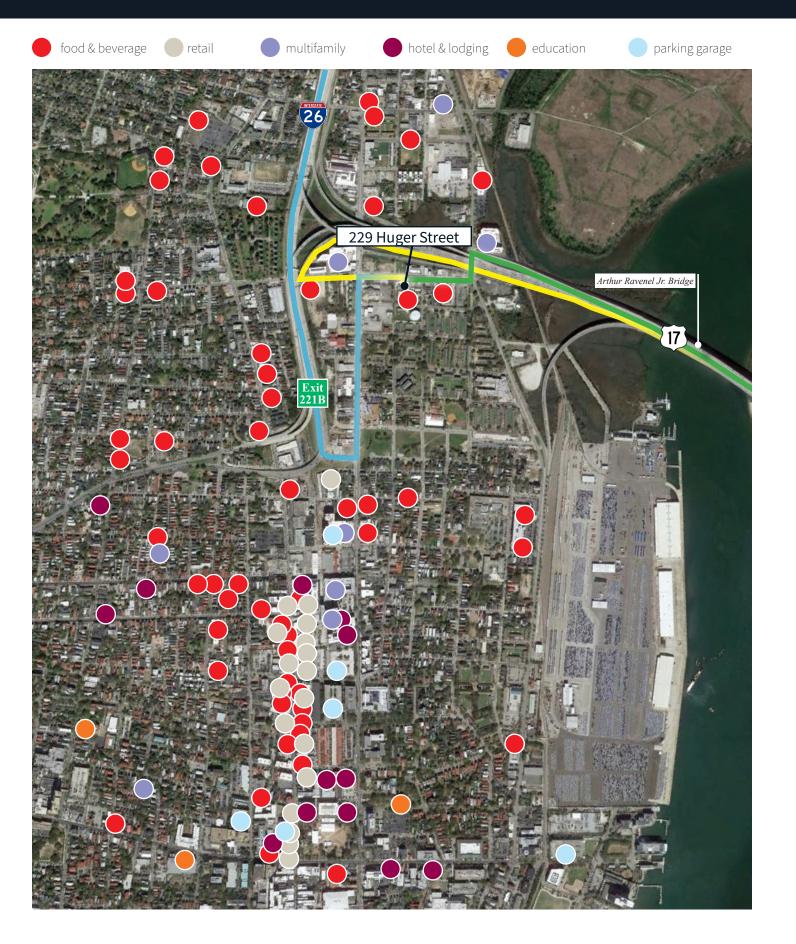

### **Location overview**

229 Huger Street is located in Downtown Charleston just 0.2 miles from I-26. The property is in close proximity to major population bases; downtown, North Charleston, Daniel Island, Mount Pleasant and West Ashley. Accessible via either I-26 or I-17, this property is connected to the area's major arterial roadways serving a logistical advantage for both businesses and their employees.

1.0 mile to downtown Charleston

2 5.0 miles to the new Hugh Leatherman Terminal

3 8.0 miles to downtown Mount Pleasant

4 8.4 miles to
North Charleston Port Terminal

**9.3** miles to downtown West Ashley

6 11.1 miles to the Charleston International Airport

**12.7** miles to Daniel Island