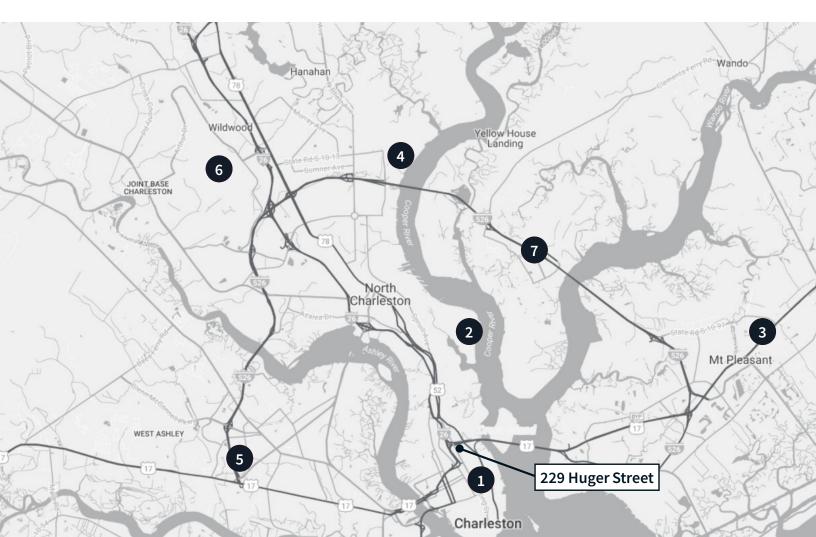

### **Location overview**

229 Huger Street is located in Downtown Charleston just 0.2 miles from I-26. The property is in close proximity to major population bases; downtown, North Charleston, Daniel Island, Mount Pleasant and West Ashley. Accessible via either I-26 or I-17, this property is connected to the area's major arterial roadways serving a logistical advantage for both businesses and their employees.

1.0 mile to downtown Charleston

2 5.0 miles to the new Hugh Leatherman Terminal

3 8.0 miles to downtown Mount Pleasant

4 8.4 miles to
North Charleston Port Terminal

**9.3** miles to downtown West Ashley

6 11.1 miles to the Charleston International Airport

**12.7** miles to Daniel Island