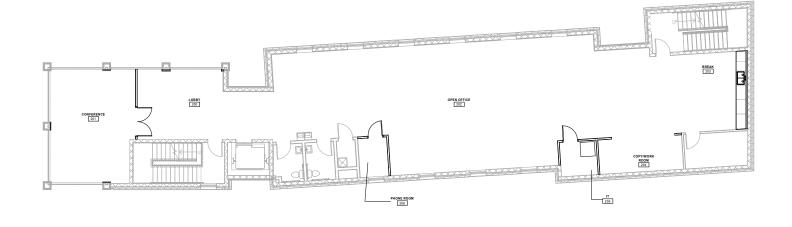

|

### **Location overview**

229 Huger Street is located in Downtown Charleston just 0.2 miles from I-26. The property is in close proximity to major population bases; downtown, North Charleston, Daniel Island, Mount Pleasant and West Ashley. Accessible via either I-26 or I-17, this property is connected to the area's major arterial roadways serving a logistical advantage for both businesses and their employees.

1.0 mile to downtown Charleston

2 5.0 miles to the new Hugh Leatherman Terminal

3 8.0 miles to downtown Mount Pleasant

4 8.4 miles to
North Charleston Port Terminal

**9.3** miles to downtown West Ashley

6 11.1 miles to the Charleston International Airport

**12.7** miles to Daniel Island



## Availabilities



### 2nd Floor

±3,767 s.f. | spec suite available immediately



### 4th Floor

±3,767 s.f. | available for immediate build-out











# The opportunity

















# The opportunity

## Access & amenities



Currently leased built-out space | 2nd floor













# Thankyou

### **BRIAN CONNOLLY**

Managing Director
JLL Charleston
brian.connolly@am.jll.com
+1 843 805 5114

#### **DISCLAIMER**

© 2020 Jones Lang LaSalle IP, Inc. All rights reserved. All information contained herein is from sources deemed reliable; however, no representation or warranty is made to the accuracy thereof.