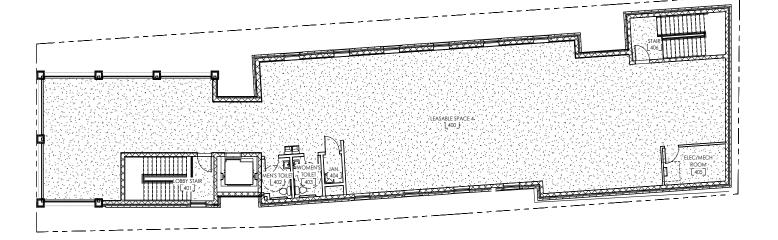

town Charleston just 0.2 miles from I-26. The property is in close proximity to major population bases; downtown, North Charleston, Daniel Island, Mount Pleasant and West Ashley. Accessible via either I-26 or I-17, this property is connected to the area's major arterial roadways serving a logistical advantage for both businesses and their employees.

1.0 mile to downtown Charleston

2 5.0 miles to the new Hugh Leatherman Terminal

3 8.0 miles to downtown Mount Pleasant

4 8.4 miles to
North Charleston Port Terminal

**9.3** miles to downtown West Ashley

6 11.1 miles to the Charleston International Airport

**12.7** miles to Daniel Island



## Availabilities



### 2nd Floor

±3,767 s.f. | spec suite available immediately



### 4th Floor

±3,767 s.f. | available for immediate build-out











# The opportunity

















# The opportunity

## Access & amenities



Currently leased built-out space | 2nd floor













# Thankyou

### **BRIAN CONNOLLY**

Managing Director
JLL Charleston
brian.connolly@am.jll.com
+1 843 805 5114

#### **DISCLAIMER**

© 2020 Jones Lang LaSalle IP, Inc. All rights reserved. All information contained herein is from sources deemed reliable; however, no representation or warranty is made to the accuracy thereof.