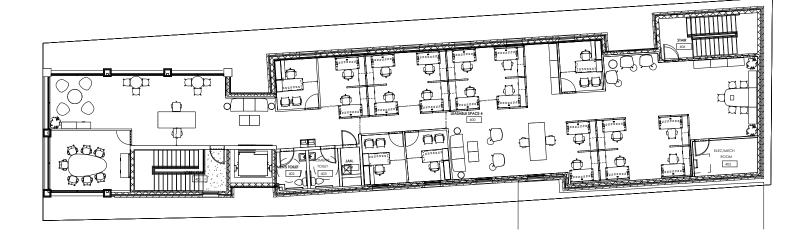

### Location

floors

| Address        | 229 Huger St, Charleston, SC 29403 | Typical floor plate | 3,767 s.f. |
|----------------|------------------------------------|---------------------|------------|
| Total s.f.     | 11,301                             | Year built          | 2018       |
| Available s.f. | Two full floors, 3,767 s.f. each   | Parking ratio       |            |
| Number of      |                                    |                     |            |

### 2nd Floor

±3,767 s.f. | spec suite available immediately