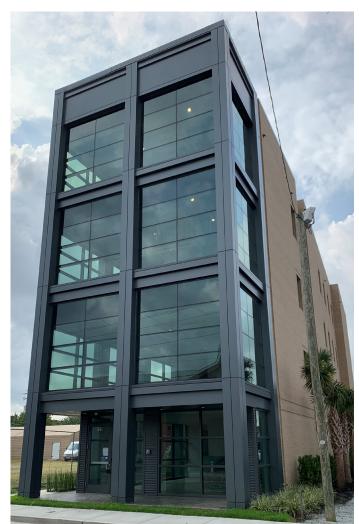

## The property

### Location

floors

| Address        | 229 Huger St, Charleston, SC 29403 | Typical floor plate | 3,767 s.f. |
|----------------|------------------------------------|---------------------|------------|
| Total s.f.     | 11,301                             | Year built          | 2018       |
| Available s.f. | Two full floors, 3,767 s.f. each   | Parking ratio       |            |
| Number of      |                                    |                     |            |