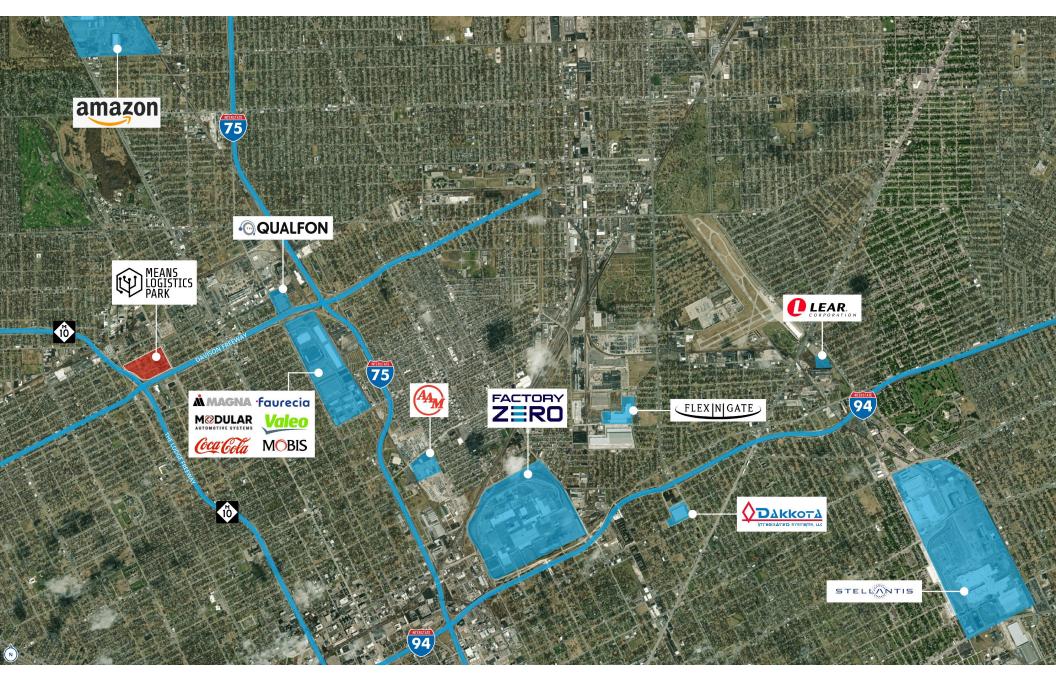

s                 | Zoning           |
| 84 (Potential to Add 24)   | IRD              |
| Drive In Doors             |                  |
| 4                          |                  |

# Means Logistics Park in Highland Park, Michigan

- State of the Art 443,156 Square Foot New Construction Manufacturing, Logistic or Distribution.
- Immediate Delivery
- Located at the Corner of The Lodge (M-10) and Davidson (M-8) with Visibility from both Highways.
- 6 Miles from GM Detroit- Hamtramck Assembly and 9 Miles from the New FCA Mack Engine Assembly.
- State, City, and County Tax Abatements and Incentives are Available to Qualified Tenants.
- Developed By





#### **Property Photos**



















### **Property Photos**











#### Radius Map





#### **Surrounding Businesses**



## Building Site Plan







13751 Hamilton Avenue Highland Park, MI

## Means Logistics Park

443,156 SF Available

Corner of The Lodge (M-10) and Davison (M-8) Freeways

For Lease

Gary P. Grochowski, SIOR Director of Agency Leasing

248 226 1856 gary.grochowski@colliers.com **Bryan Barnas** 

Associate Vice President 248 226 1638 bryan.barnas@colliers.com



Colliers Detroit 400 W 4th Street, Suite 350 Royal Oak, MI 48067 www.colliers.com/detroit