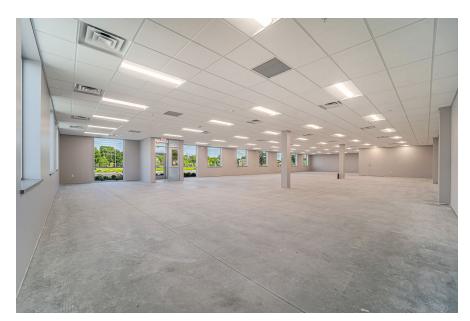

| 60' x 52'4"                | LED              |
| Dock Doors                 | Zoning           |
| 84 (Potential to Add 24)   | IRD              |
| Drive In Doors             |                  |
| 4                          |                  |

# Means Logistics Park in Highland Park, Michigan

- State of the Art 443,156 Square Foot New Construction Manufacturing, Logistic or Distribution.
- Immediate Delivery
- Located at the Corner of The Lodge (M-10) and Davidson (M-8) with Visibility from both Highways.
- 6 Miles from GM Detroit- Hamtramck Assembly and 9 Miles from the New FCA Mack Engine Assembly.
- State, City, and County Tax Abatements and Incentives are Available to Qualified Tenants.
- Developed By





#### **Property Photos**



















### **Property Photos**











#### Radius Map





#### **Surrounding Businesses**



## Building Site Plan







13751 Hamilton Avenue Highland Park, MI

## Means Logistics Park

443,156 SF Available

Corner of The Lodge (M-10) and Davison (M-8) Freeways

For Lease

Gary P. Grochowski, SIOR Director of Agency Leasing

248 226 1856 gary.grochowski@colliers.com **Bryan Barnas** 

Associate Vice President 248 226 1638 bryan.barnas@colliers.com



Colliers Detroit 400 W 4th Street, Suite 350 Royal Oak, MI 48067 www.colliers.com/detroit