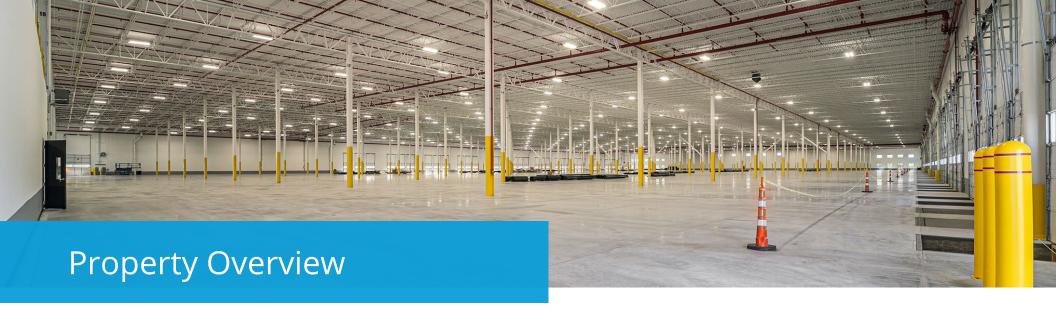

13751 Hamilton Avenue Highland Park, MI

# Means Logistics Park

443,156 SF Available

Corner of The Lodge (M-10) and Davison (M-8) Freeways

**For Lease** 

Gary P. Grochowski, SIOR
Director of Agency Leasing
248 226 1856
gary.grochowski@colliers.com

**Bryan Barnas** 

Associate Vice President 248 226 1638 bryan.barnas@colliers.com

Colliers Detroit 400 W 4<sup>th</sup> Street, Suite 350 Royal Oak, MI 48067 www.colliers.com/detroit







| Building Area              | Trailer Parking  |
|----------------------------|------------------|
| 443,156 SF                 | 109              |
| <b>Building Dimensions</b> | Car Parking      |
| 941′8″ x 471′8″            | 471              |
| Clear Height               | Sprinkler System |
| 32'                        | ESFR             |
| Column Spacing             | Floor            |
| 50' x 52'4"                | 7" THROUGH       |
| Speed Bay                  | Lighting         |
| 60' x 52'4"                | LED              |
| Dock Doors                 | Zoning           |
| 84 (Potential to Add 24)   | IRD              |
| Drive In Doors             |                  |
| 4                          |                  |

# Means Logistics Park in Highland Park, Michig