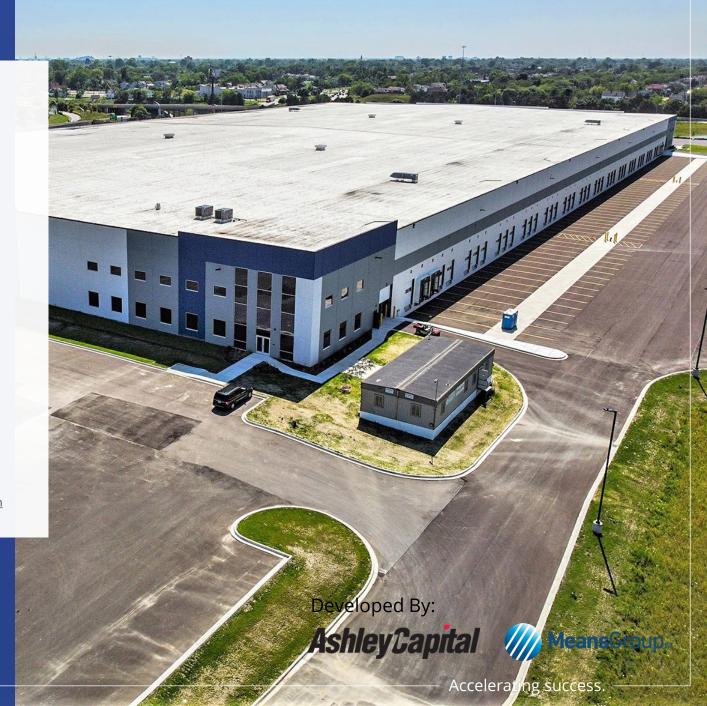

13751 Hamilton Avenue Highland Park, MI

# Means Logistics Park

443,156 SF Available

Corner of The Lodge (M-10) and Davison (M-8) Freeways

**For Lease** 

Gary P. Grochowski, SIOR
Director of Agency Leasing
248 226 1856
gary.grochowski@colliers.com

# Means Logistics Park in Highland Park, Michigan

- State of the Art 443,156 Square Foot New Construction Manufacturing, Logistic or Distribution.
- Immediate Delivery
- Located at the Corner of The Lodge (M-10) and Davidson (M-8) with Visibility from both Highways.
- 6 Miles from GM Detroit- Hamtramck Assembly and 9 Miles from the New FCA Mack Engine Assembly.
- State, City, and County Tax Abatements and Incentives are Available to Qualified Tenants.
- Developed By