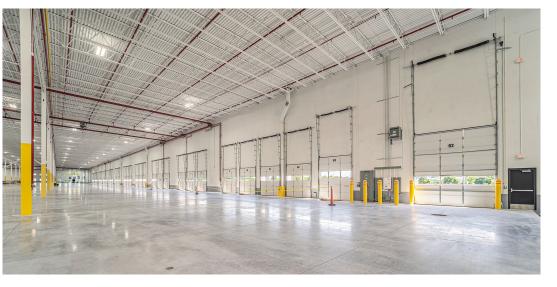

Bay                  | Lighting         |
| 60' x 52'4"                | LED              |
| Dock Doors                 | Zoning           |
| 84 (Potential to Add 24)   | IRD              |
| Drive In Doors             |                  |
| 4                          |                  |

# Means Logistics Park in Highland Park, Michigan

- State of the Art 443,156 Square Foot New Construction Manufacturing, Logistic or Distribution.
- Immediate Delivery
- Located at the Corner of The Lodge (M-10) and Davidson (M-8) with Visibility from both Highways.
- 6 Miles from GM Detroit- Hamtramck Assembly and 9 Miles from the New FCA Mack Engine Assembly.
- State, City, and County Tax Abatements and Incentives are Available to Qualified Tenants.
- Developed By





#### **Property Photos**



















### **Property Photos**











#### Radius Map





#### **Surrounding Businesses**



## Building Site Plan







13751 Hamilton Avenue Highland Park, MI

## Means Logistics Park

443,156 SF Available

Corner of The Lodge (M-10) and Davison (M-8) Freeways

For Lease

Gary P. Grochowski, SIOR Director of Agency Leasing

248 226 1856 gary.grochowski@colliers.com **Bryan Barnas** 

Associate Vice President 248 226 1638 bryan.barnas@colliers.com



Colliers Detroit 400 W 4th Street, Suite 350 Royal Oak, MI 48067 www.colliers.com/detroit