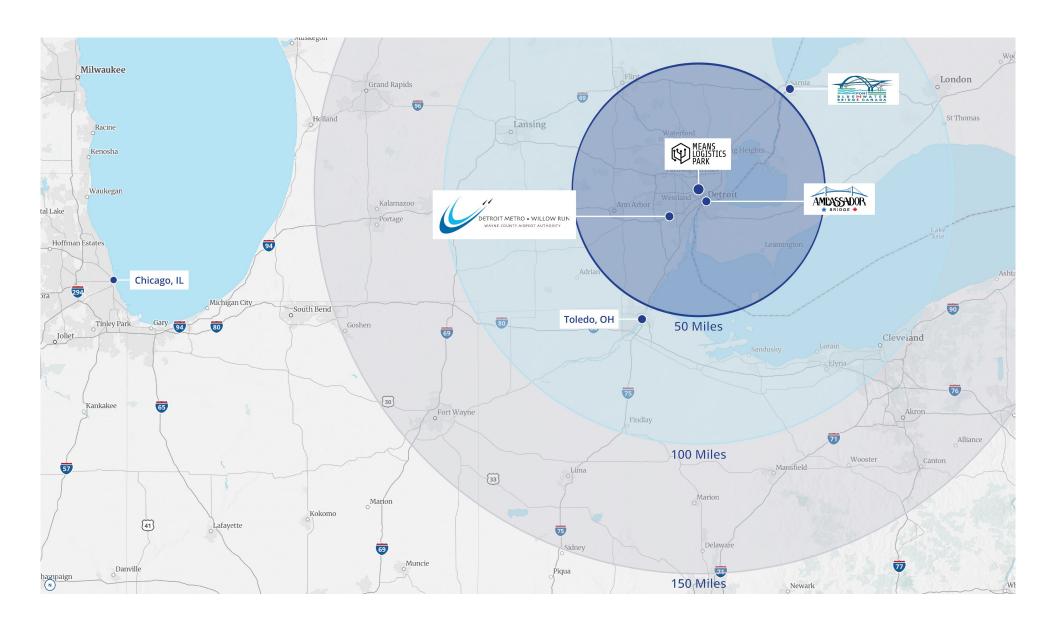

| LED              |
| Dock Doors                 | Zoning           |
| 84 (Potential to Add 24)   | IRD              |
| Drive In Doors             |                  |
| 4                          |                  |

# Means Logistics Park in Highland Park, Michigan

- State of the Art 443,156 Square Foot New Construction Manufacturing, Logistic or Distribution.
- Immediate Delivery
- Located at the Corner of The Lodge (M-10) and Davidson (M-8) with Visibility from both Highways.
- 6 Miles from GM Detroit- Hamtramck Assembly and 9 Miles from the New FCA Mack Engine Assembly.
- State, City, and County Tax Abatements and Incentives are Available to Qualified Tenants.
- Developed By





#### **Property Photos**



















### **Property Photos**











#### Radius Map





#### **Surrounding Businesses**



## Building Site Plan







13751 Hamilton Avenue Highland Park, MI

## Means Logistics Park

443,156 SF Available

Corner of The Lodge (M-10) and Davison (M-8) Freeways

For Lease

Gary P. Grochowski, SIOR Director of Agency Leasing

248 226 1856 gary.grochowski@colliers.com **Bryan Barnas** 

Associate Vice President 248 226 1638 bryan.barnas@colliers.com



Colliers Detroit 400 W 4th Street, Suite 350 Royal Oak, MI 48067 www.colliers.com/detroit