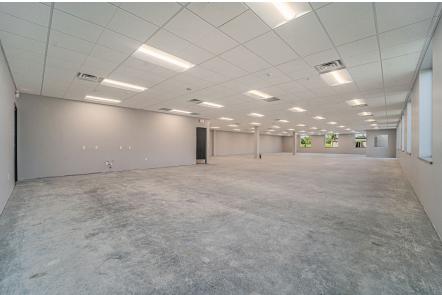

60' x 52'4"                | LED              |
| Dock Doors                 | Zoning           |
| 84 (Potential to Add 24)   | IRD              |
| Drive In Doors             |                  |
| 4                          |                  |

# Means Logistics Park in Highland Park, Michigan

- State of the Art 443,156 Square Foot New Construction Manufacturing, Logistic or Distribution.
- Immediate Delivery
- Located at the Corner of The Lodge (M-10) and Davidson (M-8) with Visibility from both Highways.
- 6 Miles from GM Detroit- Hamtramck Assembly and 9 Miles from the New FCA Mack Engine Assembly.
- State, City, and County Tax Abatements and Incentives are Available to Qualified Tenants.
- Developed By





#### **Property Photos**



















### **Property Photos**











#### Radius Map





#### **Surrounding Businesses**



## Building Site Plan







13751 Hamilton Avenue Highland Park, MI

## Means Logistics Park

443,156 SF Available

Corner of The Lodge (M-10) and Davison (M-8) Freeways

For Lease

Gary P. Grochowski, SIOR Director of Agency Leasing

248 226 1856 gary.grochowski@colliers.com **Bryan Barnas** 

Associate Vice President 248 226 1638 bryan.barnas@colliers.com



Colliers Detroit 400 W 4th Street, Suite 350 Royal Oak, MI 48067 www.colliers.com/detroit