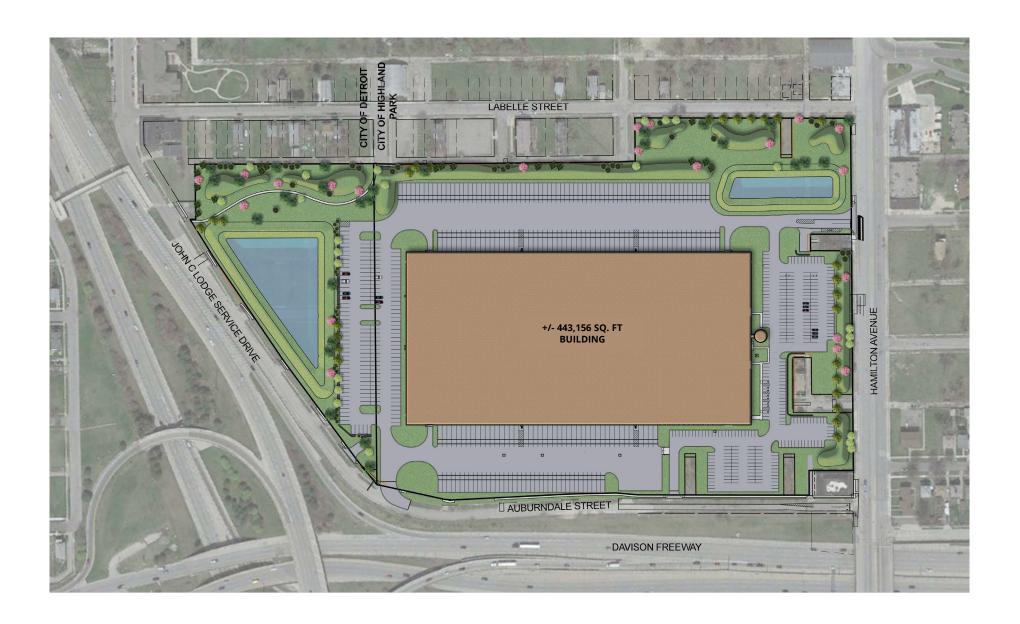

|
| 84 (Potential to Add 24)   | IRD              |
| Drive In Doors             |                  |
| 4                          |                  |

# Means Logistics Park in Highland Park, Michigan

- State of the Art 443,156 Square Foot New Construction Manufacturing, Logistic or Distribution.
- Immediate Delivery
- Located at the Corner of The Lodge (M-10) and Davidson (M-8) with Visibility from both Highways.
- 6 Miles from GM Detroit- Hamtramck Assembly and 9 Miles from the New FCA Mack Engine Assembly.
- State, City, and County Tax Abatements and Incentives are Available to Qualified Tenants.
- Developed By





#### **Property Photos**



















### **Property Photos**











#### Radius Map





#### **Surrounding Businesses**



## Building Site Plan







13751 Hamilton Avenue Highland Park, MI

## Means Logistics Park

443,156 SF Available

Corner of The Lodge (M-10) and Davison (M-8) Freeways

For Lease

Gary P. Grochowski, SIOR Director of Agency Leasing

248 226 1856 gary.grochowski@colliers.com **Bryan Barnas** 

Associate Vice President 248 226 1638 bryan.barnas@colliers.com



Colliers Detroit 400 W 4th Street, Suite 350 Royal Oak, MI 48067 www.colliers.com/detroit