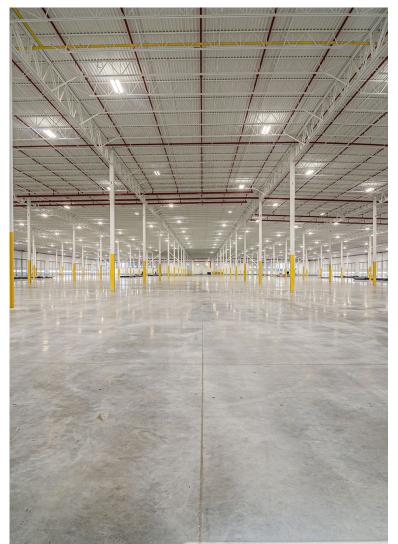

d Bay                  | Lighting         |
| 60' x 52'4"                | LED              |
| Dock Doors                 | Zoning           |
| 84 (Potential to Add 24)   | IRD              |
| Drive In Doors             |                  |
| 4                          |                  |

# Means Logistics Park in Highland Park, Michigan

- State of the Art 443,156 Square Foot New Construction Manufacturing, Logistic or Distribution.
- Immediate Delivery
- Located at the Corner of The Lodge (M-10) and Davidson (M-8) with Visibility from both Highways.
- 6 Miles from GM Detroit- Hamtramck Assembly and 9 Miles from the New FCA Mack Engine Assembly.
- State, City, and County Tax Abatements and Incentives are Available to Qualified Tenants.
- Developed By





#### **Property Photos**



















### **Property Photos**











#### Radius Map





#### **Surrounding Businesses**



## Building Site Plan







13751 Hamilton Avenue Highland Park, MI

## Means Logistics Park

443,156 SF Available

Corner of The Lodge (M-10) and Davison (M-8) Freeways

For Lease

Gary P. Grochowski, SIOR Director of Agency Leasing

248 226 1856 gary.grochowski@colliers.com **Bryan Barnas** 

Associate Vice President 248 226 1638 bryan.barnas@colliers.com



Colliers Detroit 400 W 4th Street, Suite 350 Royal Oak, MI 48067 www.colliers.com/detroit