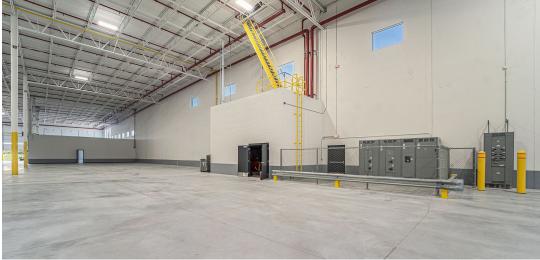

y                  | Lighting         |
| 60' x 52'4"                | LED              |
| Dock Doors                 | Zoning           |
| 84 (Potential to Add 24)   | IRD              |
| Drive In Doors             |                  |
| 4                          |                  |

# Means Logistics Park in Highland Park, Michigan

- State of the Art 443,156 Square Foot New Construction Manufacturing, Logistic or Distribution.
- Immediate Delivery
- Located at the Corner of The Lodge (M-10) and Davidson (M-8) with Visibility from both Highways.
- 6 Miles from GM Detroit- Hamtramck Assembly and 9 Miles from the New FCA Mack Engine Assembly.
- State, City, and County Tax Abatements and Incentives are Available to Qualified Tenants.
- Developed By





#### **Property Photos**



















### **Property Photos**











#### Radius Map





#### **Surrounding Businesses**



## Building Site Plan







13751 Hamilton Avenue Highland Park, MI

## Means Logistics Park

443,156 SF Available

Corner of The Lodge (M-10) and Davison (M-8) Freeways

For Lease

Gary P. Grochowski, SIOR Director of Agency Leasing

248 226 1856 gary.grochowski@colliers.com **Bryan Barnas** 

Associate Vice President 248 226 1638 bryan.barnas@colliers.com



Colliers Detroit 400 W 4th Street, Suite 350 Royal Oak, MI 48067 www.colliers.com/detroit