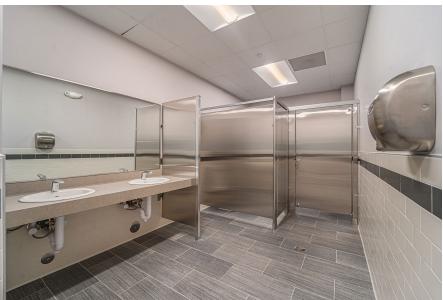

0' x 52'4"                | LED              |
| Dock Doors                 | Zoning           |
| 84 (Potential to Add 24)   | IRD              |
| Drive In Doors             |                  |
| 4                          |                  |

# Means Logistics Park in Highland Park, Michigan

- State of the Art 443,156 Square Foot New Construction Manufacturing, Logistic or Distribution.
- Immediate Delivery
- Located at the Corner of The Lodge (M-10) and Davidson (M-8) with Visibility from both Highways.
- 6 Miles from GM Detroit- Hamtramck Assembly and 9 Miles from the New FCA Mack Engine Assembly.
- State, City, and County Tax Abatements and Incentives are Available to Qualified Tenants.
- Developed By





#### **Property Photos**



















### **Property Photos**











#### Radius Map





#### **Surrounding Businesses**



## Building Site Plan







13751 Hamilton Avenue Highland Park, MI

## Means Logistics Park

443,156 SF Available

Corner of The Lodge (M-10) and Davison (M-8) Freeways

For Lease

Gary P. Grochowski, SIOR Director of Agency Leasing

248 226 1856 gary.grochowski@colliers.com **Bryan Barnas** 

Associate Vice President 248 226 1638 bryan.barnas@colliers.com



Colliers Detroit 400 W 4th Street, Suite 350 Royal Oak, MI 48067 www.colliers.com/detroit