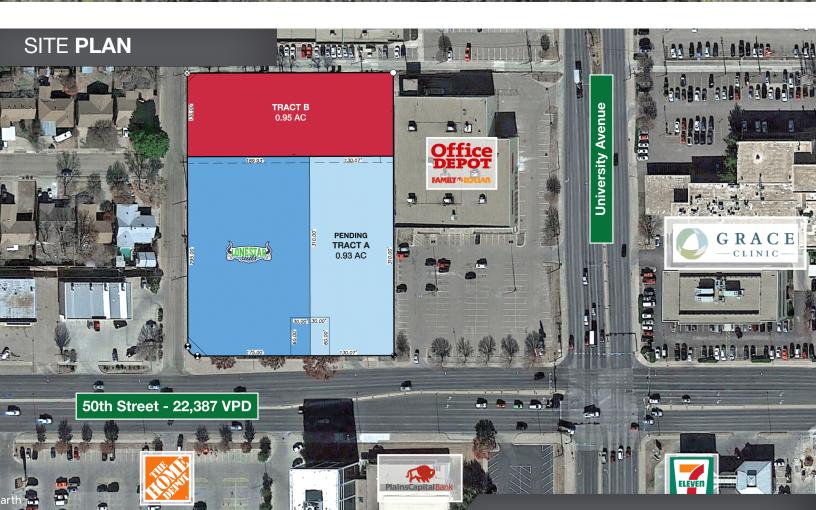

#### **Property Features**

- Join Lonestar Suds at this commercial redevelopment near 50th & University!
- These commercial tracts are available for sale or ground lease and are excellent properties for a number of various users, including a QSR or Freestanding Retailer.
- The property provides excellent frontage and visibility to 22,387 vehicles passing the site daily

| AVAILABLE SPACE    | 0.93 - 1.88 AC |
|--------------------|----------------|
| SALE PRICE         | Contact Broker |
| GROUND LEASE PRICE | Contact Broker |

Shannon Powell shannon@naiwheelhouse.com +1 281 788 1758 naiwheelhouse.com