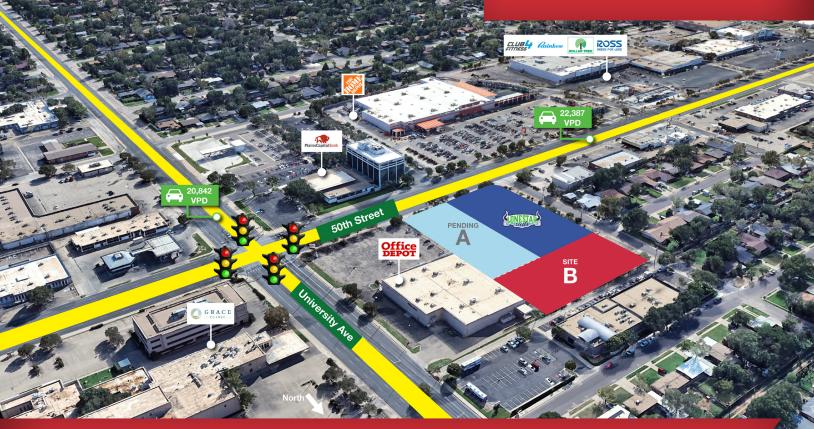

#### **Property Features**

- Join Lonestar Suds at this commercial redevelopment near 50th & University!
- These commercial tracts are available for sale or ground lease and are excellent properties for a number of various users, including a QSR or Freestanding Retailer.
- The property provides excellent frontage and visibility to 22,387 vehicles passing the site daily

#### **Location Advantages**

- Located near the busy intersection of 50th & University
- 2 miles away from Texas Tech University, serving over 40,000 students every year
- Quick access to Loop 289 & I-27 makes this location easy to get to from anywhere in Lubbock
- In an extremely dense residential and commercial area with many neighborhoods, schools, shopping centers & more.