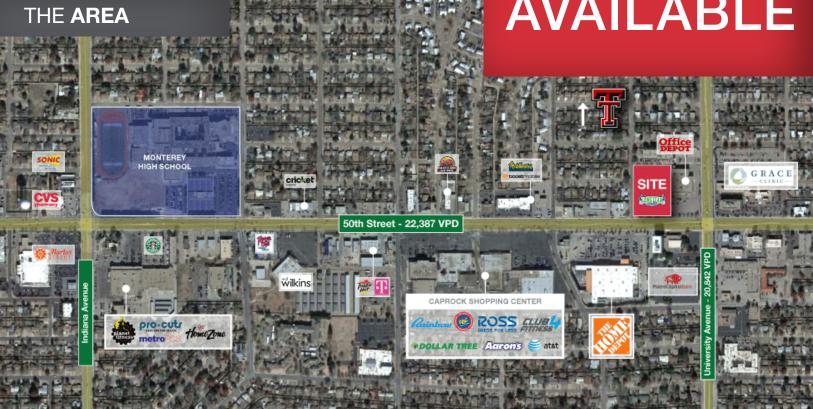

#### Area Retailers:

NO WARRANTY OR REPRESENTATION, EXPRESS OR IMPLIED, IS MADE AS TO THE ACCURACY OF THE INFORMATION CONTAINED HEREIN, AND THE SAME IS SUBMITTED SUBJECT TO ERRORS, OMISSIONS, CHANGE OF PRICE, RENTAL OR OTHER CONDITIONS, PRIOR SALE, LEASE OR FINANCING, OR WITHDRAWAL WITHOUT NOTICE, AND OF ANY SPECIAL LISTING CONDITIONS IMPOSED BY OUR PRINCIPALS NO WARRANTIES OR REPRESENTATIONS ARE MADE AS TO THE CONDITION OF THE PROPERTY OR ANY HAZARDS CONTAINED THEREIN ARE ANY TO BE IMPLIED.

#### **Location Advantages**

- Located near the busy intersection of 50th & University
- 2 miles away from Texas Tech University, serving over 40,000 students every year
- Quick access to Loop 289 & I-27 makes this location easy to get to from anywhere in Lubbock
- In an extremely dense residential and commercial area with many neighborhoods, schools, shopping centers & more.