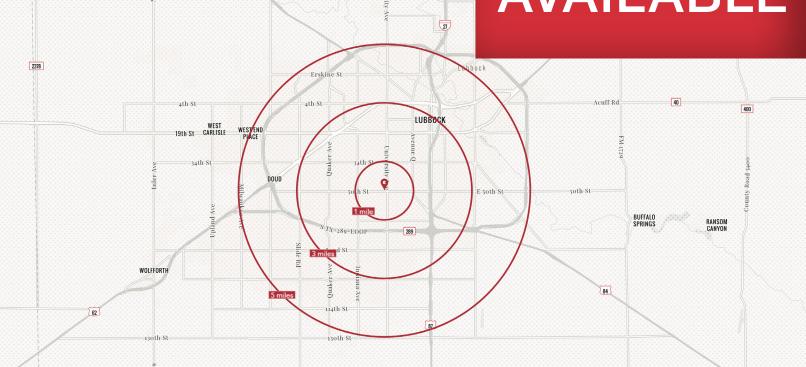

#### Demographic Summary:

FM 2641 2

|               | 1 MILE   | 3 MILES  | 5 MILES  |
|---------------|----------|----------|----------|
| POPULATION    | 15,239   | 116,074  | 218,890  |
| AVG HH INCOME | \$59,764 | \$59,460 | \$64,353 |
| HOUSEHOLDS    | 5,592    | 43,217   | 83,940   |
| MEDIAN AGE    | 34.0     | 30.7     | 31.2     |