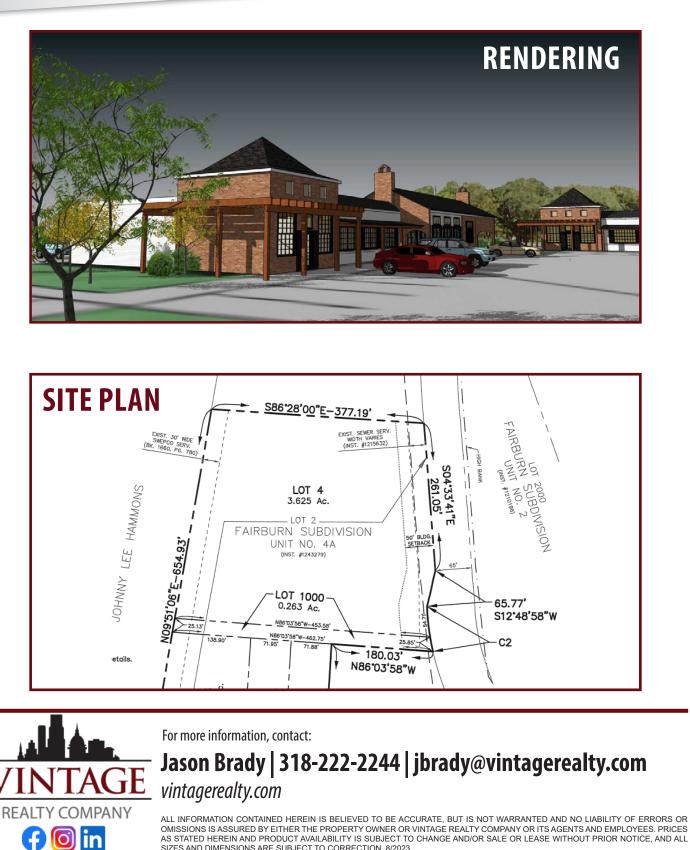

### 3.635 ± ACRES, FAIRBURN AVE. BENTON, LA 71006

For more information, contact:

Jason Brady | 318-222-2244 | jbrady@vintagerealty.com vintagerealty.com

ALL INFORMATION CONTAINED HEREIN IS BELIEVED TO BE ACCURATE, BUT IS NOT WARRANTED AND NO LIABILITY OF ERRORS OR OMISSIONS IS ASSURED BY EITHER THE PROPERTY OWNER OR VINTAGE REALTY COMPANY OR ITS AGENTS AND EMPLOYEES. PRICES AS STATED HEREIN AND PRODUCT AVAILABILITY IS SUBJECT TO CHANGE AND/OR SALE OR LEASE WITHOUT PRIOR NOTICE, AND ALL SIZES AND DIMENSIONS ARE SUBJECT TO CORRECTION. 8/2023