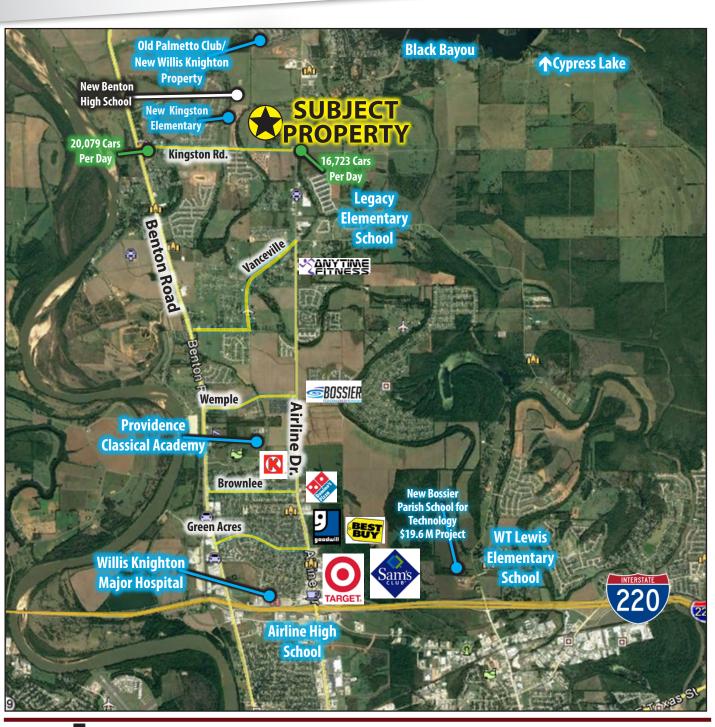

### PARCEL: 204551, FAIRBURN AVE., BENTON, LA 71006

- 3.635 ± acres
- Retail Office Medical
- Prime Location -New Development
- More than 20,000 vehicles per day
- Fast growing area in the middle of North Bossier/ Benton residential growth

- Next to the new Kingston Elementary and Benton High campuses
- Surrounded by multiple fully developed neighborhoods
- Large multi-family development coming
- \$10 psf
- Owner will consider build to suit