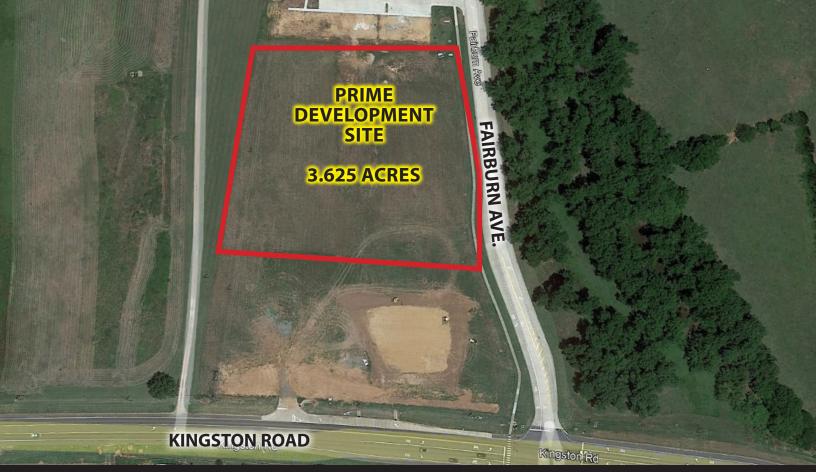

### PARCEL: 204551, FAIRBURN AVE., BENTON, LA 71006

- 3.635 ± acres
- Retail Office Medical
- Prime Location -New Development
- More than 20,000 vehicles per day
- Fast growing area in the middle of North Bossier/ Benton residential growth

- Next to the new Kingston Elementary and Benton High campuses
- Surrounded by multiple fully developed neighborhoods
- Large multi-family development coming
- \$10 psf
- Owner will consider build to suit