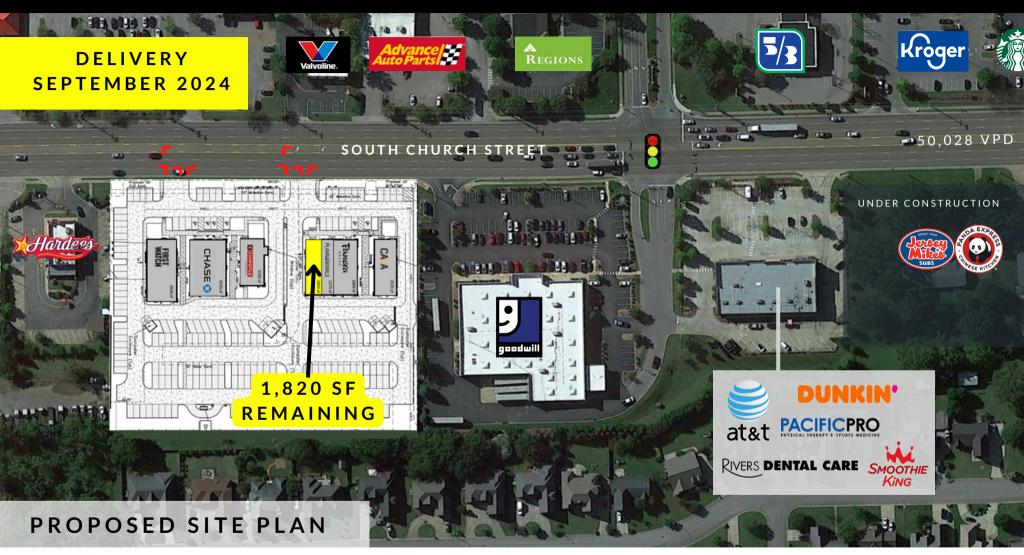

### 2963 SOUTH CHURCH STREET, MURFREESBORO TN

LEASE PLAN

**AVAILABLE** 

JOSHUA MCBRIDE
PARTNER, THE YANAHLI GROUP
EMAIL: JOSHUA@YANAHLIGROUP.COM
DIRECT: 423-429-1107

Although information has been obtained from sources deemed reliable, The Yanahli Group, LLC, Yanahli Acquisition, LLC, McBride Real Estate, LLC and all affiliated entities and/or their representatives, brokers, or agents make no guarantees as to the accuracy of the information contained herein, and offer the Property without express or implied warranties of any kind. The Property may be withdrawn without notice. If the recipient of this information has signed a confidentiality agreement regarding this matter, this information is subject to the terms of that agreement. Principal(s) for the developer/owner entity is licensed to practice real estate in Tennessee and is acting as developer/owner in this transaction.