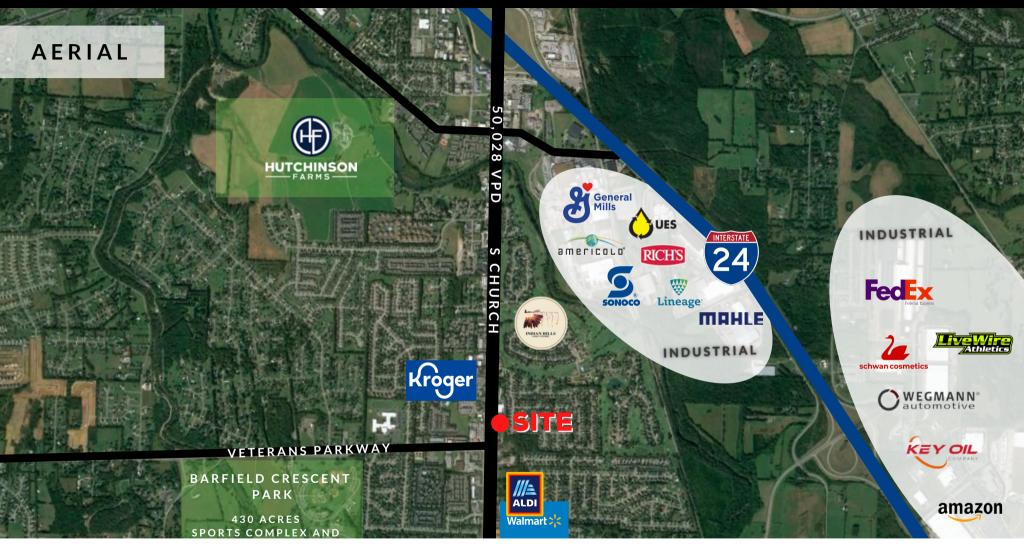

#### **DETAILS:**

Address 2963 South Church Street

Market Murfreesboro, TN

Use Restaurant, Retail, Service

Size 3.82 acres of prime retail frontage

Delivery Q3, 2024

Traffic +50,000 vehicles per day on S. Church