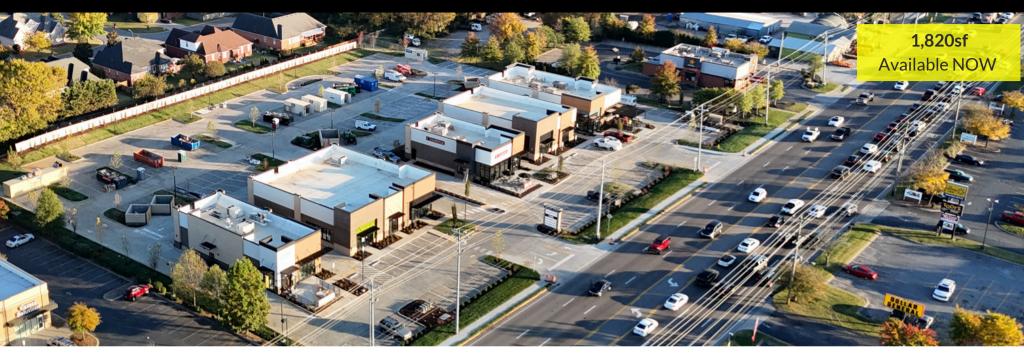

#### **DETAILS:**

Address 2963 South Church Street

Market Murfreesboro, TN

Use Restaurant, Retail, Service

Size 3.82 acres of prime retail frontage

Delivery Q3, 2024

Traffic +50,000 vehicles per day on S. Church