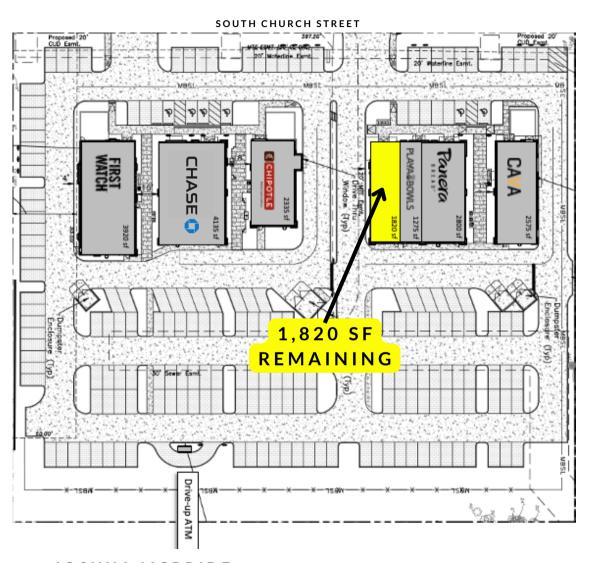

### 2963 SOUTH CHURCH STREET, MURFREESBORO TN

LEASE PLAN

**AVAILABLE** 

JOSHUA MCBRIDE
PARTNER, THE YANAHLI GROUP
EMAIL: JOSHUA@YANAHLIGROUP.COM
DIRECT: 423-429-1107

Although information has been obtained from sources deemed reliable, The Yanahli Group, LLC, Yanahli Acquisition, LLC, McBride Real Estate, LLC and all affiliated entities and/or their representatives, brokers, or agents make no guarantees as to the accuracy of the information contained herein, and offer the Property without express or implied warranties of any kind. The Property may be withdrawn without notice. If the recipient of this information has signed a confidentiality agreement regarding this matter, this information is subject to the terms of that agreement. Principal(s) for the developer/owner entity is licensed to practice real estate in Tennessee and is acting as developer/owner in this transaction.