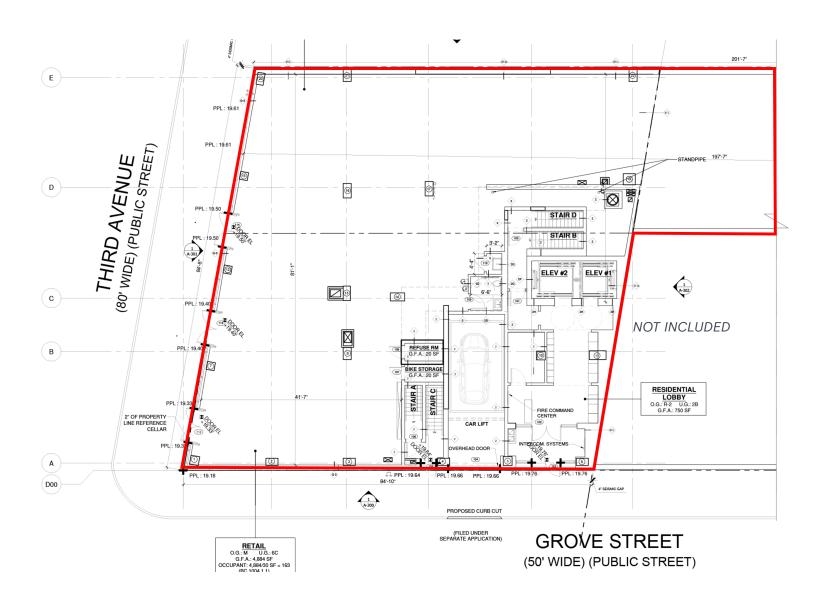

## **GROUND FLOOR**

8,925 SF

| ADDITIONAL INFO |                     |
|-----------------|---------------------|
| POSSESSION      | Immediate           |
| FRONTAGE        | 80' on Third Avenue |
| CEILING HEIGHTS | 12'                 |
| ASKING RENT     | Upon Request        |