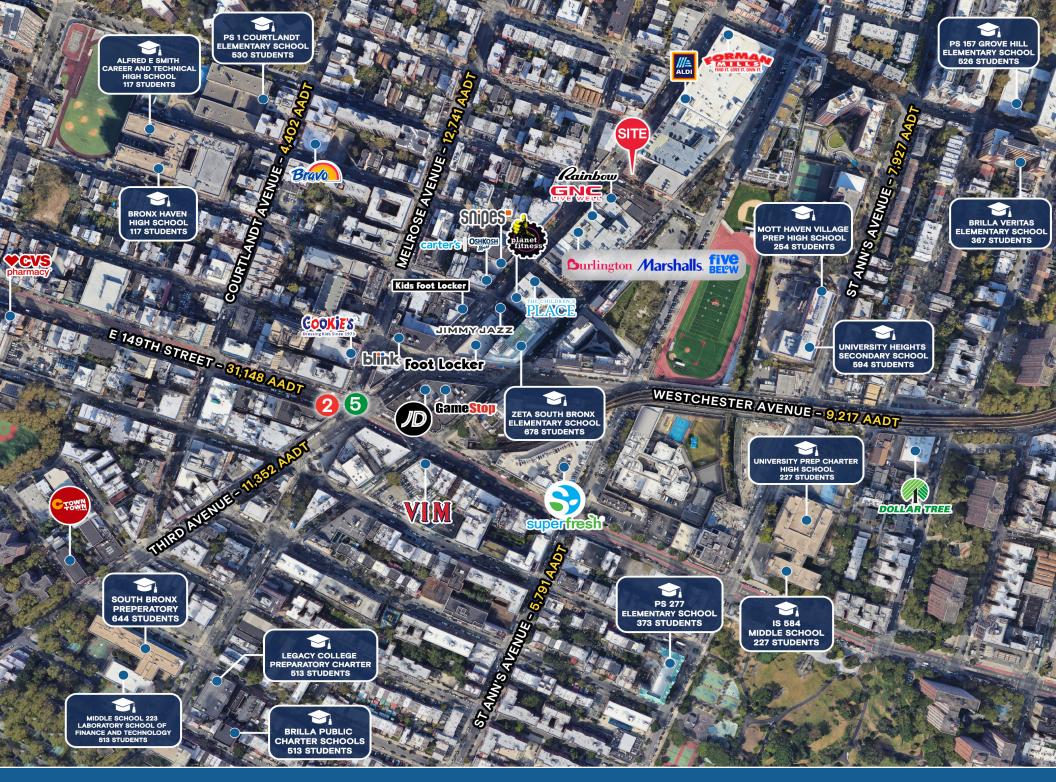

#### **HIGHLIGHTS**

- Corner retail space in "The Hub"
- · At the base of a 69 unit residential building
- New construction with "White Box" delivery conditions
- · All uses and logical divisions considered