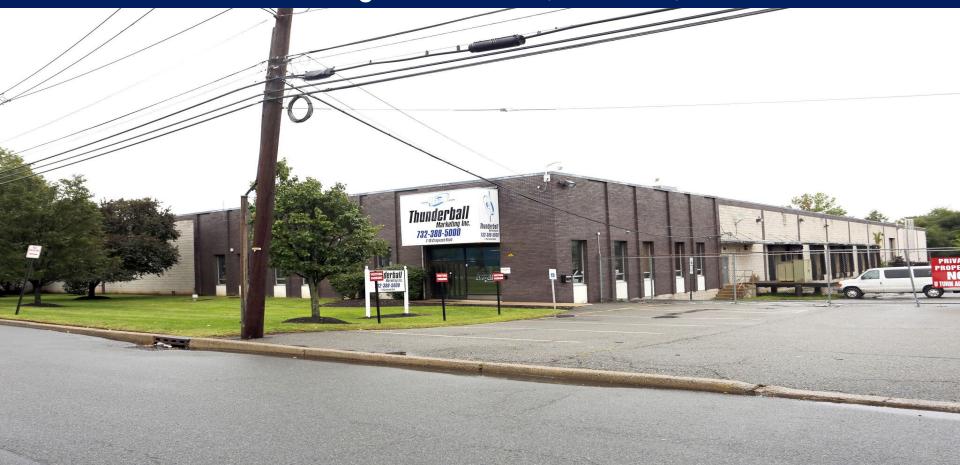

# 60,000 SF Industrial Property For Sale/Lease 7-10 Cragwood Road, Avenel, NJ

## 7-10 Cragwood Road, Avenel, NJ

# 60,000 SF Free Standing Warehouse | Available 1/1/25

### Specifications

- 52,500 SF Warehouse
- 7,500 SF Office
- 3.14 Acre Lot
- 20' Clear Ceilings
- 7 Tailboards & 1 Drive-In
- 40' x 25' Columns
- Wet Sprinkler
- 2,000 Amp Power
- 50+ Car & 20 Trailer Parking