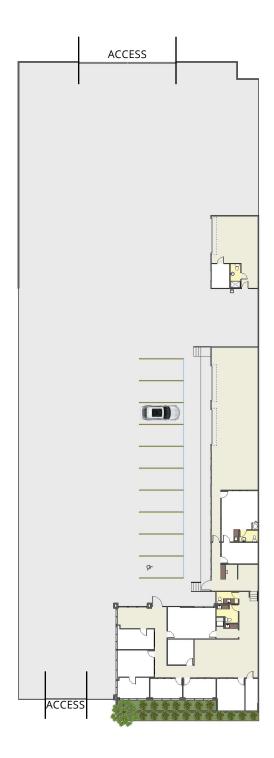

## Floor Plan

#### **Building Features:**

Quick access to Fwy

1,738 SF Warehouse

Monument signage

3,352 SF Office

### Features

- Rare freestanding 5,090
  SF situated on 27,316
  SF of land
- Well appointed offices
- With drive through capability
- Monument signage
- Anaheim excellent location tile mile

5,090

square feet available