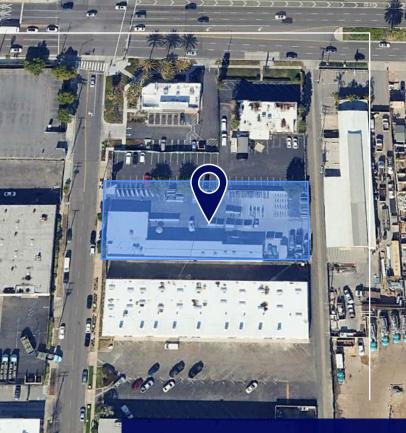

1822 S Lewis Street, Anaheim, CA 92805

# Freestanding Industrial building with fenced yard located in Anaheim

#### Location

- Anaheim Tile Mile Location
- Immediate Access to the Santa Ana (5) and Orange (57) Freeways
- Close proximity to the Garden Grove (22) and Costa Mesa (55) Freeways
- Excellent contractor yard, slab yard. Rare small building with fenced yard and monument signage