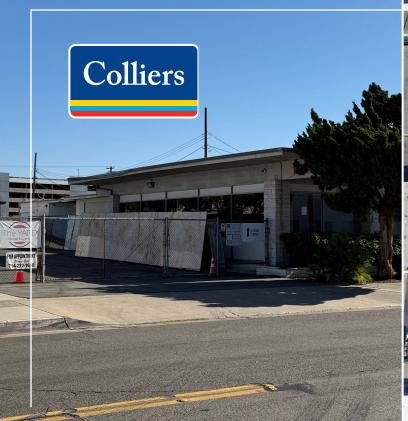

1822 S Lewis Street, Anaheim, CA 92805

# Freestanding Industrial building with fenced yard located in Anaheim

#### Location

- Anaheim Tile Mile Location
- Immediate Access to the Santa Ana (5) and Orange (57) Freeways
- Close proximity to the Garden Grove (22) and Costa Mesa (55) Freeways
- Excellent contractor yard, slab yard. Rare small building with fenced yard and monument signage

# For Sale or Lease

#### **Building Features:**

Quick access to Fwy

1,738 SF Warehouse

Monument signage

3,352 SF Office