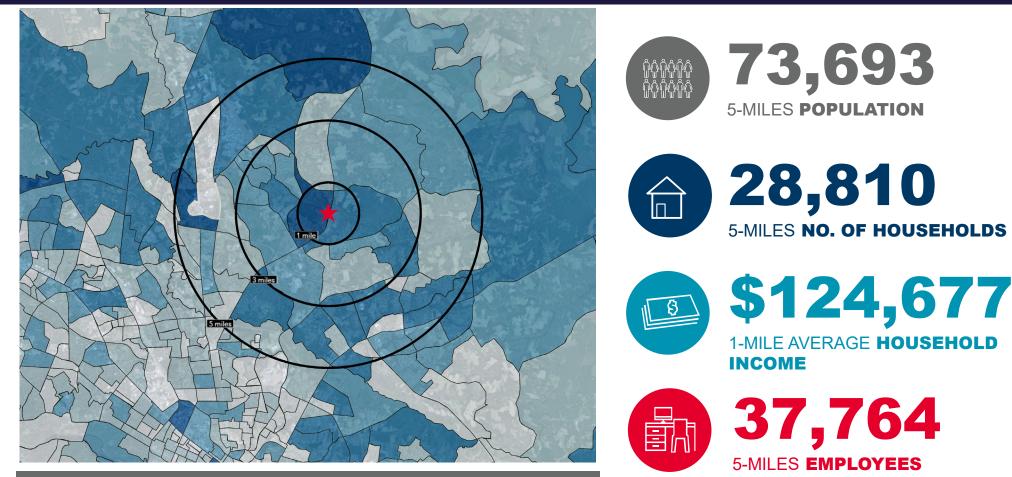

#### DEMOGRAPHICS

|                   | 1 Mile    | 3 Miles   | 5 Miles   |
|-------------------|-----------|-----------|-----------|
| Population        | 4,495     | 29,491    | 73,693    |
| No. of Households | 1,690     | 10,824    | 28,810    |
| Median HH Income  | \$98,809  | \$107,504 | \$90,262  |
| Avg. HH Income    | \$124,677 | \$136,390 | \$116,217 |
| Employees         | 1,094     | 11,591    | 37,764    |
|                   |           |           |           |