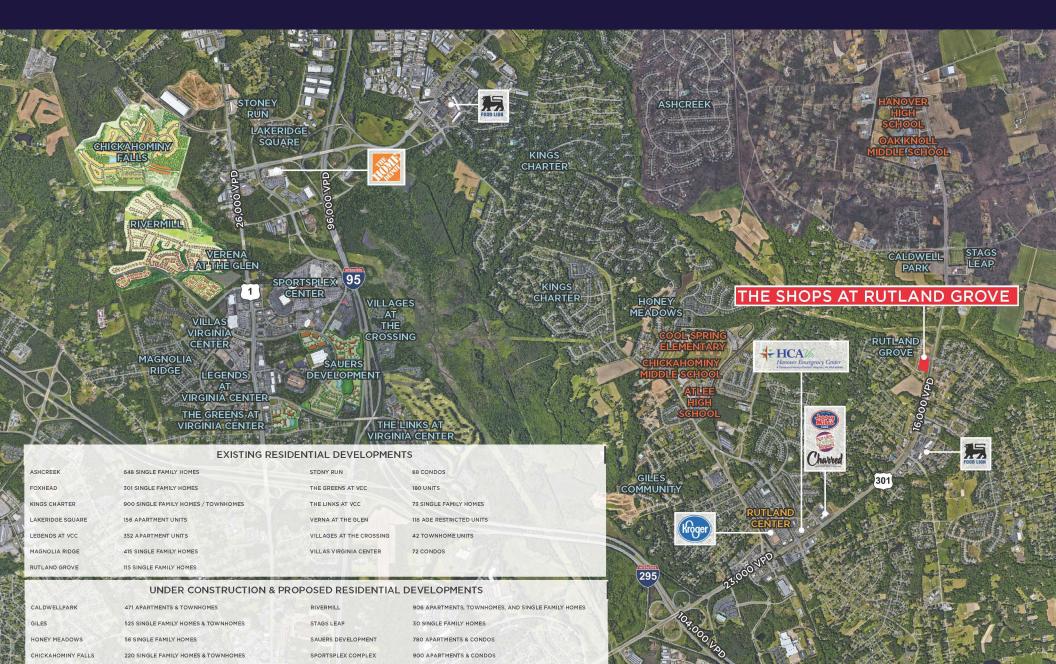

#### FEATURES

- New construction, retail/office center
- Delivering Now!
- Excellent access to 301, Ashcake Road, and I-95
- Surrounded by growing retail and residential developments
- Over 1,000 new residential homes planned within 5-mile radius
- Ample on-site parking
- 16,000 VPD on Route 301

#### 417 Units Proposed at Rutland Grove

RUTLAND GROVE 115 SINGLE FAMILY HOMES

ANNIE O'CONNOR First Vice President +1 804 697 3451 annie.oconnor@thalhimer.com

Independently Owned and Operated / A Member of the Cushman & Wakefield Alliance