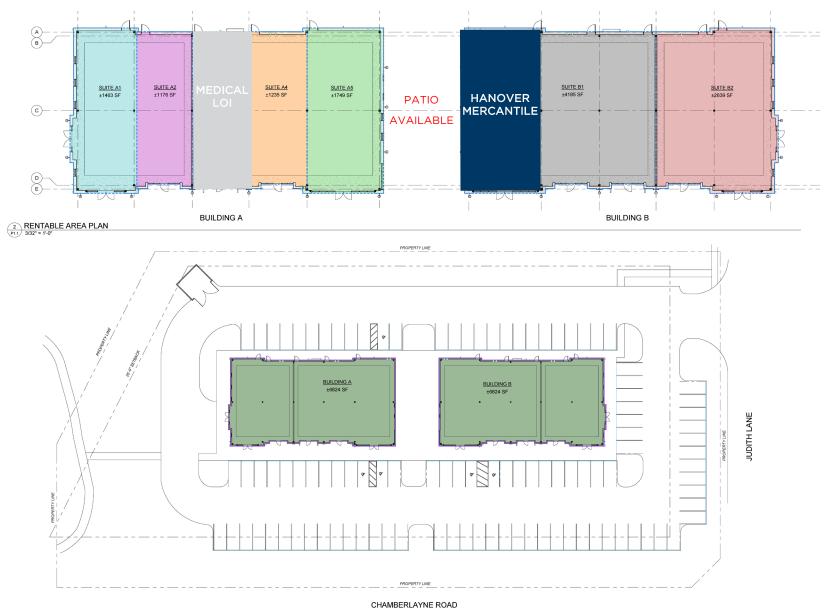

#### FEATURES

- New construction, retail/office center
- Delivering Now!
- Excellent access to 301, Ashcake Road, and I-95
- Surrounded by growing retail and residential developments
- Over 1,000 new residential homes planned within 5-mile radius
- Ample on-site parking
- 16,000 VPD on Route 301

#### JOIN NEARBY RETAILERS

1 GROSS AREA PLAN P1.1 1" = 20'-0"

**±1,000** 

NEW HOMES APPROVED