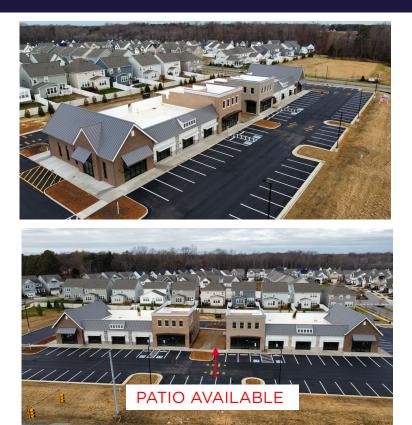

#### FEATURES

- New construction, retail/office center
- Delivering Now!
- Excellent access to 301, Ashcake Road, and I-95
- Surrounded by growing retail and residential developments
- Over 1,000 new residential homes planned within 5-mile radius
- Ample on-site parking
- 16,000 VPD on Route 301

#### JOIN NEARBY RETAILERS

1 GROSS AREA PLAN P1.1 1" = 20'-0"

**±1,000** 

NEW HOMES APPROVED