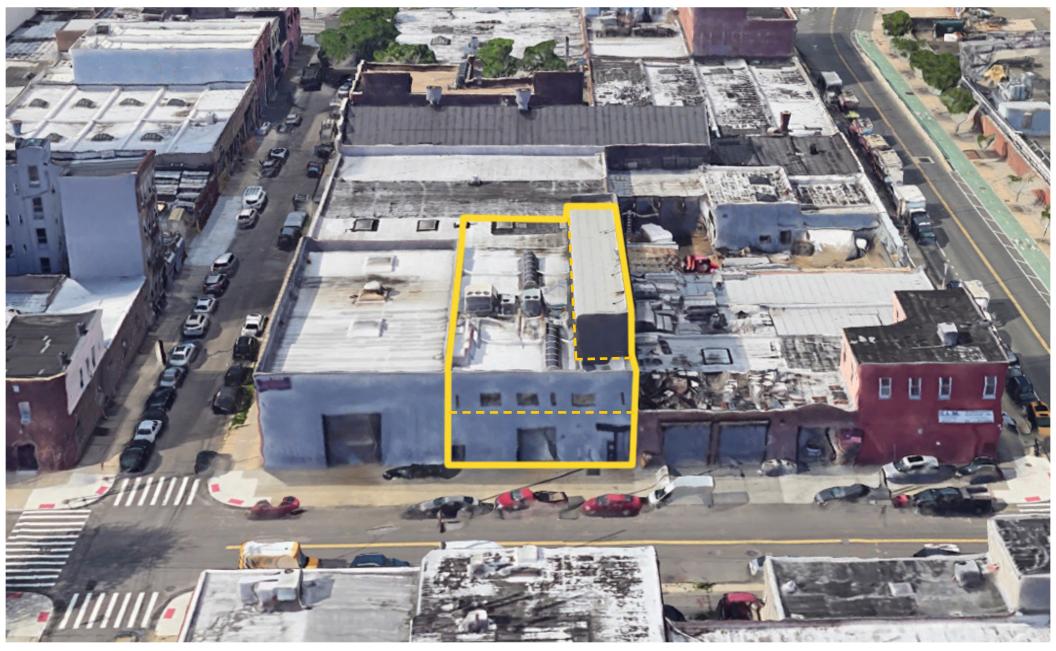

Located in Long Island City, Queens, with great access to Manhattan and all NYC boroughs.

| Warehouse Space    | 5,000 sf Ground Floor                                                                                                                 |
|--------------------|---------------------------------------------------------------------------------------------------------------------------------------|
| Office (2nd Floor) | 5,000 sf Finished Space                                                                                                               |
| Office (3rd Floor) | 1,300 sf Finished Space                                                                                                               |
| Warehouse Ceiling  | 10' to 13'                                                                                                                            |
| Warehouse Loading  | 1 Drive-in Door                                                                                                                       |
| Office Details     | Multiple Private Offices<br>2 Large Bullpen Areas<br>Private Entrance<br>HVAC Throughout<br>Multiple Restrooms<br>Buildout Considered |
| Zoning             | M1-3                                                                                                                                  |
| Asking Price       | Call or E-mail                                                                                                                        |