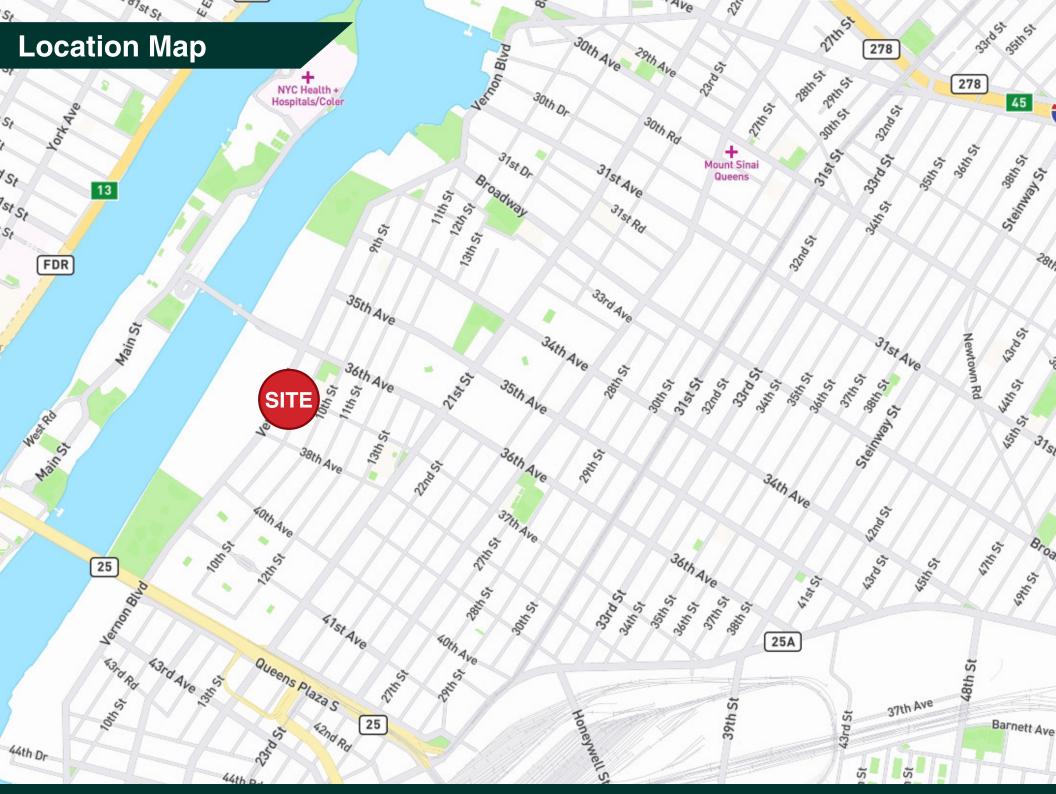

Located in Long Island City, Queens, with great access to Manhattan and all NYC boroughs.

| Warehouse Space    | 5,000 sf Ground Floor                                                                                                                 |
|--------------------|---------------------------------------------------------------------------------------------------------------------------------------|
| Office (2nd Floor) | 5,000 sf Finished Space                                                                                                               |
| Office (3rd Floor) | 1,300 sf Finished Space                                                                                                               |
| Warehouse Ceiling  | 10' to 13'                                                                                                                            |
| Warehouse Loading  | 1 Drive-in Door                                                                                                                       |
| Office Details     | Multiple Private Offices<br>2 Large Bullpen Areas<br>Private Entrance<br>HVAC Throughout<br>Multiple Restrooms<br>Buildout Considered |
| Zoning             | M1-3                                                                                                                                  |
| Asking Price       | Call or E-mail                                                                                                                        |