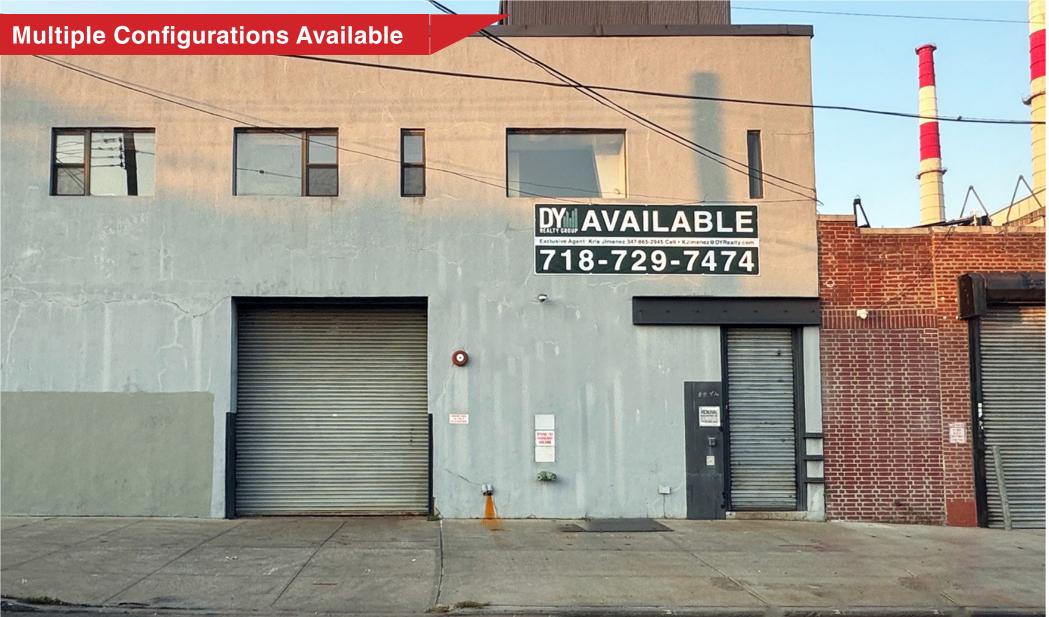

## LIC Warehouse & Office Space For Lease 814 37th Avenue, Long Island City, Queens

36-36 33RD STREET, SUITE 503 • LONG ISLAND CITY, NY 11106 • 718.729.7474 • WWW.DYREALTY.COM

#### **Property Description**

**DY Realty Group LLC** has been retained on an exclusive basis to offer for lease 11,300 sf of warehouse and office space in Long Island City, Queens.

The premisis consists of 5,000 sf of ground floor warehouse space, 5,000 sf of 2nd floor office space, and 1,300 sf of 3rd floor office space. Each space can be leased separately, or together.

Located in Long Island City, Queens, with great access to Manhattan and all NYC boroughs.

| Warehouse Space    | 5,000 sf Ground Floor                                                                                                                 |
|--------------------|---------------------------------------------------------------------------------------------------------------------------------------|
| Office (2nd Floor) | 5,000 sf Finished Space                                                                                                               |
| Office (3rd Floor) | 1,300 sf Finished Space                                                                                                               |
| Warehouse Ceiling  | 10' to 13'                                                                                                                            |
| Warehouse Loading  | 1 Drive-in Door                                                                                                                       |
| Office Details     | Multiple Private Offices<br>2 Large Bullpen Areas<br>Private Entrance<br>HVAC Throughout<br>Multiple Restrooms<br>Buildout Considered |
| Zoning             | M1-3                                                                                                                                  |
| Asking Price       | Call or E-mail                                                                                                                        |