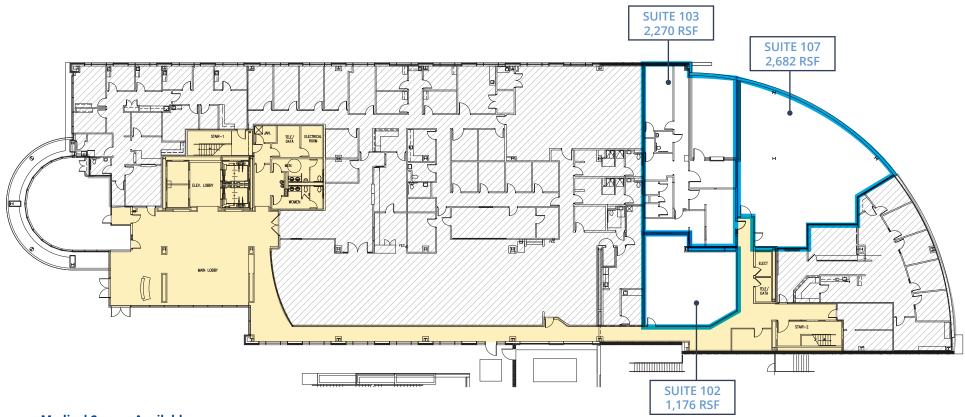

## FIRST FLOOR

Suites 102, 103 & 107 can be combined for 6,128 RSF

## **Medical Spaces Available**

| Suite 102 | 1,176 RSF*  |
|-----------|-------------|
| Suite 103 | 2,270 RSF*  |
| Suite 107 | 2,682 RSF*  |
| Suite 305 | 1,806 RSF** |

<sup>\*</sup>Suites 102, 103 & 107 can be combined for 6,128 RSF

<sup>\*\*</sup>Move-in ready