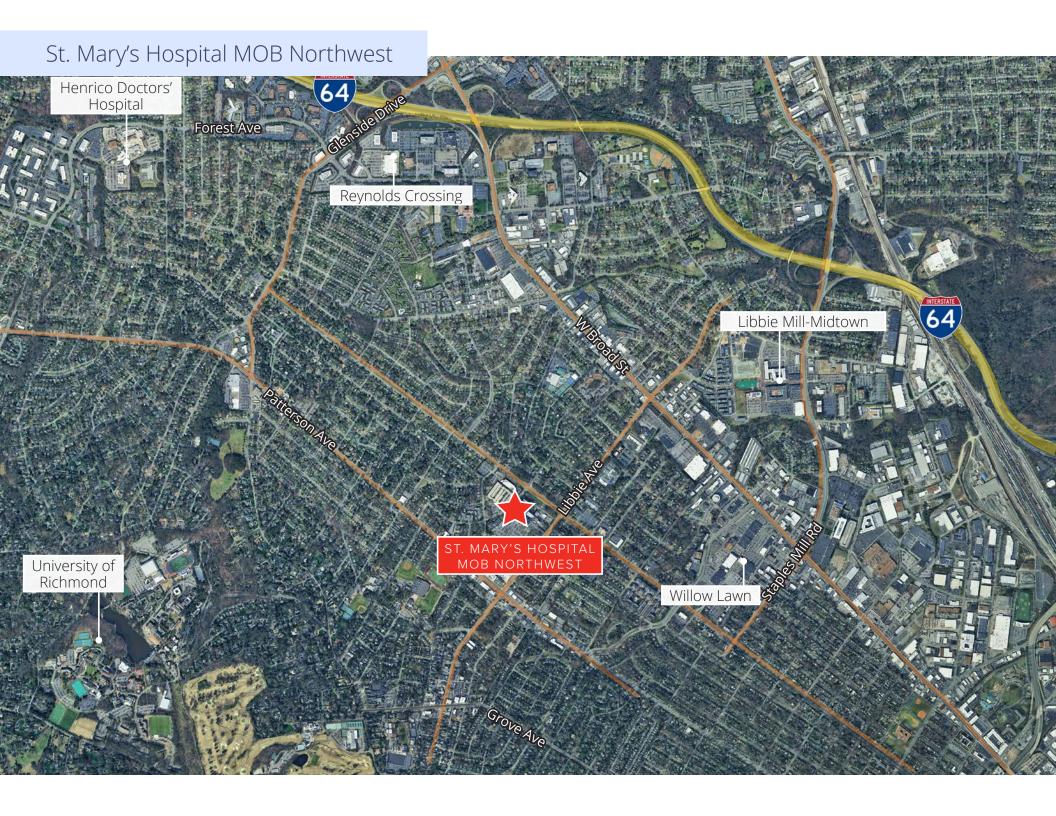

# Convenient access from all points in Richmond's near West End

St. Mary's Hospital MOB Northwest is a well-appointed class A medical office building located on the Bon Secours St. Mary's Hospital campus. The campus includes four medical office buildings and St. Mary's Hospital, an award winning hospital that has been serving Central Virginia since 1966.

The building is visible from Monument Avenue and conveniently located near Libbie Avenue, Patterson Avenue, and West Broad Street. With up to 6,128 SF on the first floor and an 1,806 SF move-in ready suite on the third floor, this property is an opportunity for medical office users to establish a presence on a thriving medical campus.