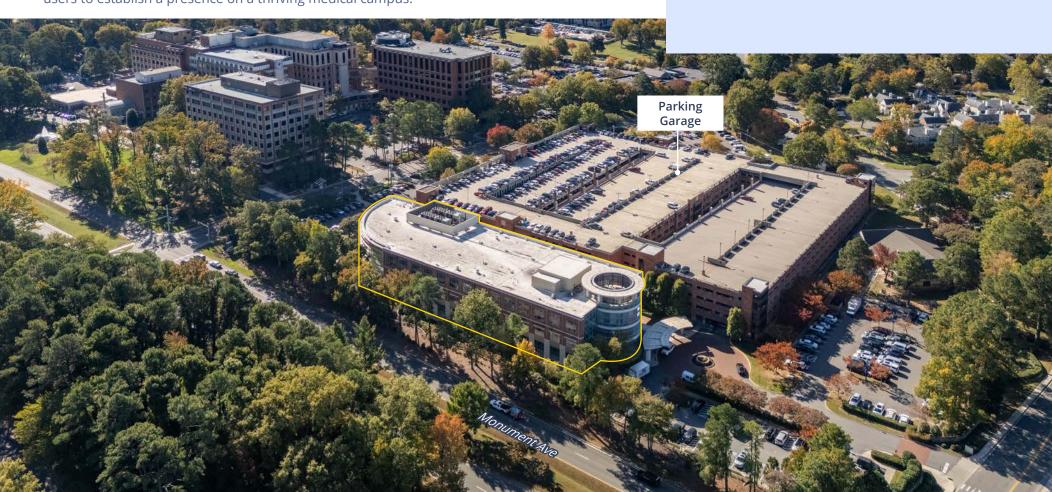

# Convenient access from all points in Richmond's near West End

St. Mary's Hospital MOB Northwest is a well-appointed class A medical office building located on the Bon Secours St. Mary's Hospital campus. The campus includes four medical office buildings and St. Mary's Hospital, an award winning hospital that has been serving Central Virginia since 1966.

The building is visible from Monument Avenue and conveniently located near Libbie Avenue, Patterson Avenue, and West Broad Street. With up to 6,128 SF on the first floor and an 1,806 SF move-in ready suite on the third floor, this property is an opportunity for medical office users to establish a presence on a thriving medical campus.