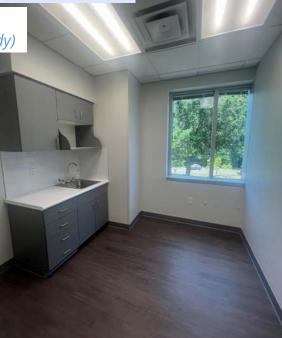

## FIRST FLOOR

Suites 102, 103 & 107 can be combined for 6,128 RSF

## **Medical Spaces Available**

| Suite 102 | 1,176 RSF*  |
|-----------|-------------|
| Suite 103 | 2,270 RSF*  |
| Suite 107 | 2,682 RSF*  |
| Suite 305 | 1,806 RSF** |

<sup>\*</sup>Suites 102, 103 & 107 can be combined for 6,128 RSF