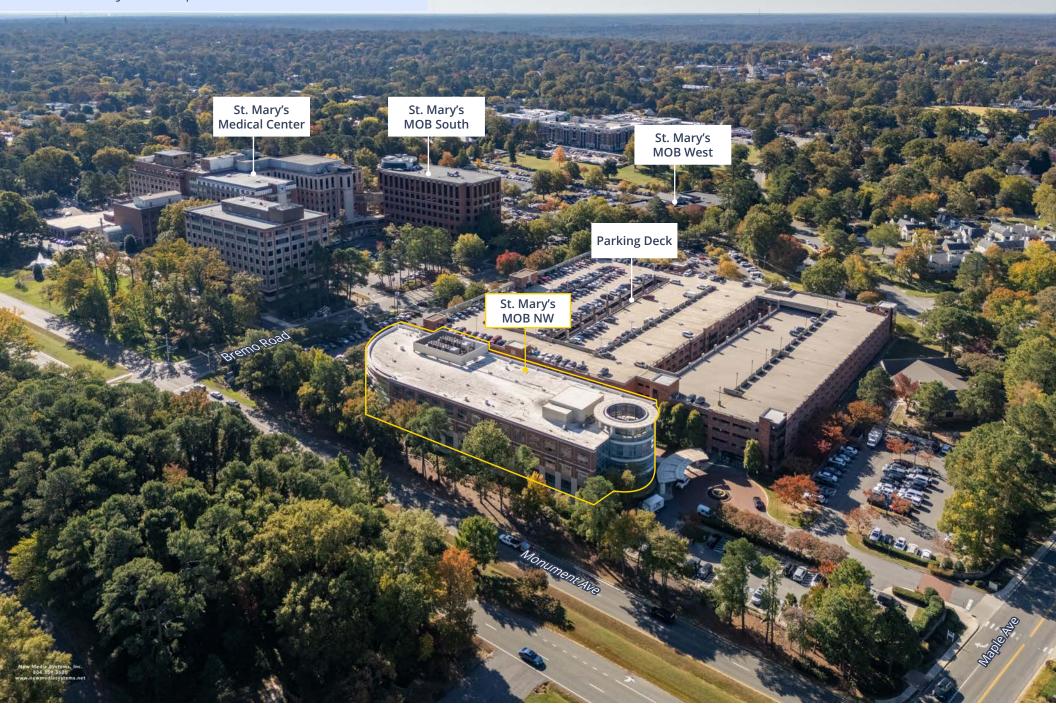

# Convenient access from all points in Richmond's near West End

St. Mary's Hospital MOB Northwest is a well-appointed class A medical office building located on the Bon Secours St. Mary's Hospital campus. The campus includes four medical office buildings and St. Mary's Hospital, an award winning hospital that has been serving Central Virginia since 1966.

The building is visible from Monument Avenue and conveniently located near Libbie Avenue, Patterson Avenue, and West Broad Street. With up to 6,128 SF on the first floor and an 1,806 SF move-in ready suite on the third floor, this property is an opportunity for medical office users to establish a presence on a thriving medical campus.

1501 MAPLE AVENUE, RICHMOND, VA

88,408 SF,
3 STORY BUILDING

4.1/1,000 SF PARKING RATIO

LOCATED ON BON SECOURS
ST. MARY'S HOSPITAL CAMPUS