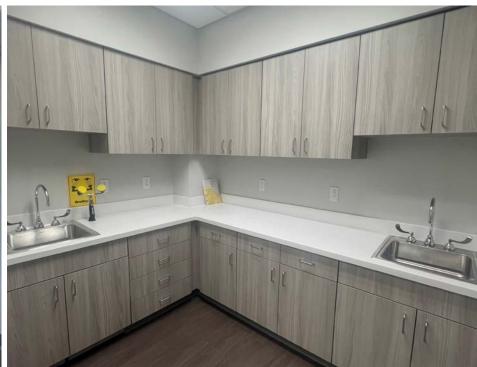

## FIRST FLOOR

Suites 102, 103 & 107 can be combined for 6,128 RSF

## **Medical Spaces Available**

| Suite 102 | 1,176 RSF*  |
|-----------|-------------|
| Suite 103 | 2,270 RSF*  |
| Suite 107 | 2,682 RSF*  |
| Suite 305 | 1,806 RSF** |

<sup>\*</sup>Suites 102, 103 & 107 can be combined for 6,128 RSF