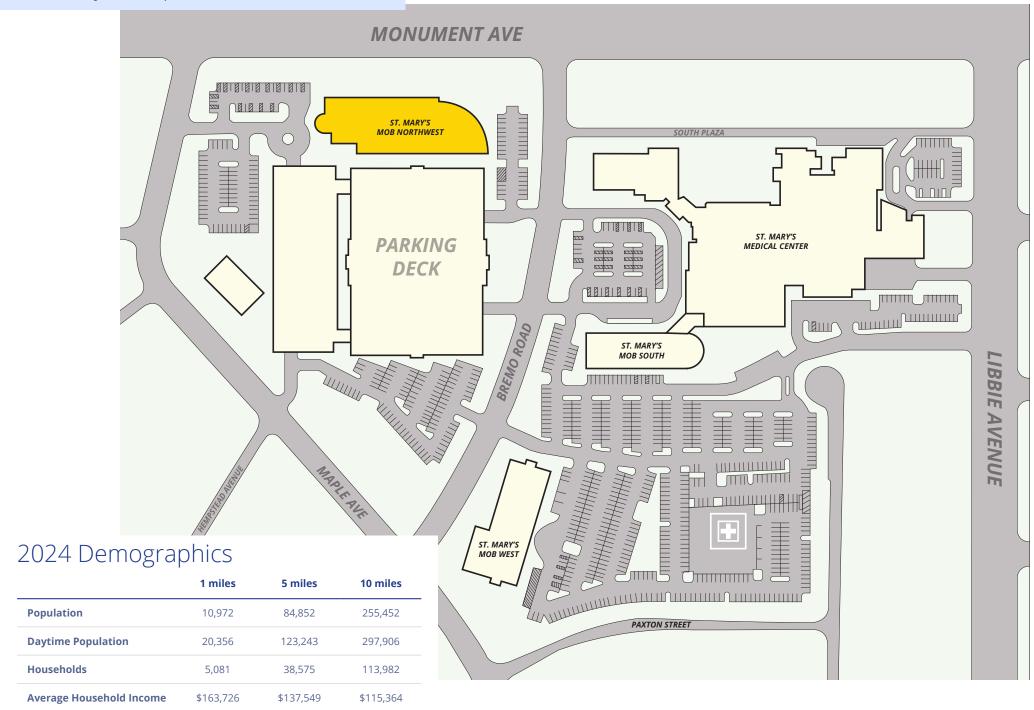

The building is visible from Monument Avenue and conveniently located near Libbie Avenue, Patterson Avenue, and West Broad Street. With up to 6,128 SF on the first floor and an 1,806 SF move-in ready suite on the third floor, this property is an opportunity for medical office users to establish a presence on a thriving medical campus.