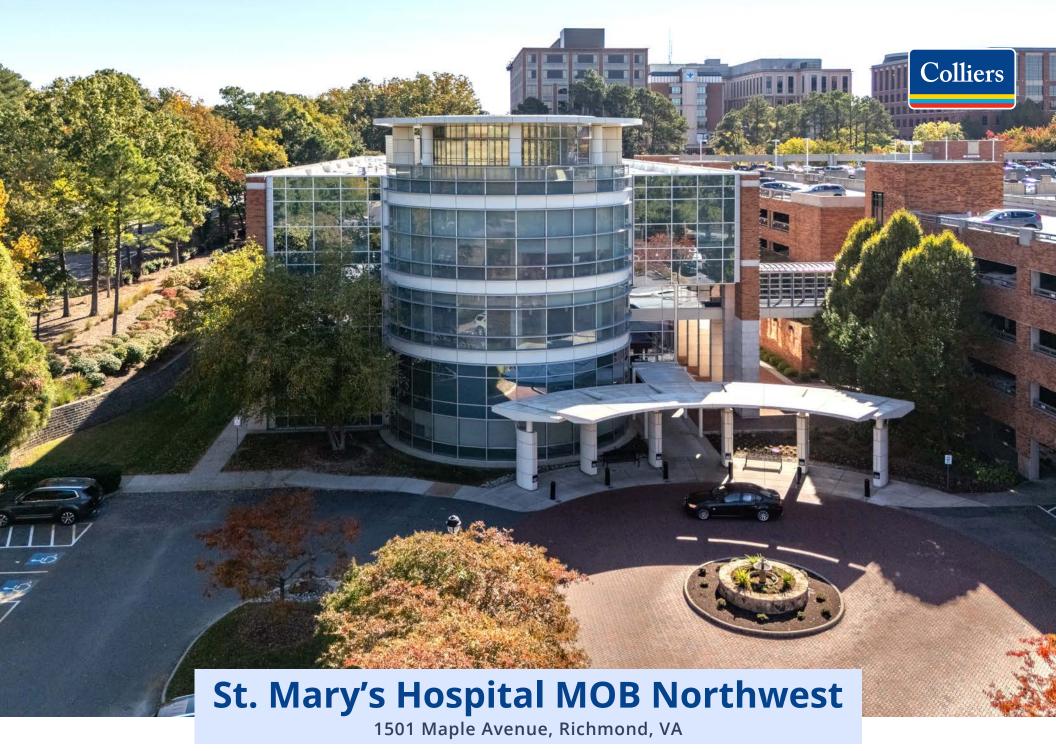

Well-appointed class A medical office building on the campus of Bon Secours St. Mary's Hospital

# Convenient access from all points in Richmond's near West End

St. Mary's Hospital MOB Northwest is a well-appointed class A medical office building located on the Bon Secours St. Mary's Hospital campus. The campus includes four medical office buildings and St. Mary's Hospital, an award winning hospital that has been serving Central Virginia since 1966.

1501 MAPLE AVENUE, RICHMOND, VA

88,408 SF,
3 STORY BUILDING

4.1/1,000 SF PARKING RATIO

LOCATED ON BON SECOURS
ST. MARY'S HOSPITAL CAMPUS