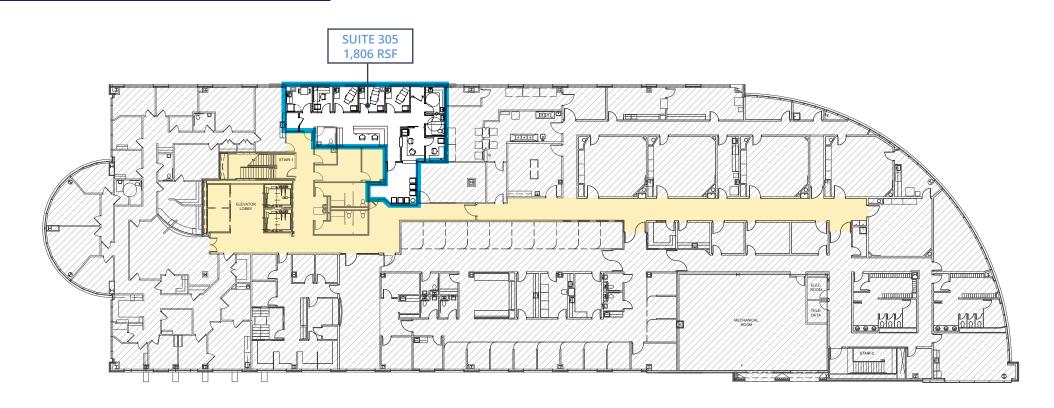

# THIRD FLOOR

Suites 305: 1,806 RSF (move-in ready)

## THIRD FLOOR

Suites 305: 1,806 RSF (move-in ready)