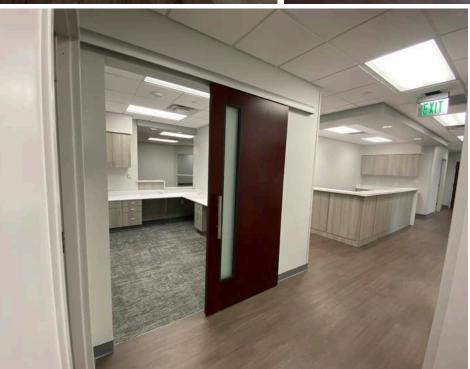

## FIRST FLOOR

Suites 102, 103 & 107 can be combined for 6,128 RSF

## **Medical Spaces Available**

| Suite 102 | 1,176 RSF*  |
|-----------|-------------|
| Suite 103 | 2,270 RSF*  |
| Suite 107 | 2,682 RSF*  |
| Suite 305 | 1,806 RSF** |

<sup>\*</sup>Suites 102, 103 & 107 can be combined for 6,128 RSF