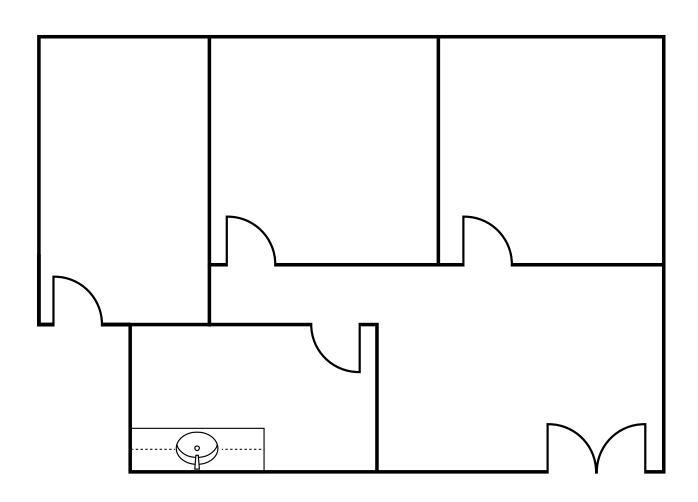

#### FLOOR PLAN SUITE 206 ±1,213 SF

- Three (3) private offices
- Reception Area
- Break Room

SAN DIEGO, CA 92121