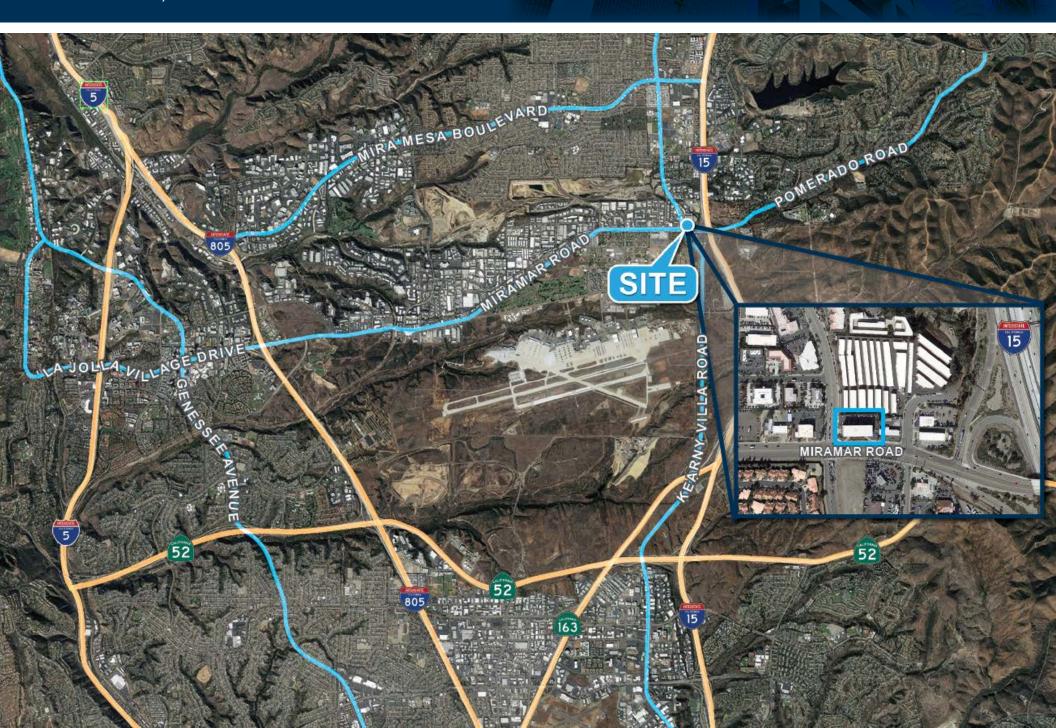

# EXTREMELY RARE OPPORTUNITY IN THE MIRAMAR SUBMARKET

**7084 Miramar Road** is an approximately 32,947 square foot multi-tenant office property for lease in the highly desirable Miramar submarket. This unit is an extremely rare opportunity centrally located in the heart of San Diego County.

#### PROPERTY HIGHLIGHTS

- $\pm 1,213$  SF  $\pm 8,237$  square foot office spaces for lease
- Extremely rare and excellent lease opportunity
- Great Central County location
- Close proximity to Interstate -15 and Interstate 805
- Walkable to retail amenities
- Signage available

#### 7084 MIRAMAR ROAD

SAN DIEGO, CA 92121