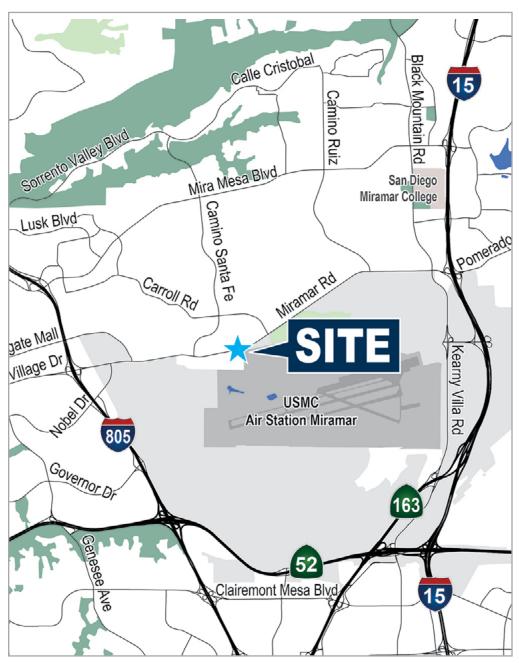

# EXTREMELY RARE OPPORTUNITY IN THE MIRAMAR SUBMARKET

**7084 Miramar Road** is an approximately 32,947 square foot multi-tenant office property for lease in the highly desirable Miramar submarket. This unit is an extremely rare opportunity centrally located in the heart of San Diego County.

#### PROPERTY HIGHLIGHTS

- $\pm 1,213$  SF  $\pm 8,237$  square foot office spaces for lease
- Extremely rare and excellent lease opportunity
- Great Central County location
- Close proximity to Interstate -15 and Interstate 805
- Walkable to retail amenities
- Signage available