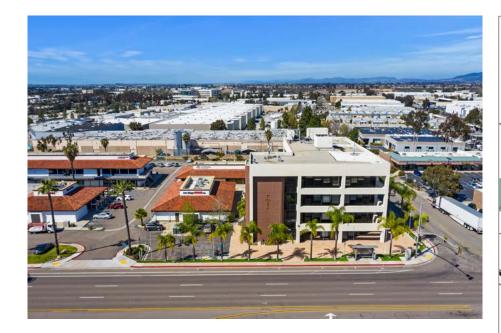

# EXTREMELY RARE OPPORTUNITY IN THE MIRAMAR SUBMARKET

**7084 Miramar Road** is an approximately 32,947 square foot multi-tenant office property for lease in the highly desirable Miramar submarket. This unit is an extremely rare opportunity centrally located in the heart of San Diego County.

#### 7084 MIRAMAR ROAD

SAN DIEGO, CA 92121