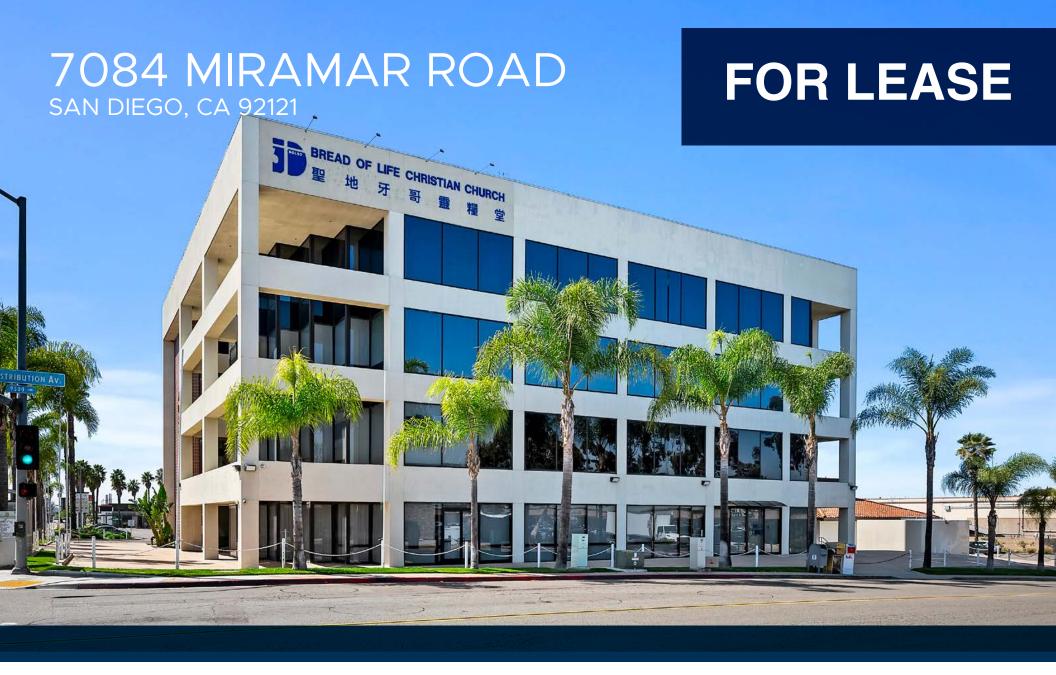

# EXTREMELY RARE OPPORTUNITY IN THE MIRAMAR SUBMARKET

**7084 Miramar Road** is an approximately 32,947 square foot multi-tenant office property for lease in the highly desirable Miramar submarket. This unit is an extremely rare opportunity centrally located in the heart of San Diego County.

#### 7084 MIRAMAR ROAD

SAN DIEGO, CA 92121

### 7084 MIRAMAR ROAD

SAN DIEGO, CA 92121