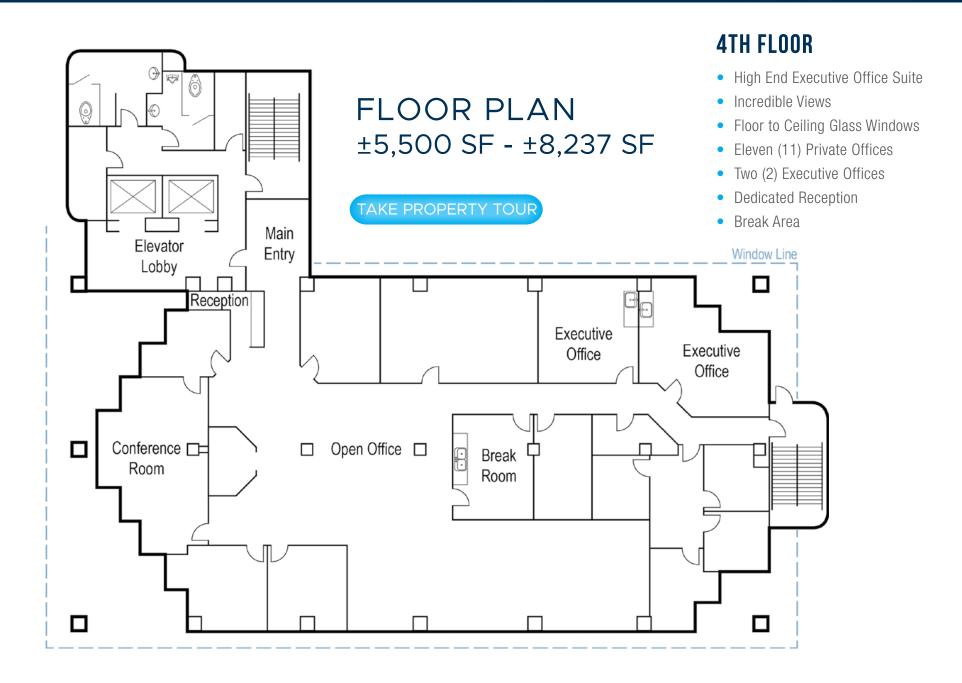

#### PROPERTY HIGHLIGHTS

- $\pm 1,213$  SF  $\pm 8,237$  square foot office spaces for lease
- Extremely rare and excellent lease opportunity
- Great Central County location
- Close proximity to Interstate -15 and Interstate 805
- Walkable to retail amenities
- Signage available

### 7084 MIRAMAR ROAD

SAN DIEGO, CA 92121