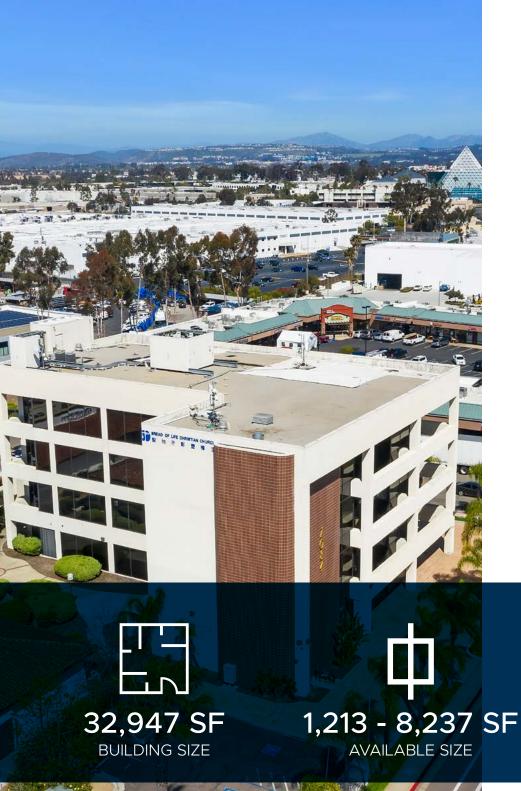

# EXTREMELY RARE OPPORTUNITY IN THE MIRAMAR SUBMARKET

**7084 Miramar Road** is an approximately 32,947 square foot multi-tenant office property for lease in the highly desirable Miramar submarket. This unit is an extremely rare opportunity centrally located in the heart of San Diego County.

#### PROPERTY HIGHLIGHTS

- $\pm 1,213$  SF  $\pm 8,237$  square foot office spaces for lease
- Extremely rare and excellent lease opportunity
- Great Central County location
- Close proximity to Interstate -15 and Interstate 805
- Walkable to retail amenities
- Signage available