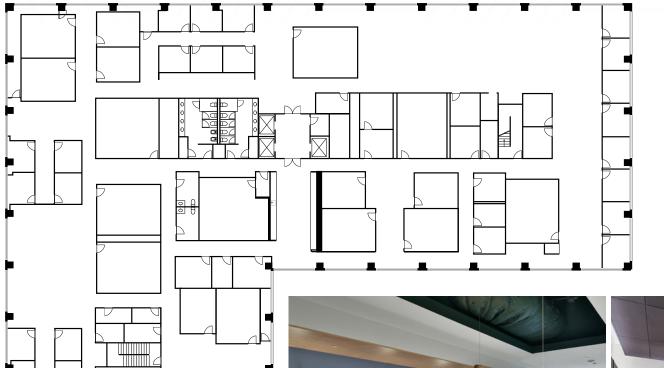

## **FOURTH FLOOR**

32,634 RSF

Highly-improved, brand new build-out featuring creative office, state of the art postproduction, screening, and recording facilities.

- 16 private offices
- 14 shared offices
- 69 workstations
- 12 edit rooms
- 4 huddle rooms