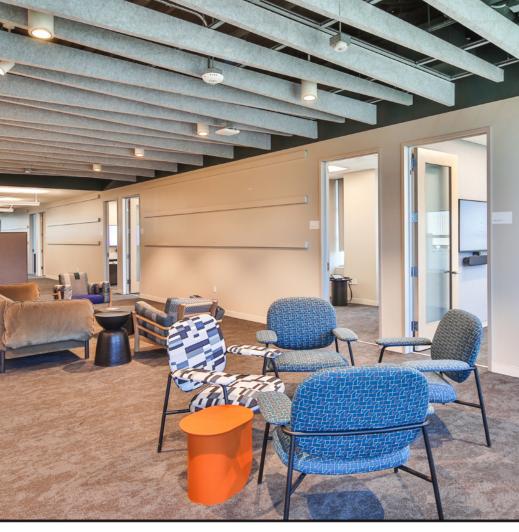

# **SECOND FLOOR**

32,545 RSF

Built out office and post production space. Improvements are nearly complete.

- 2 private offices
- 36 shared offices
- 120 workstations
- 13 edit rooms
- 4 conference rooms

# THIRD FLOOR 32,601 RSF

Highly-improved, brand new build-out featuring creative office, state of the art post-production and screening facilities.

- 14 private offices
- 16 shared offices
- 69 workstations
- 12 edit rooms
- 4 huddle rooms

## **FOURTH FLOOR**

32,634 RSF

Highly-improved, brand new build-out featuring creative office, state of the art postproduction, screening, and recording facilities.

- 16 private offices
- 14 shared offices
- 69 workstations
- 12 edit rooms
- 4 huddle rooms