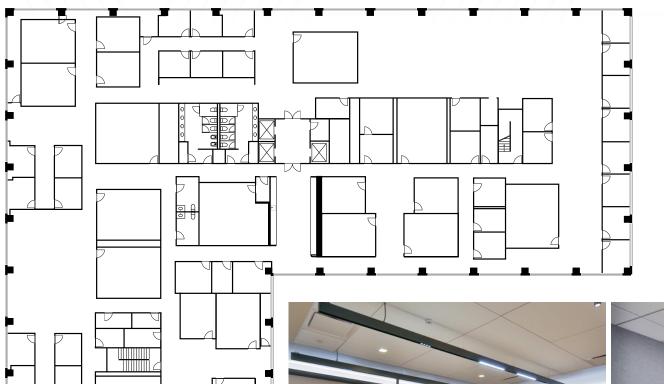

# **SECOND FLOOR**

32,545 RSF

Built out office and post production space. Improvements are nearly complete.

- 2 private offices
- 36 shared offices
- 120 workstations
- 13 edit rooms
- 4 conference rooms