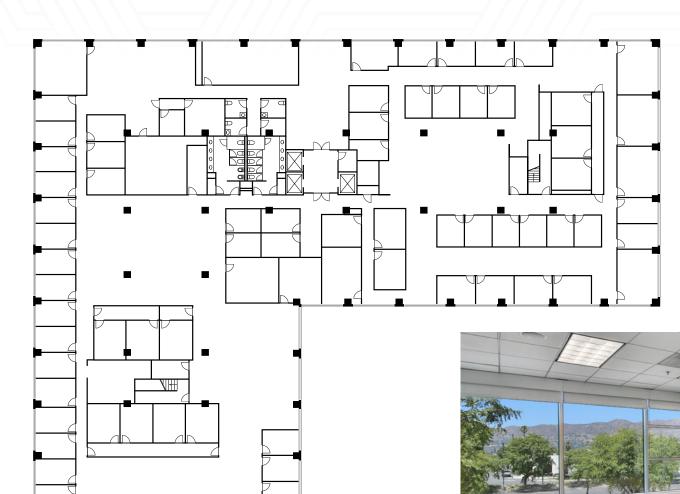

# 2400 EMPIRE AVENUE BURBANK, CA 91504 121,165 RSF AVAILABL DIVISIBLE FOR SUBLEASE







# PROPERTY HIGHLIGHTS



121,165 RSF of Creative Office and Post-Production Facilities



**Four Floors Available** 



3/1,000 Complimentary Surface Parking and EV Charging Stations



Burbank is the epicenter and convergence of media & technology and entertainment companies



Located within The Burbank Empire Center, home to many retail and restaurant amenities

# FIRST FLOOR

23,384 RSF



# **SECOND FLOOR**

32,545 RSF



Built out office and post production space. Improvements are nearly complete.

- 2 private offices
- 36 shared offices
- 120 workstations
- 13 edit rooms
- 4 conference rooms

# THIRD FLOOR 32,601 RSF



Highly-improved, brand new build-out featuring creative office, state of the art post-production and screening facilities.

- 14 private offices
- 16 shared offices
- 69 workstations
- 12 edit rooms
- 4 huddle rooms



## **FOURTH FLOOR**

32,634 RSF



Highly-improved, brand new build-out featuring creative office, state of the art postproduction, screening, and recording facilities.

- 16 private offices
- 14 shared offices
- 69 workstations
- 12 edit rooms
- 4 huddle rooms





For more information, please contact:

### JOHN ZANETOS

Executive Vice President Lic. 01346686 +1 213 613 3