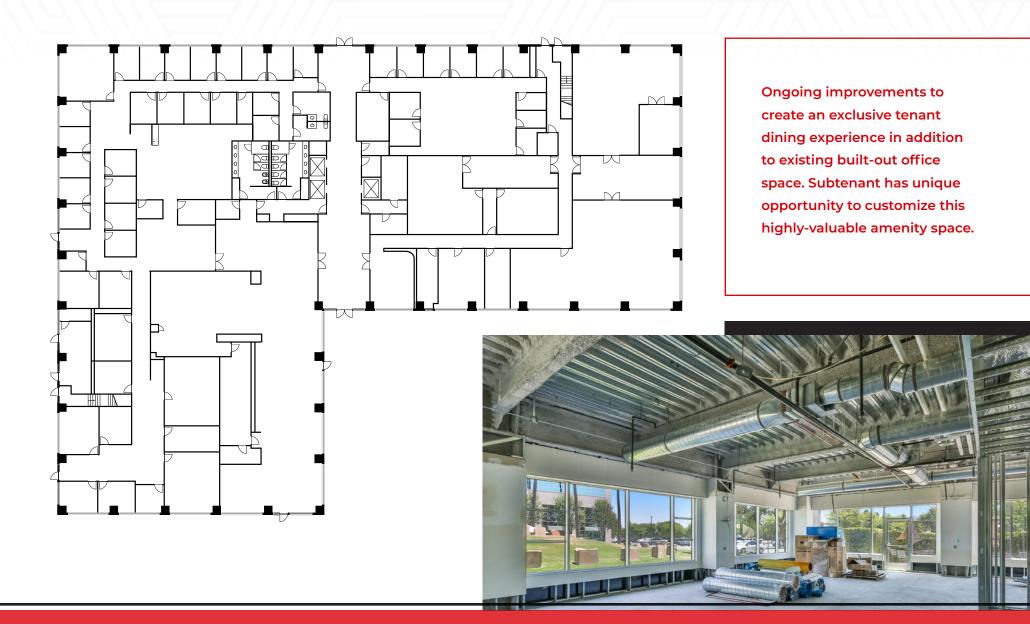

# 2400 EMPIRE AVENUE BURBANK, CA 91504 121,165 RSF AVAILABL DIVISIBLE FOR SUBLEASE







# PROPERTY HIGHLIGHTS



121,165 RSF of Creative Office and Post-Production Facilities



**Four Floors Available** 



3/1,000 Complimentary Surface Parking and EV Charging Stations



Burbank is the epicenter and convergence of media & technology and entertainment companies



Located within The Burbank Empire Center, home to many retail and restaurant amenities

# FIRST FLOOR

23,384 RSF



# **SECOND FLOOR**

32,545 RSF



Built out office and post production space. Improvements are nearly complete.

- 2 private offices
- 36 shared offices
- 120 workstations
- 13 edit rooms
- 4 conference rooms

# THIRD FLOOR 32,601 RSF



Highly-improved, brand new build-out featuring creative office, state of the art post-production and screening facilities.

- 14 private offices
- 16 shared offices
- 69 workstations
- 12 edit rooms
- 4 huddle rooms



## **FOURTH FLOOR**

32,634 RSF



Highly-improved, brand new build-out featuring creative office, state of the art postproduction, screening, and recording facilities.

- 16 private offices
- 14 shared offices
- 69 workstations
- 12 edit rooms
- 4 huddle rooms





For more information, please contact:

### JOHN ZANETOS

Executive Vice Pr