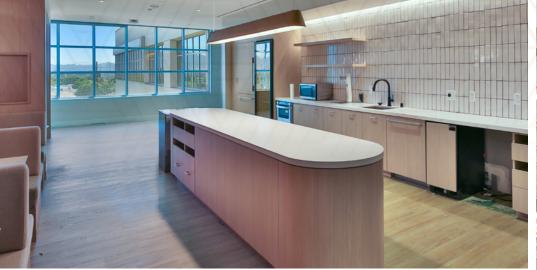

# **SECOND FLOOR**

32,545 RSF

Built out office and post production space. Improvements are nearly complete.

- 2 private offices
- 36 shared offices
- 120 workstations
- 13 edit rooms
- 4 conference rooms

# THIRD FLOOR 32,601 RSF

Highly-improved, brand new build-out featuring creative office, state of the art post-production and screening facilities.

- 14 private offices
- 16 shared offices
- 69 workstations
- 12 edit rooms
- 4 huddle rooms

## **FOURTH FLOOR**

32,634 RSF

Highly-improved, brand new build-out featuring creative office, state of the art postproduction, screening, and recording facilities.

- 16 private offices
- 14 shared offices
- 69 workstations
- 12 edit rooms
- 4 huddle rooms