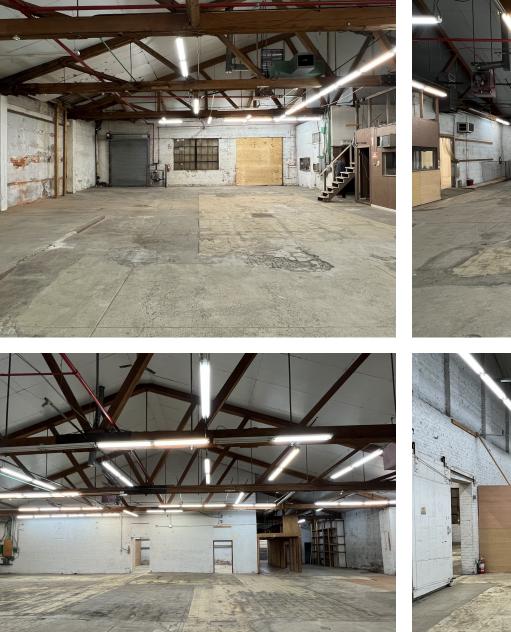

### **PROPERTY HIGHLIGHTS**

- 12,000 $\pm$  SF warehouse building with office and showroom
- · Ideal for manufacturing
- Lot Size: 0.27+/- acres
- Loading: Two drive-in doors One 12'x12' & One 8'x10
- · Offices: Two office areas with restrooms
- · Ceiling Height: 11.75' 13' clear
- · Heat: Six gas-fired unit heaters
- · Lighting: Fluorescent
- Power: 3 phase 120/480 volt
- Water/Sewer: Public Water & Sewer
- Floor: Concrete
- Zoning: RSA3
- Real Estate Taxes: \$4,844 (2023)