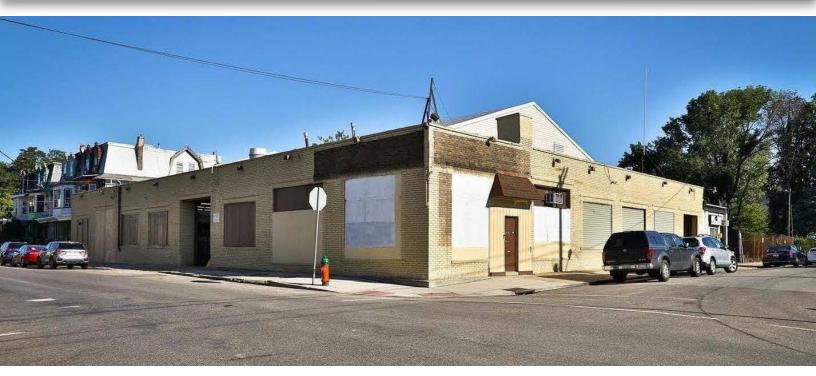

## **67 WEST QUEEN LANE**

## Philadelphia, PA 19144

INVESTMENT SALE

**Q** 12,000+/- SF

### **PROPERTY HIGHLIGHTS**

- 12,000 $\pm$  SF warehouse building with office and showroom
- · Ideal for manufacturing
- Lot Size: 0.27+/- acres
- Loading: Two drive-in doors One 12'x12' & One 8'x10
- · Offices: Two office areas with restrooms
- · Ceiling Height: 11.75' 13' clear
- · Heat: Six gas-fired unit heaters
- · Lighting: Fluorescent
- Power: 3 phase 120/480 volt
- Water/Sewer: Public Water & Sewer
- Floor: Concrete
- Zoning: RSA3
- Real Estate Taxes: \$4,844 (2023)