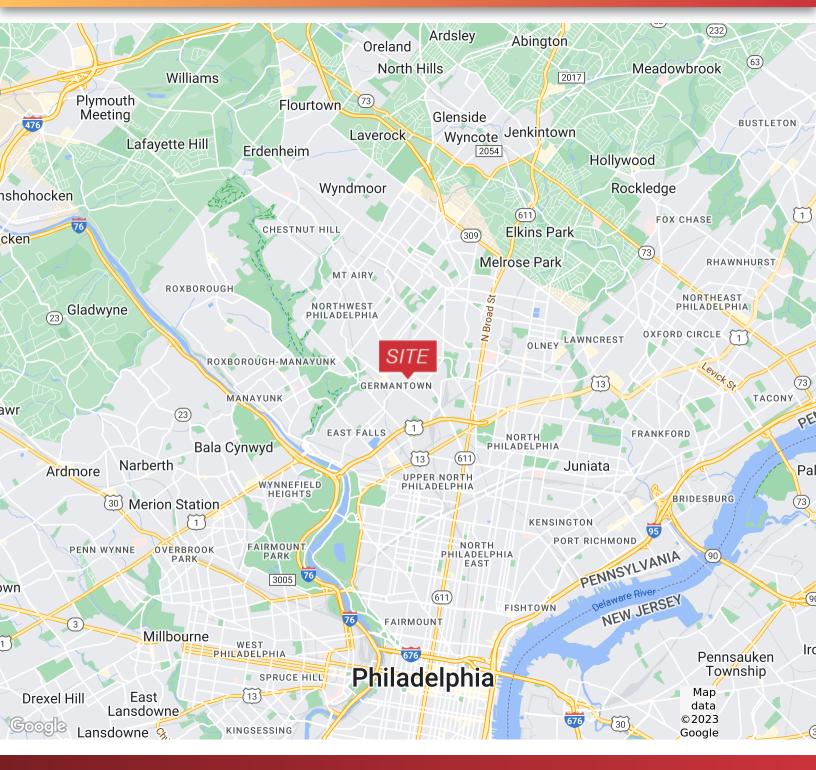

#### LOCATION DESCRIPTION

- 1.2+/- miles to Route 1
- 1.7+/- miles Route 611 (N. Broad St)
- 1.8+/- miles to Route 13
- 4.5 miles to I-76 (Schuylkill Expressway)
- 8+/- miles to Center City Philadelphia, I-95, and bridges into
   New Jersey Ben Franklin, Betsy Ross and Tacony-Palmyra Bridges