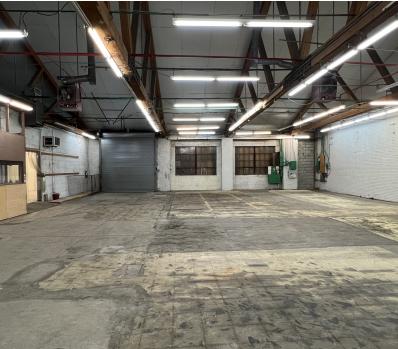

### **PROPERTY HIGHLIGHTS**

- 12,000 $\pm$  SF warehouse building with office and showroom
- · Ideal for manufacturing
- Lot Size: 0.27+/- acres
- Loading: Two drive-in doors One 12'x12' & One 8'x10
- · Offices: Two office areas with restrooms
- · Ceiling Height: 11.75' 13' clear
- · Heat: Six gas-fired unit heaters
- · Lighting: Fluorescent
- Power: 3 phase 120/480 volt
- Water/Sewer: Public Water & Sewer
- Floor: Concrete
- Zoning: RSA3
- Real Estate Taxes: \$4,844 (2023)