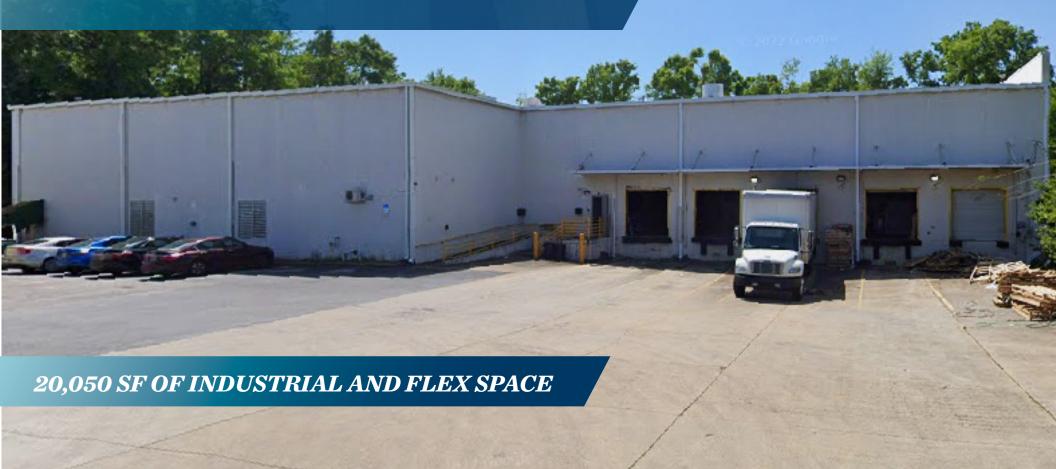

## PROPERTY **Details**

**Space:** 20,050 SF

• Floors: Single Level

• Zoning: HC/LI

• **Parking:** 16 Spaces

• **Doors:** 5 Dock High Doors

• Traffic Count: 37,000 AADT (N. Davis Hwy)

## PROPERTY **Highlights**

- Freestanding industrial building located in prime location behind the Village Oaks Shopping Center.
- Available for Warehouse and Flex Space.
- The space includes an office area, breakroom and 2 large bathrooms.
- North Davis Highway is one the busiest thoroughfares in all of Pensacola.