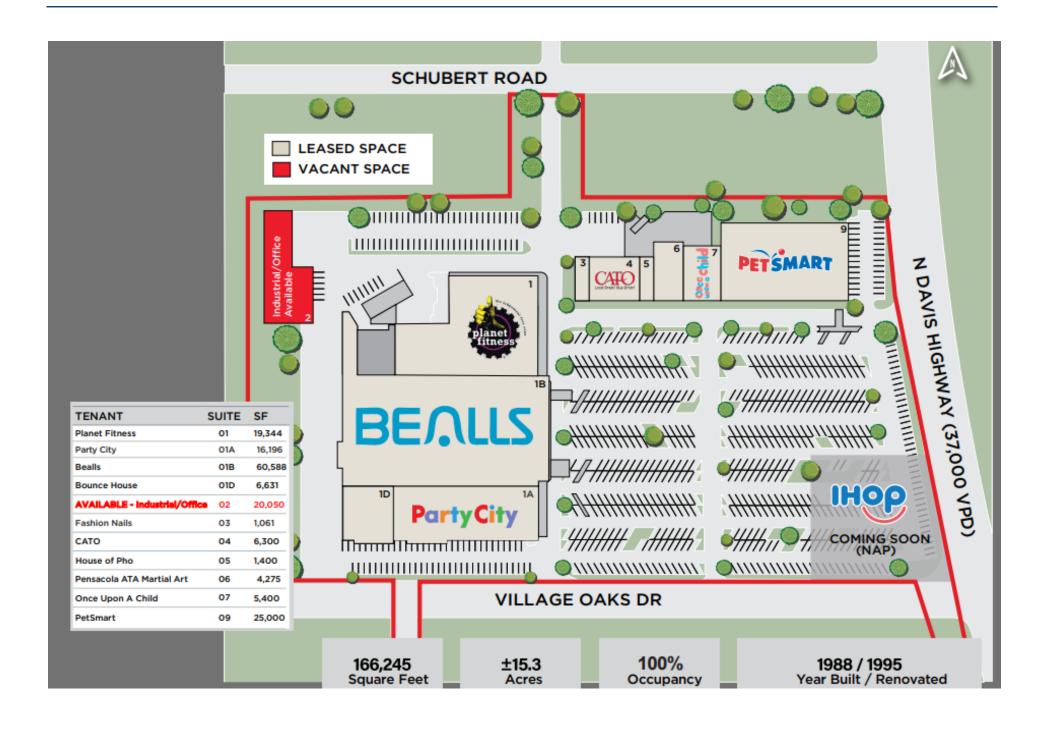

## PROPERTY **Details**

**Space:** 20,050 SF

• Floors: Single Level

• Zoning: HC/LI

• **Parking:** 16 Spaces

• **Doors:** 5 Dock High Doors

• Traffic Count: 37,000 AADT (N. Davis Hwy)

## PROPERTY **Highlights**

- Freestanding industrial building located in prime location behind the Village Oaks Shopping Center.
- Available for Warehouse and Flex Space.
- The space includes an office area, breakroom and 2 large bathrooms.
- North Davis Highway is one the busiest thoroughfares in all of Pensacola.