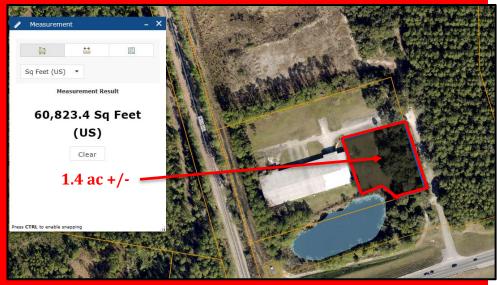

INDUSTRIAL SPACE, 25,000 - 40,000 SF +/-, GRADE & DOCK HIGH ALSO AVAILABLE, OPEN STORAGE/LAND LEASE AREA: 3.31 ACRES +/-2451 WEST NEW YORK AVE, DELAND, FL, 32720

**Volusia County** ZONING: I-1

Industrial FLU:

#### **ROADWAY ACCESS**

OPEN STORAGE LAND
LEASE AREA(S)
Available Separately

Available Separately

TOTAL AVAILABLE AREA
3.31 ACRES

1 ACRE LEASE PAYMENT \$60,000 + sales tax ANNUAL NN LEASE