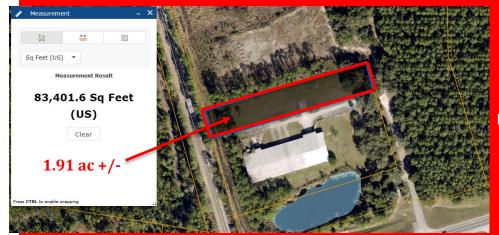

#### **ROADWAY ACCESS**

OPEN STORAGE LAND
LEASE AREA(S)
Available Separately

Available Separately

TOTAL AVAILABLE AREA
3.31 ACRES

1 ACRE LEASE PAYMENT \$60,000 + sales tax ANNUAL NN LEASE