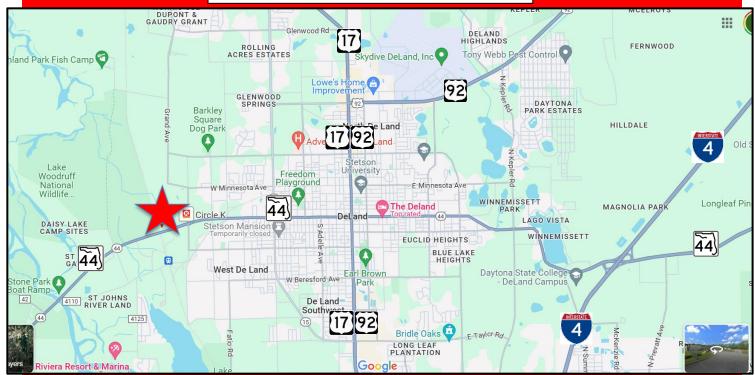

-4, I-95, I-75, Florida Turnpike Anywhere
- \$10.99 NNN (NNN Rate = \$2 PSF)Lease Rate:





This information is from sources we deem reliable and is subject to prior sale, lease, withdrawal without notice, or change in prices, rates, or conditions. No representation is made as to the accuracy of any information furnished



#### **ROADWAY ACCESS**



OPEN STORAGE LAND
LEASE AREA(S)
Available Separately

Available Separately

TOTAL AVAILABLE AREA
3.31 ACRES

1 ACRE LEASE PAYMENT \$60,000 + sales tax ANNUAL NN LEASE





#### CONTACT

Scott Garrett
Cell: 407.733.8159
Scott@BossCRE.com
www.BossCRE.com

Boss Commercial Real Estate, LLC

Licensed Real Estate Brokers
2211 Saxon Dr

New Smyrna Beach, FL, 32169 Tel: 407-733-8159 Fax: 321-549-6269

www.BossCRE.com



#### LOCAL AREA MAP OVERVIEW









#### CONTACT

Scott Garrett Cell: 407.733.8159 Scott@BossCRE.com www.BossCRE.com

Boss Commercial Real Estate, LLC Licensed Real Estate Brokers

2211 Saxon Dr New Smyrna Beach, FL, 32169

Tel: 407-733-8159 Fax: 321-549-6269 www.BossCRE.com