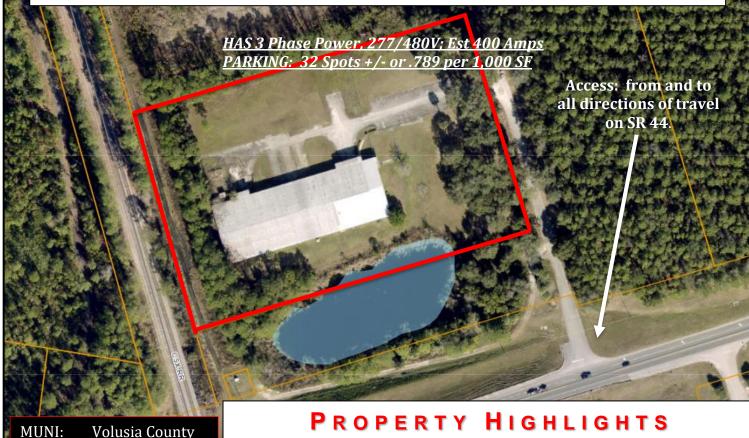

#### PROPERTY HIGHLIGHTS

HAS 3 Phase Power, 277/480V with Est 400 Amps

- Total Building: 40,320 SF Under Air = 6,200 SF +/-
- **Available Space: 25,000 40,000 +/ (See Page 2)**
- 16 FT Peak, 13 FT Eave Bldg Dimension: 120' D x 336' W
- UNDER AIR Office Area = 1,846 SF Workspace = 4,368 SF
- Dock High, Rollup Doors: 3 Grade 25' W & 3 Dock 8' W
- Columns span East/West length of bldg, 26' separation
- Nearby SR 44 Frontage: just under 700 linear FT +/-
- Close to: I-4, I-95, I-75, Florida Turnpike Anywhere
- \$10.99 NNN (NNN Rate = \$2 PSF)Lease Rate: