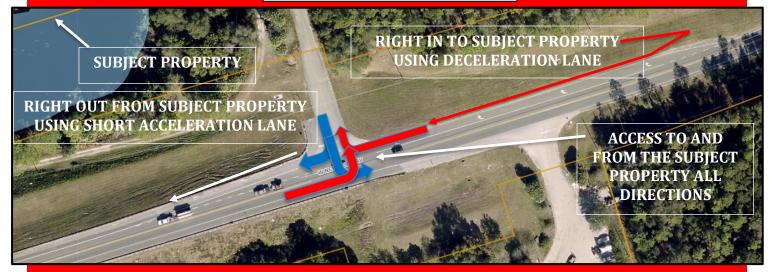

#### **ROADWAY ACCESS**

OPEN STORAGE LAND
LEASE AREA(S)
Available Separately

Available Separately

TOTAL AVAILABLE AREA
3.31 ACRES

1 ACRE LEASE PAYMENT \$60,000 + sales tax ANNUAL NN LEASE