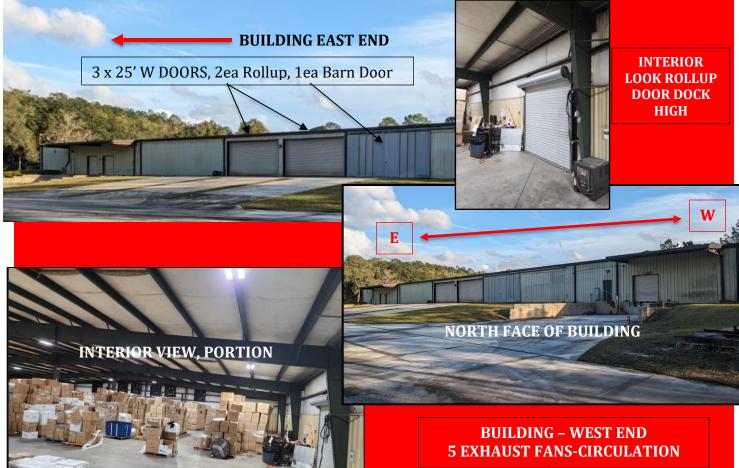

#### PROPERTY HIGHLIGHTS

HAS 3 Phase Power, 277/480V with Est 400 Amps

- Total Building: 40,320 SF Under Air = 6,200 SF +/-
- **Available Space: 25,000 40,000 +/ (See Page 2)**
- 16 FT Peak, 13 FT Eave Bldg Dimension: 120' D x 336' W
- UNDER AIR Office Area = 1,846 SF Workspace = 4,368 SF
- Dock High, Rollup Doors: 3 Grade 25' W & 3 Dock 8' W
- Columns span East/West length of bldg, 26' separation
- Nearby SR 44 Frontage: just under 700 linear FT +/-
- Close to: I-4, I-95, I-75, Florida Turnpike Anywhere
- \$10.99 NNN (NNN Rate = \$2 PSF)Lease Rate: