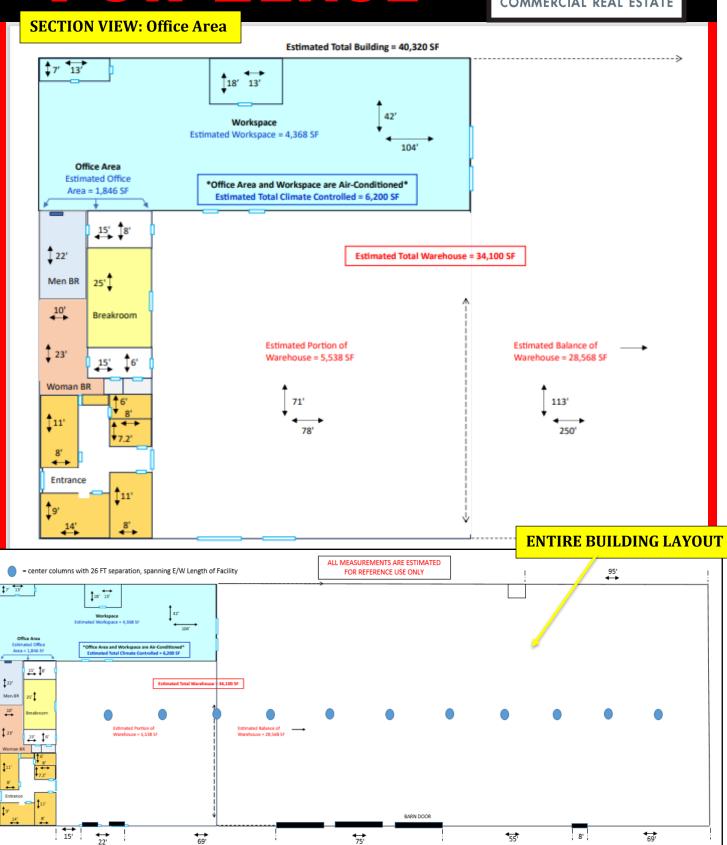

#### PROPERTY HIGHLIGHTS

HAS 3 Phase Power, 277/480V with Est 400 Amps

- Total Building: 40,320 SF Under Air = 6,200 SF +/-
- **Available Space: 25,000 40,000 +/ (See Page 2)**
- 16 FT Peak, 13 FT Eave Bldg Dimension: 120' D x 336' W
- UNDER AIR Office Area = 1,846 SF Workspace = 4,368 SF
- Dock High, Rollup Doors: 3 Grade 25' W & 3 Dock 8' W
- Columns span East/West length of bldg, 26' separation
- Nearby SR 44 Frontage: just under 700 linear FT +/-
- Close to: I-4, I-95, I-75, Florida Turnpike Anywhere
- \$10.99 NNN (NNN Rate = \$2 PSF)Lease Rate: