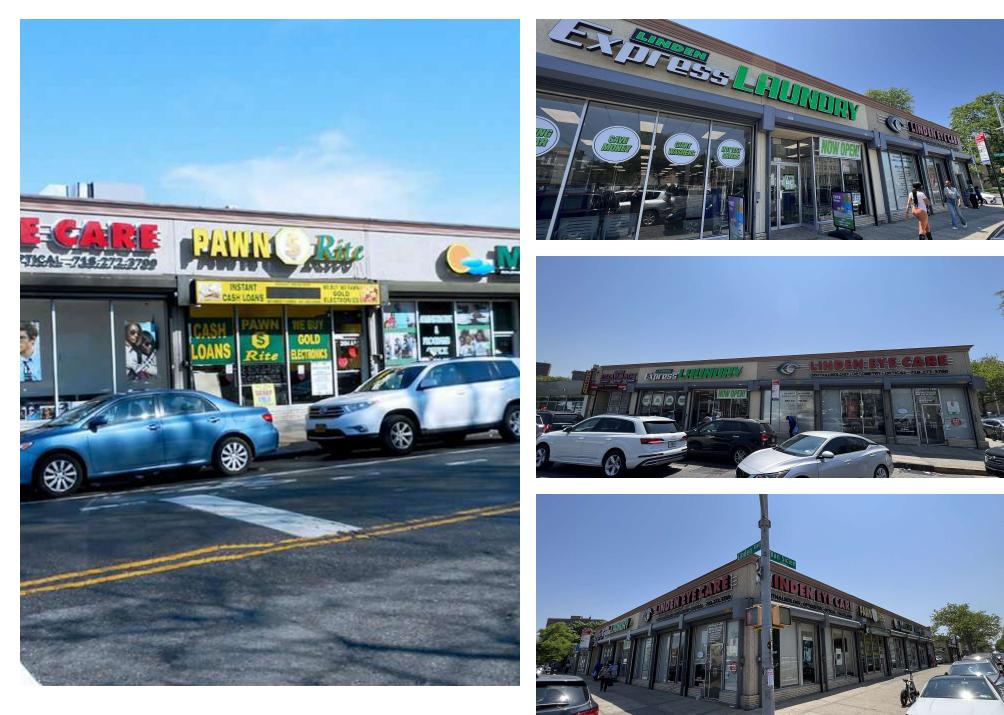

o public transportation.

## HIGHLIGHTS

- In close proximity to Gateway Center Shopping Center
- Exclusive parking lot options available for tenants and customers, ensuring convenience for visitors
- Prominently situated on a busy Boulevard/Avenue in East New York with high pedestrian and vehicular traffic

## **OFFERING SUMMARY**

| Lease Rate:       |            |           | Upon Request   |
|-------------------|------------|-----------|----------------|
| Available SF:     |            |           | 800 - 6,050 SF |
| DEMOGRAPHICS      | 0.25 MILES | 0.5 MILES | 1 MILE         |
| Total Households  | 3,845      | 13,265    | 42,787         |
| Total Population  | 8,211      | 28,845    | 99,308         |
| Average HH Income | \$36,079   | \$45,599  | \$49,283       |

# **PHOTOS**