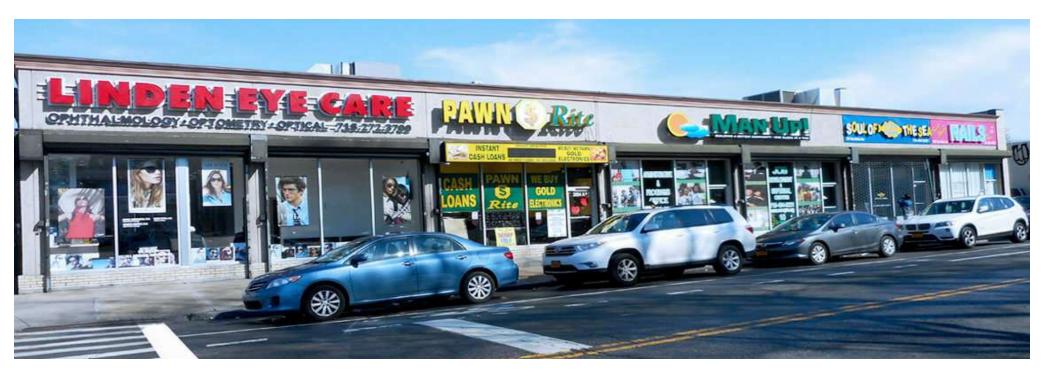

#### Located in one of Brooklyn's most underserved retail corridor

The property rests on a 25,593 SF lot (95.25 x 266). A 14,824 SF twelve-unit retail property with 100+ feet of frontage on Linden Boulevard / Van Siclen Avenue. An opportunity to be on the main retail corridor in this section of Brooklyn with its strategic location, open layout, and proximity to amenities. Surrounded by local and national retailers such as Walgreens, Family Dollar, Dollar Tree, AutoZone, Advance Auto Parts, Checkers, MetroPCS, City Fresh Market, and more. Retail benefits from strong foot traffic and high VPD, as well as walking distance to public transportation.

## HIGHLIGHTS

- In close proximity to Gateway Center Shopping Center
- Exclusive parking lot options available for tenants and customers, ensuring convenience for visitors
- Prominently situated on a busy Boulevard/Avenue in East New York with high pedestrian and vehicular traffic

## **OFFERING SUMMARY**

| Lease Rate:       |            |           | Upon Request   |
|-------------------|------------|-----------|----------------|
| Available SF:     |            |           | 800 - 6,050 SF |
| DEMOGRAPHICS      | 0.25 MILES | 0.5 MILES | 1 MILE         |
| Total Households  | 3,845      | 13,265    | 42,787         |
| Total Population  | 8,211      | 28,845    | 99,308         |
| Average HH Income | \$36,079   | \$45,599  | \$49,283       |

# **PHOTOS**