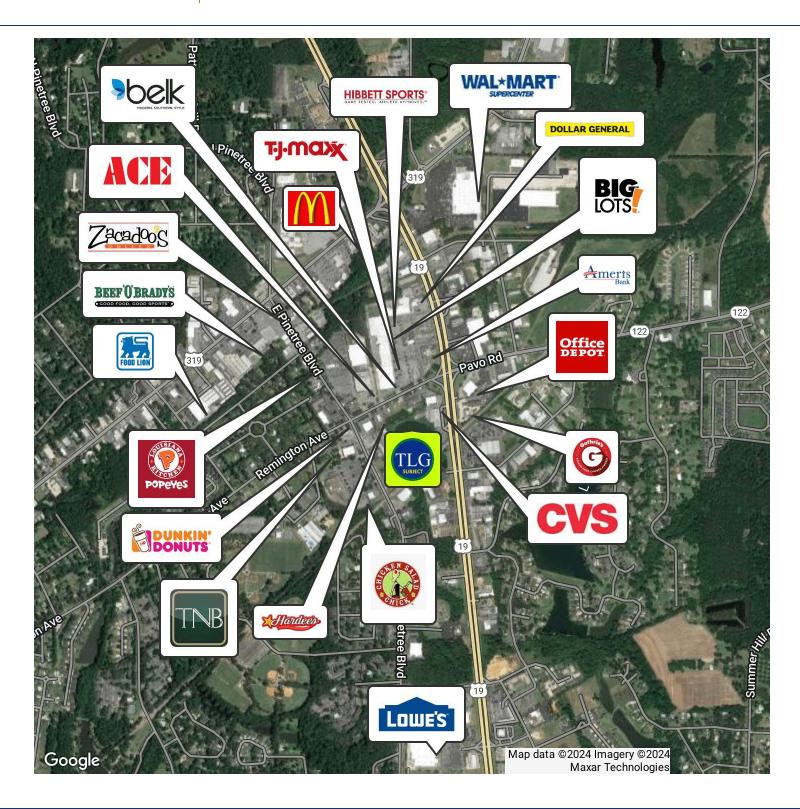

## RETAILER MAP COMMERCIAL LOT 1460 REMINGTON AVE, THOMASVILLE, GA 31792

Trey DeSantis 850.766.6868 trey@tlgproperty.com TLG REAL ESTATE SERVICES 3520 Thomasville Road, Suite 200, Tallahassee, FL 32309 850.385.6363

#### **PROPERTY OVERVIEW**

DEVELOPMENT OPPORTUNITY! .47 +/- acre commercial lot in major retail corridor is for sale on Remington Avenue. This vacant and cleared lot is ideal for retail or office. Tons of retailers and services surrounding the property including Gateway Shopping Center (directly across the street), Walmart, Tractor Trailer Supply Co., TJ Maxx, Bealls, Anytime Fitness, CVS Pharmacy, Hardee's, Smoothie King, Chick Fil A, Taco Bell, Hampton Inn, Wyndam Hotel, and many more.