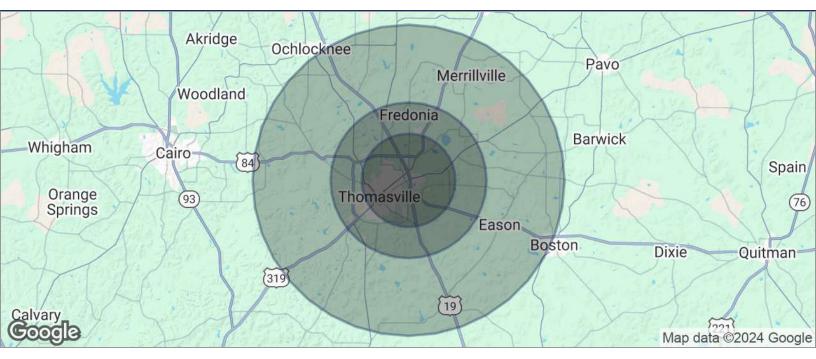

### DEMOGRAPHICS MAP COMMERCIAL LOT 1460 REMINGTON AVE, THOMASVILLE, GA 31792

| POPULATION          | 3 MILES   | 5 MILES   | 10 MILES  |  |
|---------------------|-----------|-----------|-----------|--|
| TOTAL POPULATION    | 22,150    | 29,147    | 36,712    |  |
| MEDIAN AGE          | 41        | 41        | 41        |  |
| MEDIAN AGE (MALE)   | 39        | 39        | 39        |  |
| MEDIAN AGE (FEMALE) | 42        | 42        | 43        |  |
| HOUSEHOLDS & INCOME | 3 MILES   | 5 MILES   | 10 MILES  |  |
| TOTAL HOUSEHOLDS    | 9,188     | 11,910    | 14,867    |  |
| # OF PERSONS PER HH | 2.4       | 2.4       | 2.5       |  |
| AVERAGE HH INCOME   | \$86,392  | \$87,925  | \$90,594  |  |
| AVERAGE HOUSE VALUE | \$259,107 | \$263,426 | \$268,383 |  |