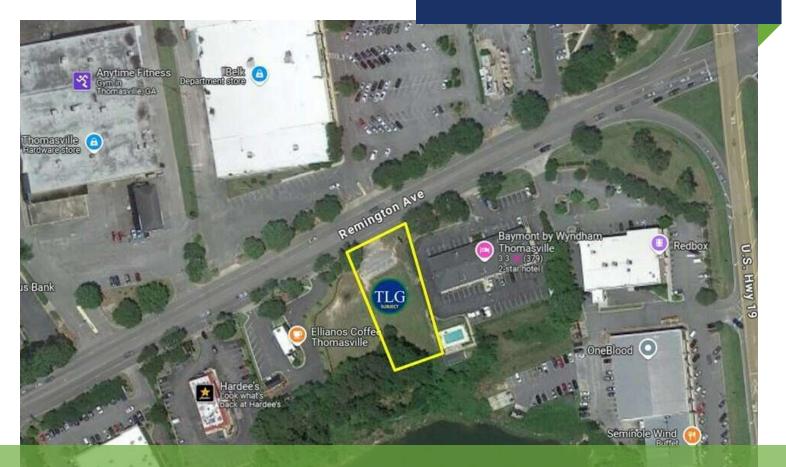

## LOCATION MAP COMMERCIAL LOT 1460 REMINGTON AVE, THOMASVILLE, GA 31792

Trey DeSantis 850.766.6868 trey@tlgproperty.com **TLG REAL ESTATE SERVICES** 3520 Thomasville Road, Suite 200, Tallahassee, FL 32309 850.385.6363