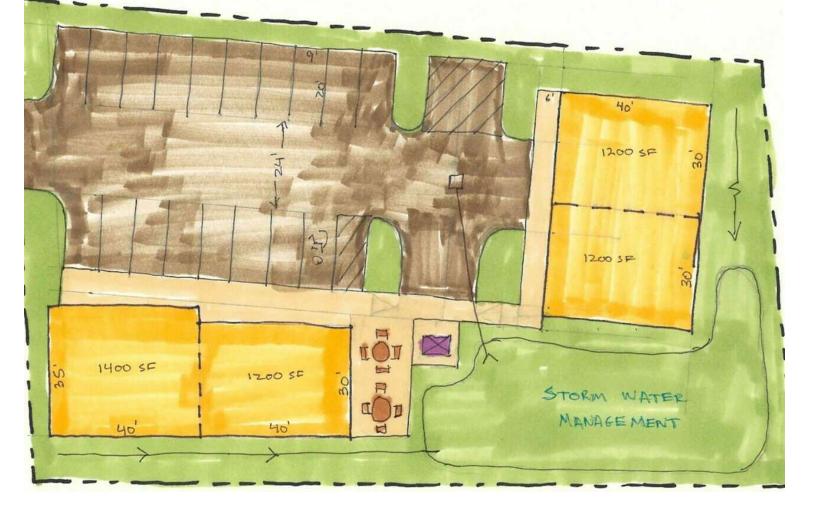

#### CONCEPTUAL PLAN PREPARED BY SELLER COMMERCIAL LOT 1460 REMINGTON AVE, THOMASVILLE, GA 31792

1460 REMINGTON AVE

5,000 SF RETAIL SHOPPING CENTER 17 SPACES REQ'D, 18 SPALES PROZDED ZONDAL: C.2

Trey DeSantis 850.766.6868 trey@tlgproperty.com TLG REAL ESTATE SERVICES 3520 Thomasville Road, Suite 200, Tallahassee, FL 32309 850.385.6363