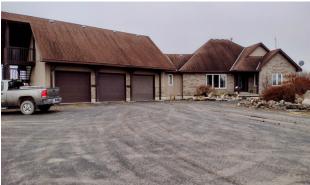

### Residential - Property Highlights

- 5-bedroom, 3-bathroom, residence offers luxury living with cathedral ceilings, a guest loft, 3-car finished garage and a finished basement
- Modern amenities include radiant floor heating, geothermal heating, and an HRV system
- Fully landscaped grounds boast two man-made ponds, a hobby barn, and ample space for outdoor activities
- Multiple ponds ideal for swimming
- Well-constructed coverall building
- Several sheds for equipment storage