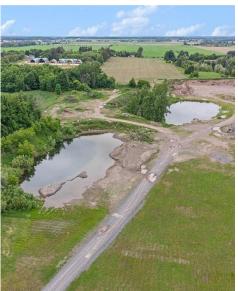

#### Sand Pit - Property Highlights

- Unique 49.61-acre estate with sand pit & residential living
- Featuring a fully operational sand pit with a 40 acre Class B license
- Authorized for above and below water extraction. This licensed pit can produce up to 20,000 metric tonnes of aggregates annually, with potential for expansion to a Class A license offering significant growth for mining and extraction operations.

#### **Photos**