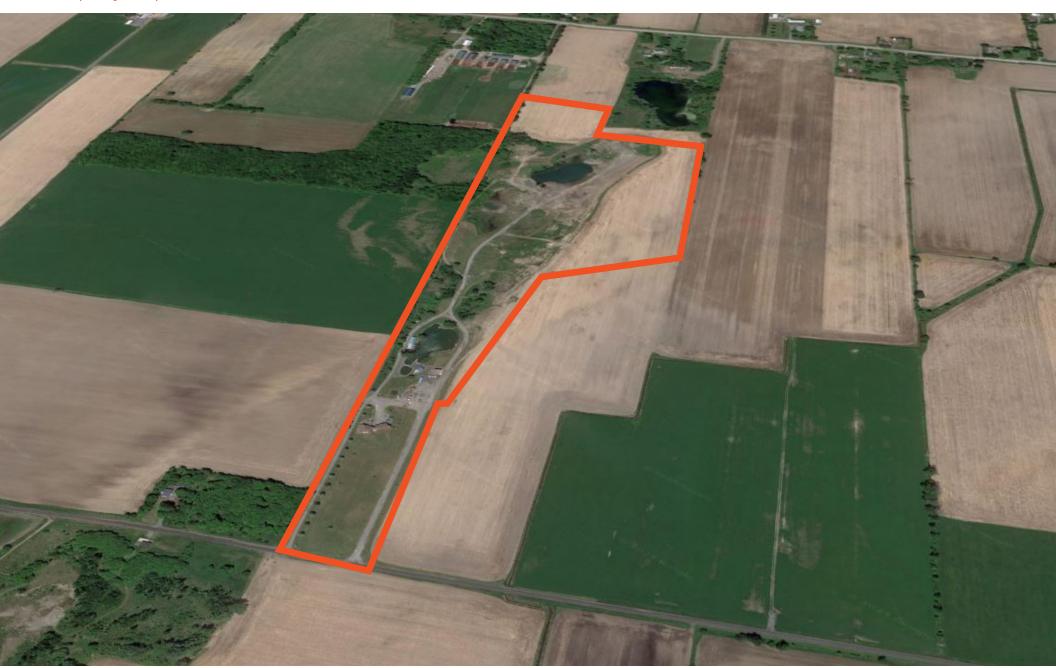

his licensed pit can produce up to 20,000 metric tonnes of aggregates annually, with potential for expansion to a Class A license offering significant growth for mining and extraction operations.

### Residential - Property Highlights

- 5-bedroom, 3-bathroom, residence offers luxury living with cathedral ceilings, a guest loft, 3-car finished garage and a finished basement
- Modern amenities include radiant floor heating, geothermal heating, and an HRV system
- Fully landscaped grounds boast two man-made ponds, a hobby barn, and ample space for outdoor activities
- Multiple ponds ideal for swimming
- Well-constructed coverall building
- Several sheds for equipment storage

### **Lennard:**















### **Lennard:**

#### **Photos**



















### **Lennard:**

Property Map



### **Lennard:**

lan Shackell\*, Partner D. 613.963.2633 C. 613.761.0177 ishackell@lennard.com

Matt Shackell\*, Vice President D. 613.963.2636 C. 613.612.8812 mshackell@lennard.com

333 Preston Street, Suite 420 Ottawa, ON K1S 5N4 613.963.2640 lennard.com

\*Sales Representative

Statements and information contained are based on the information furnished by principals and sources which we deem reliable but for which we can assume no responsibility. Lennard Commercial Realty, Brokerage.