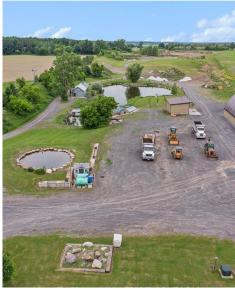

#### Sand Pit - Property Highlights

- Unique 49.61-acre estate with sand pit & residential living
- Featuring a fully operational sand pit with a 40 acre Class B license
- Authorized for above and below water extraction. This licensed pit can produce up to 20,000 metric tonnes of aggregates annually, with potential for expansion to a Class A license offering significant growth for mining and extraction operations.

### Residential - Property Highlights

- 5-bedroom, 3-bathroom, residence offers luxury living with cathedral ceilings, a guest loft, 3-car finished garage and a finished basement
- Modern amenities include radiant floor heating, geothermal heating, and an HRV system
- Fully landscaped grounds boast two man-made ponds, a hobby barn, and ample space for outdoor activities
- Multiple ponds ideal for swimming
- Well-constructed coverall building
- Several sheds for equipment storage

#### **Photos**