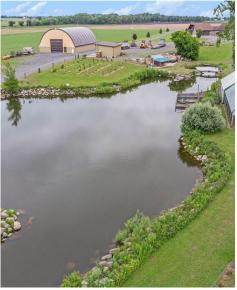

### Residential - Property Highlights

- 5-bedroom, 3-bathroom, residence offers luxury living with cathedral ceilings, a guest loft, 3-car finished garage and a finished basement
- Modern amenities include radiant floor heating, geothermal heating, and an HRV system
- Fully landscaped grounds boast two man-made ponds, a hobby barn, and ample space for outdoor activities
- Multiple ponds ideal for swimming
- Well-constructed coverall building
- Several sheds for equipment storage

#### **Photos**