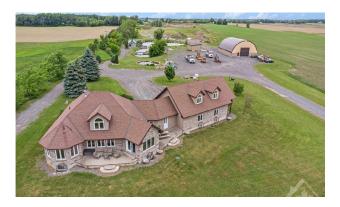

#### Sand Pit - Property Highlights

- Unique 49.61-acre estate with sand pit & residential living
- Featuring a fully operational sand pit with a 40 acre Class B license
- Authorized for above and below water extraction. This licensed pit can produce up to 20,000 metric tonnes of aggregates annually, with potential for expansion to a Class A license offering significant growth for mining and extraction operations.

### Residential - Property Highlights

- 5-bedroom, 3-bathroom, residence offers luxury living with cathedral ceilings, a guest loft, 3-car finished garage and a finished basement
- Modern amenities include radiant floor heating, geothermal heating, and an HRV system
- Fully landscaped grounds boast two man-made ponds, a hobby barn, and ample space for outdoor activities
- Multiple ponds ideal for swimming
- Well-constructed coverall building
- Several sheds for equipment storage