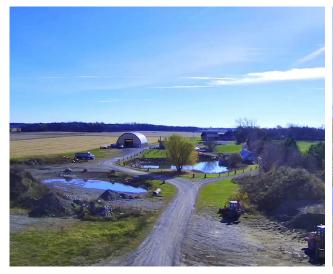

#### Sand Pit - Property Highlights

- Unique 49.61-acre estate with sand pit & residential living
- Featuring a fully operational sand pit with a 40 acre Class B license
- Authorized for above and below water extraction. This licensed pit can produce up to 20,000 metric tonnes of aggregates annually, with potential for expansion to a Class A license offering significant growth for mining and extraction operations.

#### **Photos**