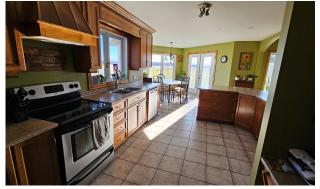

### Residential - Property Highlights

- 5-bedroom, 3-bathroom, residence offers luxury living with cathedral ceilings, a guest loft, 3-car finished garage and a finished basement
- Modern amenities include radiant floor heating, geothermal heating, and an HRV system
- Fully landscaped grounds boast two man-made ponds, a hobby barn, and ample space for outdoor activities
- Multiple ponds ideal for swimming
- Well-constructed coverall building
- Several sheds for equipment storage