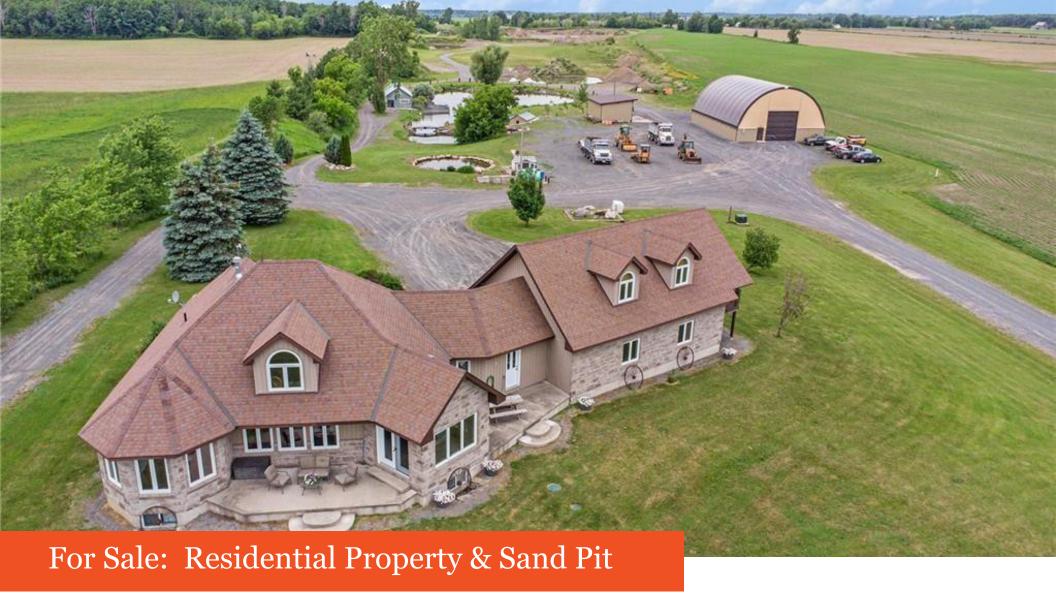

#### Sand Pit - Property Highlights

- Unique 49.61-acre estate with sand pit & residential living
- Featuring a fully operational sand pit with a 40 acre Class B license
- Authorized for above and below water extraction. This licensed pit can produce up to 20,000 metric tonnes of aggregates annually, with potential for expansion to a Class A license offering significant growth for mining and extraction operations.

### Residential - Property Highlights

- 5-bedroom, 3-bathroom, residence offers luxury living with cathedral ceilings, a guest loft, 3-car finished garage and a finished basement
- Modern amenities include radiant floor heating, geothermal heating, and an HRV system
- Fully landscaped grounds boast two man-made ponds, a hobby barn, and ample space for outdoor activities
- Multiple ponds ideal for swimming
- Well-constructed coverall building
- Several sheds for equipment storage