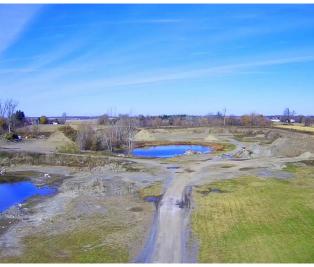

#### Sand Pit - Property Highlights

- Unique 49.61-acre estate with sand pit & residential living
- Featuring a fully operational sand pit with a 40 acre Class B license
- Authorized for above and below water extraction. This licensed pit can produce up to 20,000 metric tonnes of aggregates annually, with potential for expansion to a Class A license offering significant growth for mining and extraction operations.

#### **Photos**