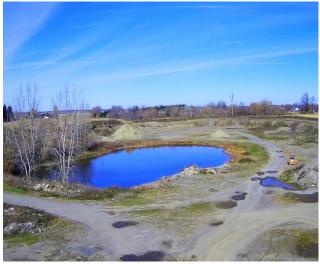

#### Sand Pit - Property Highlights

- Unique 49.61-acre estate with sand pit & residential living
- Featuring a fully operational sand pit with a 40 acre Class B license
- Authorized for above and below water extraction. This licensed pit can produce up to 20,000 metric tonnes of aggregates annually, with potential for expansion to a Class A license offering significant growth for mining and extraction operations.

#### **Photos**