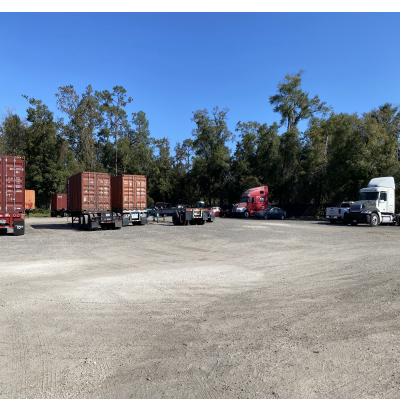

#### PROPERTY OVERVIEW

The property is designated for open storage, including new and used building supplies, junk yards, auto wrecking, fuel storage, and equipment and material storage. The site features a fully stabilized truck yard with about 4.8± acres and a 2,200± SF office space. Its strategic location offers convenient access to major transportation routes less than a mile from Pulaski Road and I-295.