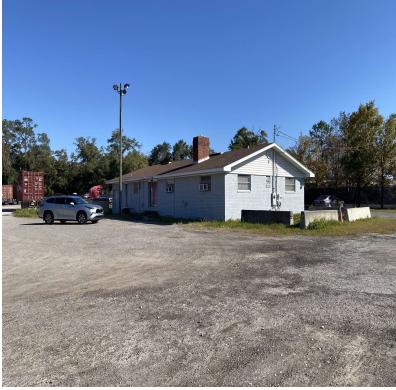

#### OFFERING SUMMARY

| Lot Size:    | 4.8 Acres                      |
|--------------|--------------------------------|
| Office Size: | 2,200± SF                      |
| Zoning:      | IL                             |
| Utilities:   | Well & Septic                  |
| Office Rate: | \$12.00 PSF, NNN               |
| Lot a        | \$3,750 / Acre /<br>Month, NNN |

#### PROPERTY OVERVIEW

The property is designated for open storage, including new and used building supplies, junk yards, auto wrecking, fuel storage, and equipment and material storage. The site features a fully stabilized truck yard with about 4.8± acres and a 2,200± SF office space. Its strategic location offers convenient access to major transportation routes less than a mile from Pulaski Road and I-295.