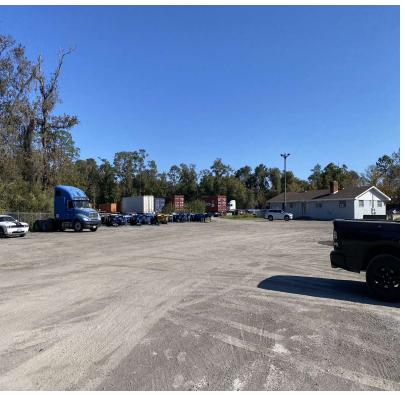

#### PROPERTY OVERVIEW

The property is designated for open storage, including new and used building supplies, junk yards, auto wrecking, fuel storage, and equipment and material storage. The site features a fully stabilized truck yard with about 4.8± acres and a 2,200± SF office space. Its strategic location offers convenient access to major transportation routes less than a mile from Pulaski Road and I-295.