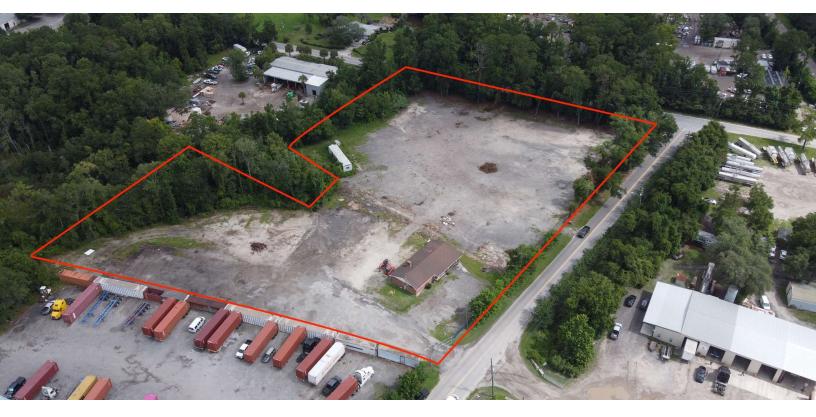

#### OFFERING SUMMARY

| Lot Size:    | 4.8 Acres                      |
|--------------|--------------------------------|
| Office Size: | 2,200± SF                      |
| Zoning:      | IL                             |
| Utilities:   | Well & Septic                  |
| Office Rate: | \$12.00 PSF, NNN               |
| Lot a        | \$3,750 / Acre /<br>Month, NNN |

#### PROPERTY OVERVIEW

The property is designated for open storage, including new and used building supplies, junk yards, auto wrecking, fuel storage, and equipment and material storage. The site features a fully stabilized truck yard with about 4.8± acres and a 2,200± SF office space. Its strategic location offers convenient access to major transportation routes less than a mile from Pulaski Road and I-295.