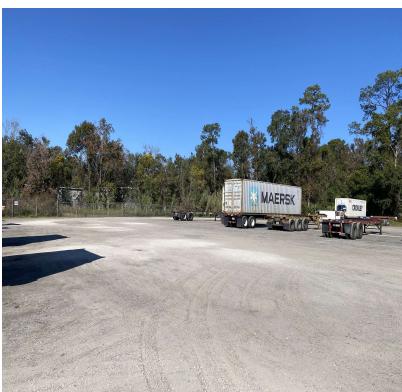

#### PROPERTY OVERVIEW

The property is designated for open storage, including new and used building supplies, junk yards, auto wrecking, fuel storage, and equipment and material storage. The site features a fully stabilized truck yard with about 4.8± acres and a 2,200± SF office space. Its strategic location offers convenient access to major transportation routes less than a mile from Pulaski Road and I-295.