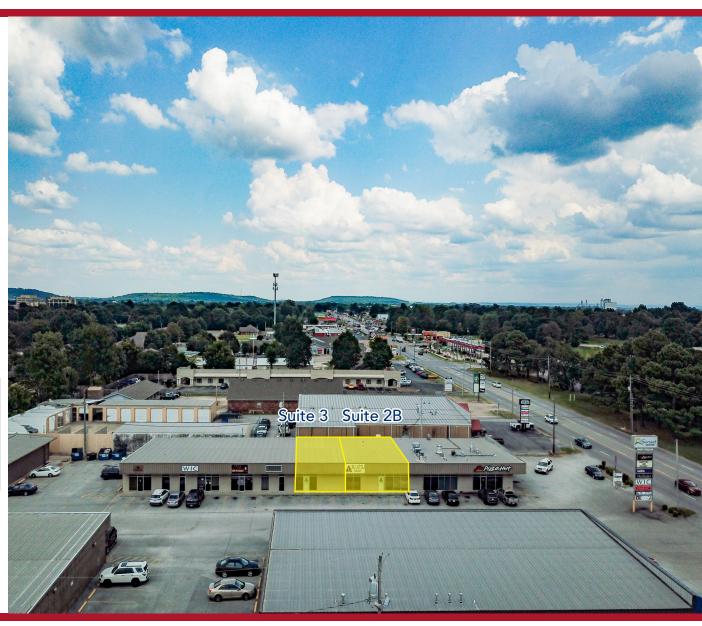

# **AVAILABLE**

Building 1772

Suite 2B - ±2,500 SF

Suite  $3 - \pm 1,400$ 

### **COMMENTS**

- Excellent location for retail or office use
- High traffic area ensuring accessibility for potential customers
- Proximity to major retailers such as Walmart Neighborhood Market, Harps, Walgreens, and various other retailers, restaurants, and businesses