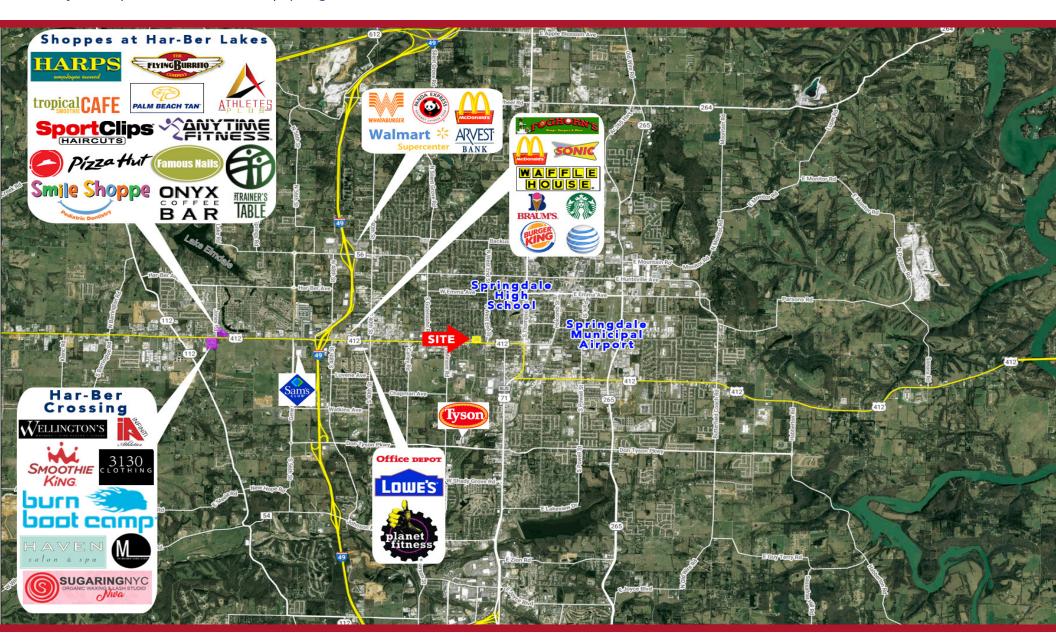

### **COMMENTS**

- Excellent location for retail or office use
- High traffic area ensuring accessibility for potential customers
- Proximity to major retailers such as Walmart Neighborhood Market, Harps, Walgreens, and various other retailers, restaurants, and businesses

# TRAFFIC COUNTS

Sunset Ave - 27,000 VPD Thompson St - 31,000 VPD