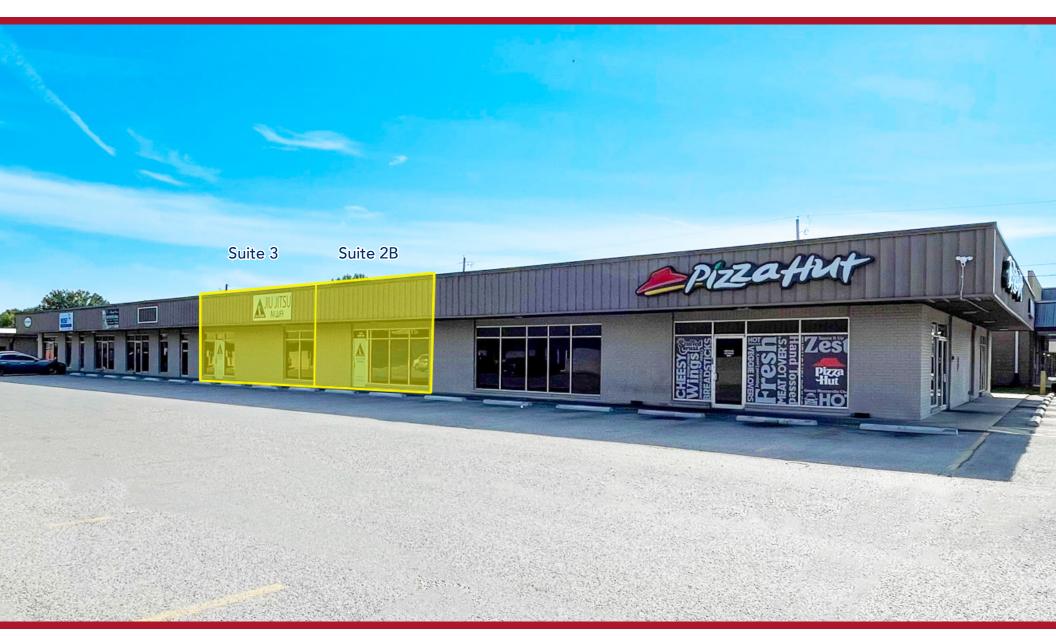

# **AVAILABLE**

Building 1772

Suite 2B - ±2,500 SF

Suite  $3 - \pm 1,400$ 

### **COMMENTS**

- Excellent location for retail or office use
- High traffic area ensuring accessibility for potential customers
- Proximity to major retailers such as Walmart Neighborhood Market, Harps, Walgreens, and various other retailers, restaurants, and businesses

# TRAFFIC COUNTS

Sunset Ave - 27,000 VPD Thompson St - 31,000 VPD