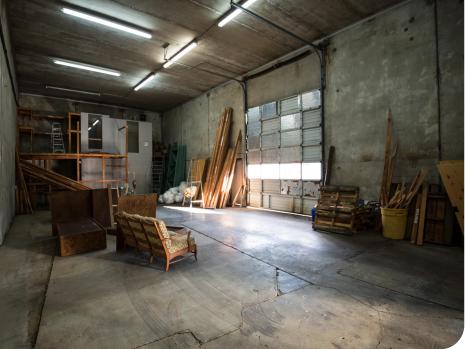

### **Principal**

503-542-4344

don@capacitycommercial.com

| Building 1               |                                            |  |
|--------------------------|--------------------------------------------|--|
| Address                  | 1105 SE Woodward St,<br>Portland, OR 97202 |  |
| Available Space          | 10,080 SF with 672 SF Office & Breakroom   |  |
| Clear Height             | 12-14'                                     |  |
| <b>Grade Level Doors</b> | 2 (12x14' and 12x12')                      |  |
| Column Spacing           | 27' x 25'                                  |  |