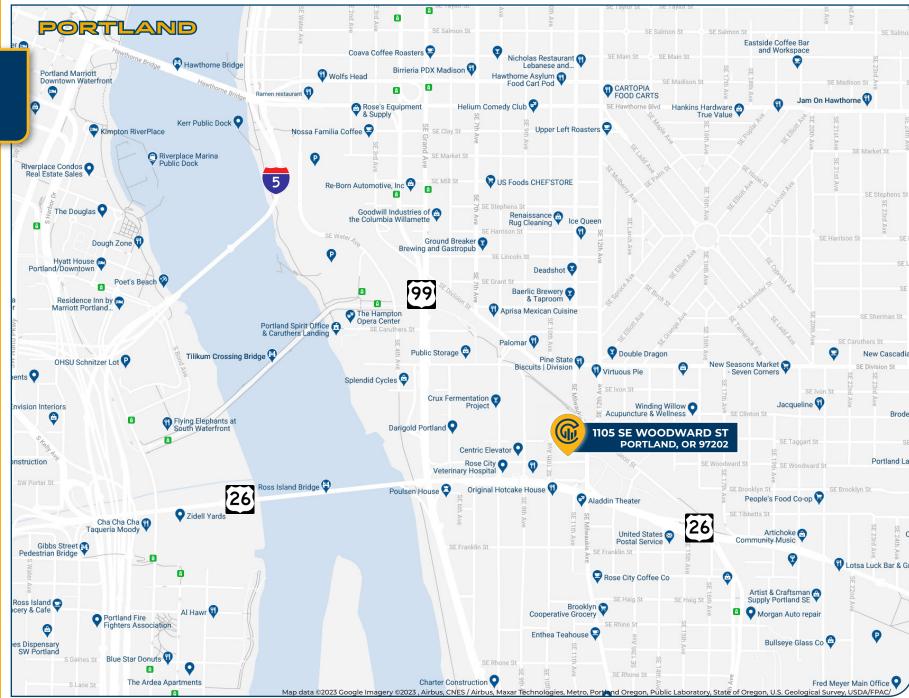

### 1105 SE Woodward St, Portland, OR 97202

Rare opportunity to own a functional, close-in industrial site with multiple tax lots. The property is ready to occupy for a user as is and allows the flexibility for an owner to create multiple tenant spaces if desired.