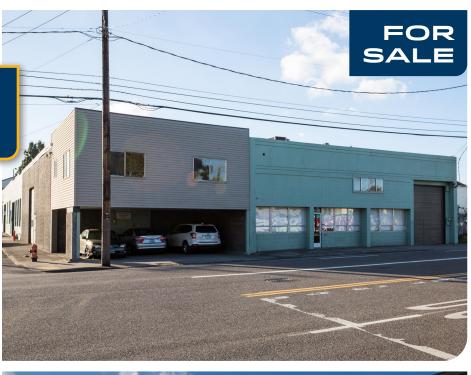

| Building 2               |                                              |  |
|--------------------------|----------------------------------------------|--|
| Address                  | 2847 SE Milwaukie Ave,<br>Portland, OR 97202 |  |
| Available Space          | 2,492 SF with Second Story Office            |  |
| Clear Height             | 20' Clear Span                               |  |
| <b>Grade Level Doors</b> | 1 (10x14')                                   |  |
| Parking                  | 4 Covered Spaces                             |  |

| Building 3               |                                              |  |
|--------------------------|----------------------------------------------|--|
| Address                  | 2847 SE Milwaukie Ave,<br>Portland, OR 97202 |  |
| Available Space          | 5,004 SF with 1,225 SF Office                |  |
| Clear Height             | 15'                                          |  |
| <b>Grade Level Doors</b> | 1 (10x14')                                   |  |
| Additional Features      | Barrell Roof & Mezzanine Above Office        |  |