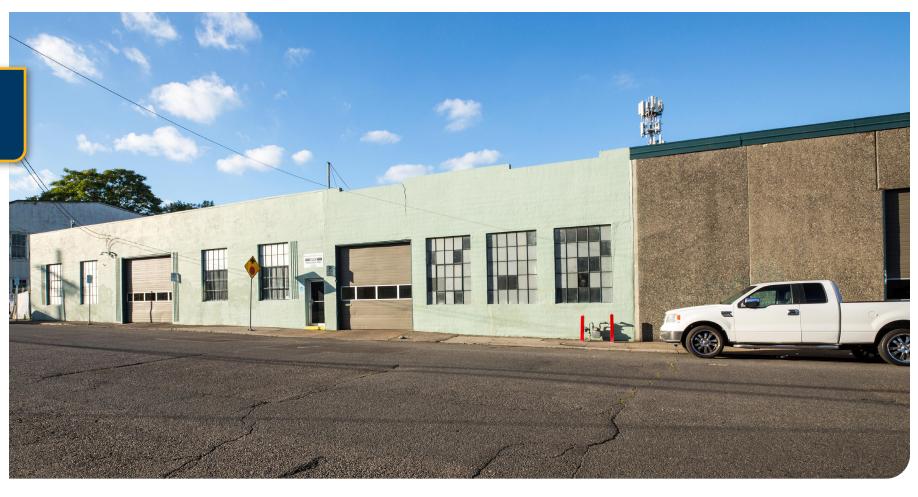

### 1105 SE Woodward St, Portland, OR 97202

Rare opportunity to own a functional, close-in industrial site with multiple tax lots. The property is ready to occupy for a user as is and allows the flexibility for an owner to create multiple tenant spaces if desired.

# DON OSSEY, SIOR Principal

503-542-4344

don@capacitycommercial.com

| PROPERTY DETAILS         |                                                                                                                                               |  |
|--------------------------|-----------------------------------------------------------------------------------------------------------------------------------------------|--|
| Address                  | 1105 SE Woodward St,<br>Portland, OR 97202                                                                                                    |  |
| Available Space          | 17,343 SF                                                                                                                                     |  |
| Clear Height             | 12-20'                                                                                                                                        |  |
| <b>Grade Level Doors</b> | 4                                                                                                                                             |  |
| Office                   | Multiple Office Pods                                                                                                                          |  |
| Lighting                 | <ul><li>Flourescent Lighting Throughout</li><li>Skylights &amp; Windows Allow Natural<br/>Light</li></ul>                                     |  |
| Parking                  | 4 Covered, Off-Street Parking Spaces                                                                                                          |  |
| Additional Features      | <ul> <li>3 Separate Tax Lots</li> <li>Entrances on both Woodward St and<br/>Milwaukie Ave</li> <li>Seismic and Structural Upgrades</li> </ul> |  |
| Sale Price               | \$3,600,000                                                                                                                                   |  |