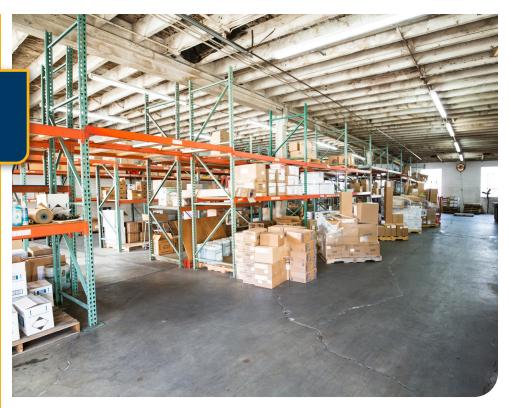

## **Three Building Complex: 17,343 Total Square Feet**

### 1105 SE Woodward St, Portland, OR 97202

Rare opportunity to own a functional, close-in industrial site with multiple tax lots. The property is ready to occupy for a user as is and allows the flexibility for an owner to create multiple tenant spaces if desired.