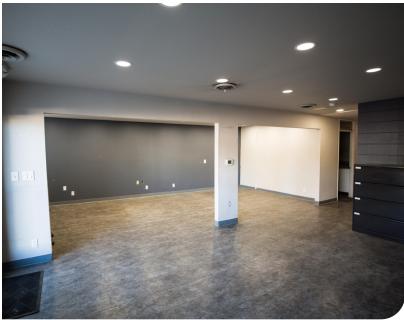

| Building 2               |                                              |  |
|--------------------------|----------------------------------------------|--|
| Address                  | 2847 SE Milwaukie Ave,<br>Portland, OR 97202 |  |
| Available Space          | 2,492 SF with Second Story Office            |  |
| Clear Height             | 20' Clear Span                               |  |
| <b>Grade Level Doors</b> | 1 (10x14')                                   |  |
| Parking                  | 4 Covered Spaces                             |  |

| Building 3               |                                              |  |
|--------------------------|----------------------------------------------|--|
| Address                  | 2847 SE Milwaukie Ave,<br>Portland, OR 97202 |  |
| Available Space          | 5,004 SF with 1,225 SF Office                |  |
| Clear Height             | 15'                                          |  |
| <b>Grade Level Doors</b> | 1 (10x14')                                   |  |
| Additional Features      | Barrell Roof & Mezzanine Above Office        |  |