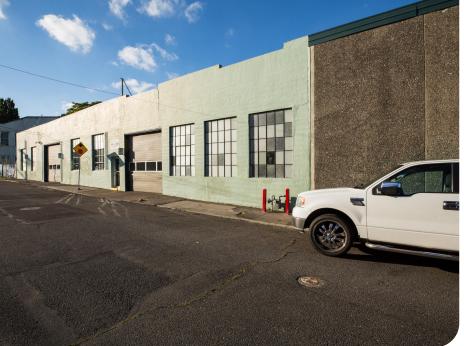

### **Principal**

503-542-4344

don@capacitycommercial.com

| Building 1               |                                            |  |
|--------------------------|--------------------------------------------|--|
| Address                  | 1105 SE Woodward St,<br>Portland, OR 97202 |  |
| Available Space          | 10,080 SF with 672 SF Office & Breakroom   |  |
| Clear Height             | 12-14'                                     |  |
| <b>Grade Level Doors</b> | 2 (12x14' and 12x12')                      |  |
| Column Spacing           | 27' x 25'                                  |  |