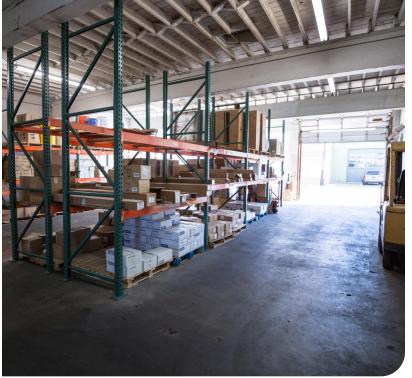

# DON OSSEY, SIOR Principal

503-542-4344

don@capacitycommercial.com

| PROPERTY DETAILS         |                                                                                                                                               |  |
|--------------------------|-----------------------------------------------------------------------------------------------------------------------------------------------|--|
| Address                  | 1105 SE Woodward St,<br>Portland, OR 97202                                                                                                    |  |
| Available Space          | 17,343 SF                                                                                                                                     |  |
| Clear Height             | 12-20'                                                                                                                                        |  |
| <b>Grade Level Doors</b> | 4                                                                                                                                             |  |
| Office                   | Multiple Office Pods                                                                                                                          |  |
| Lighting                 | <ul><li>Flourescent Lighting Throughout</li><li>Skylights &amp; Windows Allow Natural<br/>Light</li></ul>                                     |  |
| Parking                  | 4 Covered, Off-Street Parking Spaces                                                                                                          |  |
| Additional Features      | <ul> <li>3 Separate Tax Lots</li> <li>Entrances on both Woodward St and<br/>Milwaukie Ave</li> <li>Seismic and Structural Upgrades</li> </ul> |  |
| Sale Price               | \$3,600,000                                                                                                                                   |  |