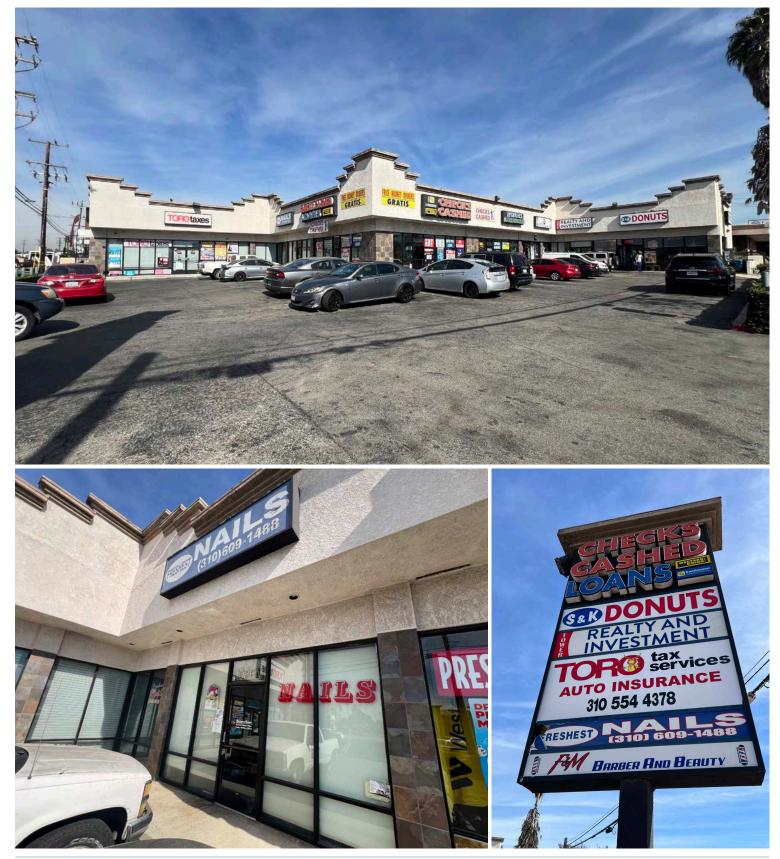

#### **PROPERTY PHOTOS**

DAN BACANI | Founding Principal 626.240.2781 dbacani@lee-associates.com License ID 01385413

JODI SHOEMAKE | Founding Principal 626.240.2780 jshoemake@lee-associates.com License ID 01833063

#### PROPERTY HIGHLIGHTS -

- Prime location in the heart of Compton's retail corridor serving over 57,168 daytime employees in a 3 mile radius.
- Co-Tenants CCS Check Cashing, F&M Barber, Tower Realty, Donut, Toro Tax.
- Located in close proximity to both the Blue Line Metro Train (65,373 person weekday ridership) and Line 55-355 Metro Bus (8,500 person weekday ridership) stops
- Conveniently located to freeways I-105, I-710, CA 91 and I-110
- Signalized, hard corner of Wilmington and Rosecrans
- Busy Intersection! High-Density Demographics and Traffic Counts!