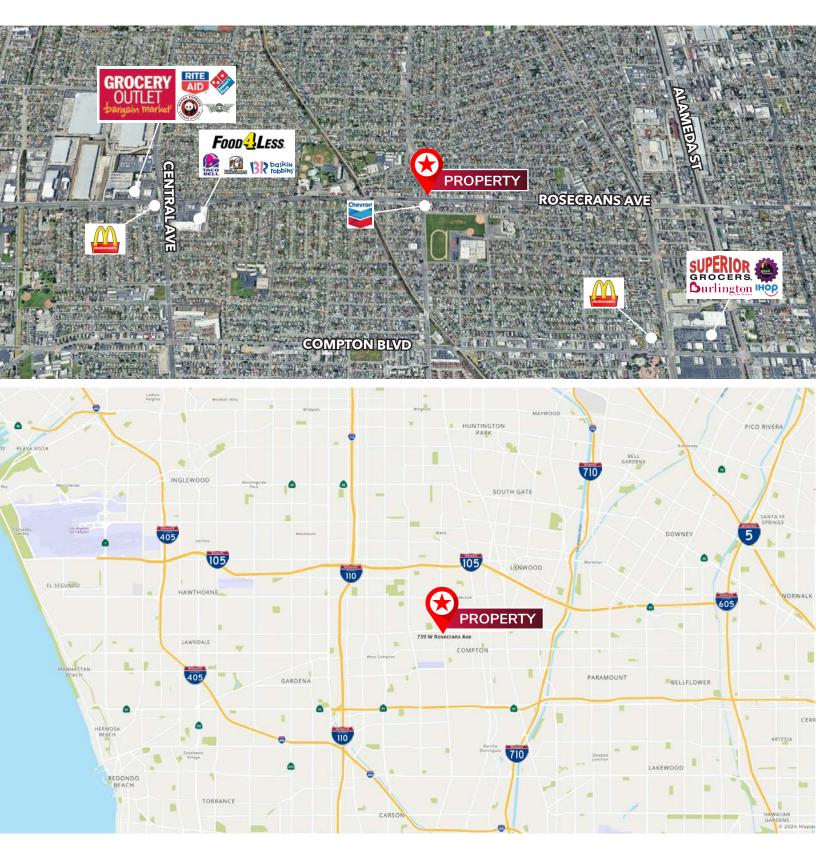

#### **OVERVIEW MAP**

DAN BACANI | Founding Principal 626.240.2781 dbacani@lee-associates.com License ID 01385413

JODI SHOEMAKE | Founding Principal 626.240.2780 jshoemake@lee-associates.com License ID 01833063

#### PROPERTY HIGHLIGHTS -

- Prime location in the heart of Compton's retail corridor serving over 57,168 daytime employees in a 3 mile radius.
- Co-Tenants CCS Check Cashing, F&M Barber, Tower Realty, Donut, Toro Tax.
- Located in close proximity to both the Blue Line Metro Train (65,373 person weekday ridership) and Line 55-355 Metro Bus (8,500 person weekday ridership) stops
- Conveniently located to freeways I-105, I-710, CA 91 and I-110
- Signalized, hard corner of Wilmington and Rosecrans
- Busy Intersection! High-Density Demographics and Traffic Counts!