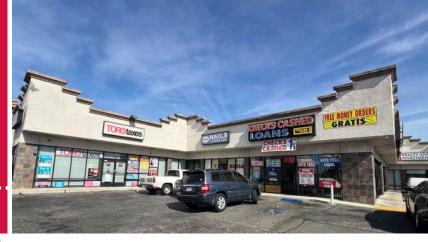

### 739 W ROSECRANS AVE | SUITE C

#### PROPERTY HIGHLIGHTS -

- Prime location in the heart of Compton's retail corridor serving over 57,168 daytime employees in a 3 mile radius.
- Co-Tenants CCS Check Cashing, F&M Barber, Tower Realty, Donut, Toro Tax.
- Located in close proximity to both the Blue Line Metro Train (65,373 person weekday ridership) and Line 55-355 Metro Bus (8,500 person weekday ridership) stops
- Conveniently located to freeways I-105, I-710, CA 91 and I-110
- Signalized, hard corner of Wilmington and Rosecrans
- Busy Intersection! High-Density Demographics and Traffic Counts!