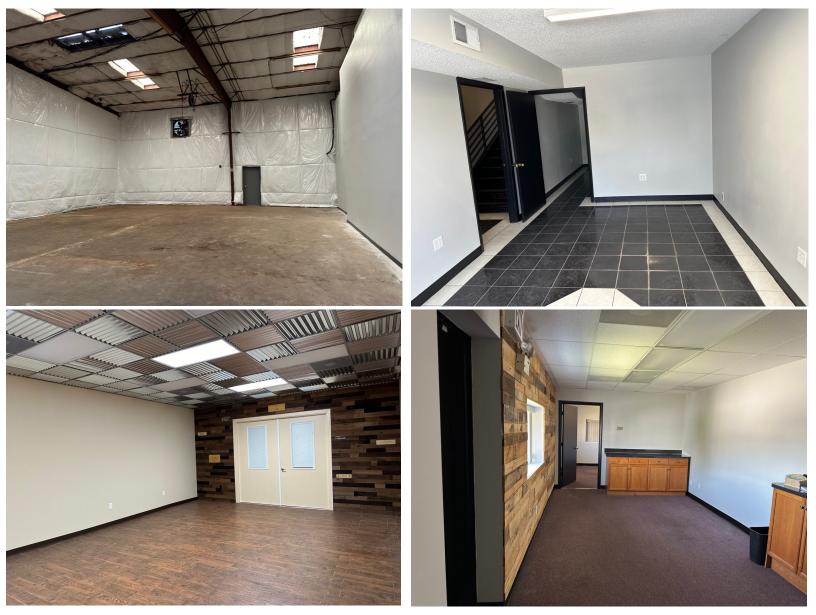

## Chuck McNulty Broker

Mobile: (407) 619-4245 Chuck@mcnultygroupinc.com

Office Address: 2315 Lynx Lane Suite # 6 Orlando, Florida 32804 www.mcnultygroupinc.com

| Building 2:   | 4,600 <u>+</u> SF |
|---------------|-------------------|
| Office:       | 500 <u>+</u> SF   |
| Warehouse:    | 4,100 <u>+</u> SF |
| Doors:        | (2) Grade         |
| Power:        | 3 Phase 120/480V  |
| Land Area:    | 1.24 Acres        |
| Year Built:   | 1999              |
| Construction: | Metal             |
| Zoning:       | IND               |
| CAM:          | \$2.85 PSF        |

Doors