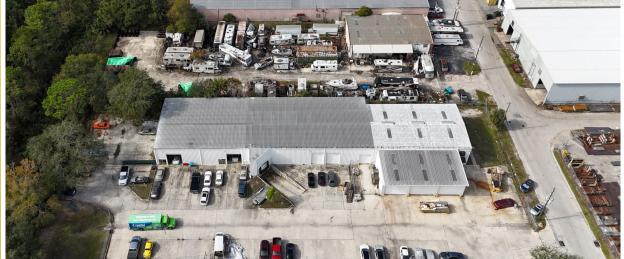

## 164 Hope St Longwood, FL 32750

## Chuck McNulty Broker

Mobile: (407) 619-4245 Chuck@mcnultygroupinc.com

Office Address: 2315 Lynx Lane Suite # 6 Orlando, Florida 32804 www.mcnultygroupinc.com

| Building 2:   | 4,600 <u>+</u> SF |
|---------------|-------------------|
| Office:       | 500 <u>+</u> SF   |
| Warehouse:    | 4,100 <u>+</u> SF |
| Doors:        | (2) Grade         |
| Power:        | 3 Phase 120/480V  |
| Land Area:    | 1.24 Acres        |
| Year Built:   | 1999              |
| Construction: | Metal             |
| Zoning:       | IND               |
| CAM:          | \$2.85 PSF        |