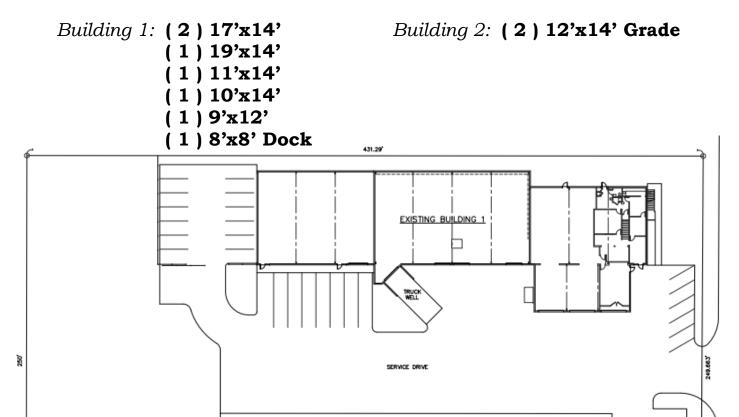

## Chuck McNulty Broker

Mobile: (407) 619-4245 Chuck@mcnultygroupinc.com

Office Address: 2315 Lynx Lane Suite # 6 Orlando, Florida 32804 www.mcnultygroupinc.com

| Building 2:   | 4,600 <u>+</u> SF |
|---------------|-------------------|
| Office:       | 500 <u>+</u> SF   |
| Warehouse:    | 4,100 <u>+</u> SF |
| Doors:        | (2) Grade         |
| Power:        | 3 Phase 120/480V  |
| Land Area:    | 1.24 Acres        |
| Year Built:   | 1999              |
| Construction: | Metal             |
| Zoning:       | IND               |
| CAM:          | \$2.85 PSF        |

Doors