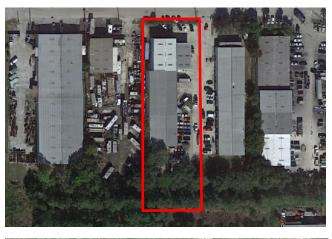

## 164 Hope St Longwood, FL 32750

## Chuck McNulty Broker

Mobile: (407) 619-4245 Chuck@mcnultygroupinc.com

Office Address: 2315 Lynx Lane Suite # 6 Orlando, Florida 32804 www.mcnultygroupinc.com

| Building 2:   | 4,600 <u>+</u> SF |
|---------------|-------------------|
| Office:       | 500 <u>+</u> SF   |
| Warehouse:    | 4,100 <u>+</u> SF |
| Doors:        | (2) Grade         |
| Power:        | 3 Phase 120/480V  |
| Land Area:    | 1.24 Acres        |
| Year Built:   | 1999              |
| Construction: | Metal             |
| Zoning:       | IND               |
| CAM:          | \$2.85 PSF        |