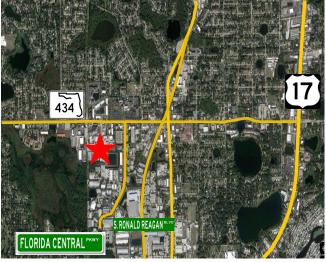

## FOR LEASE

## \$14.00 PSF NNN



## 164 Hope St Longwood, FL 32750

## Chuck McNulty Broker

Mobile: (407) 619-4245 Chuck@mcnultygroupinc.com

Office Address: 2315 Lynx Lane Suite # 6 Orlando, Florida 32804 www.mcnultygroupinc.com

| Building 2:   | 4,600 <u>+</u> SF |
|---------------|-------------------|
| Office:       | 500 <u>+</u> SF   |
| Warehouse:    | 4,100 <u>+</u> SF |
| Doors:        | (2) Grade         |
| Power:        | 3 Phase 120/480V  |
| Land Area:    | 1.24 Acres        |
| Year Built:   | 1999              |
| Construction: | Metal             |
| Zoning:       | IND               |
| CAM:          | \$2.85 PSF        |





McNulty Group, Inc. is the agent of the Landlord or Seller of this property and will be paid by the Landlord or Seller. All information furnished with respect to the subject property has been obtained from sources deemed reliable. No representation as to accuracy thereof is made. This offering is subject to errors, omissions, prior sales or withdrawal without notice.



Doors