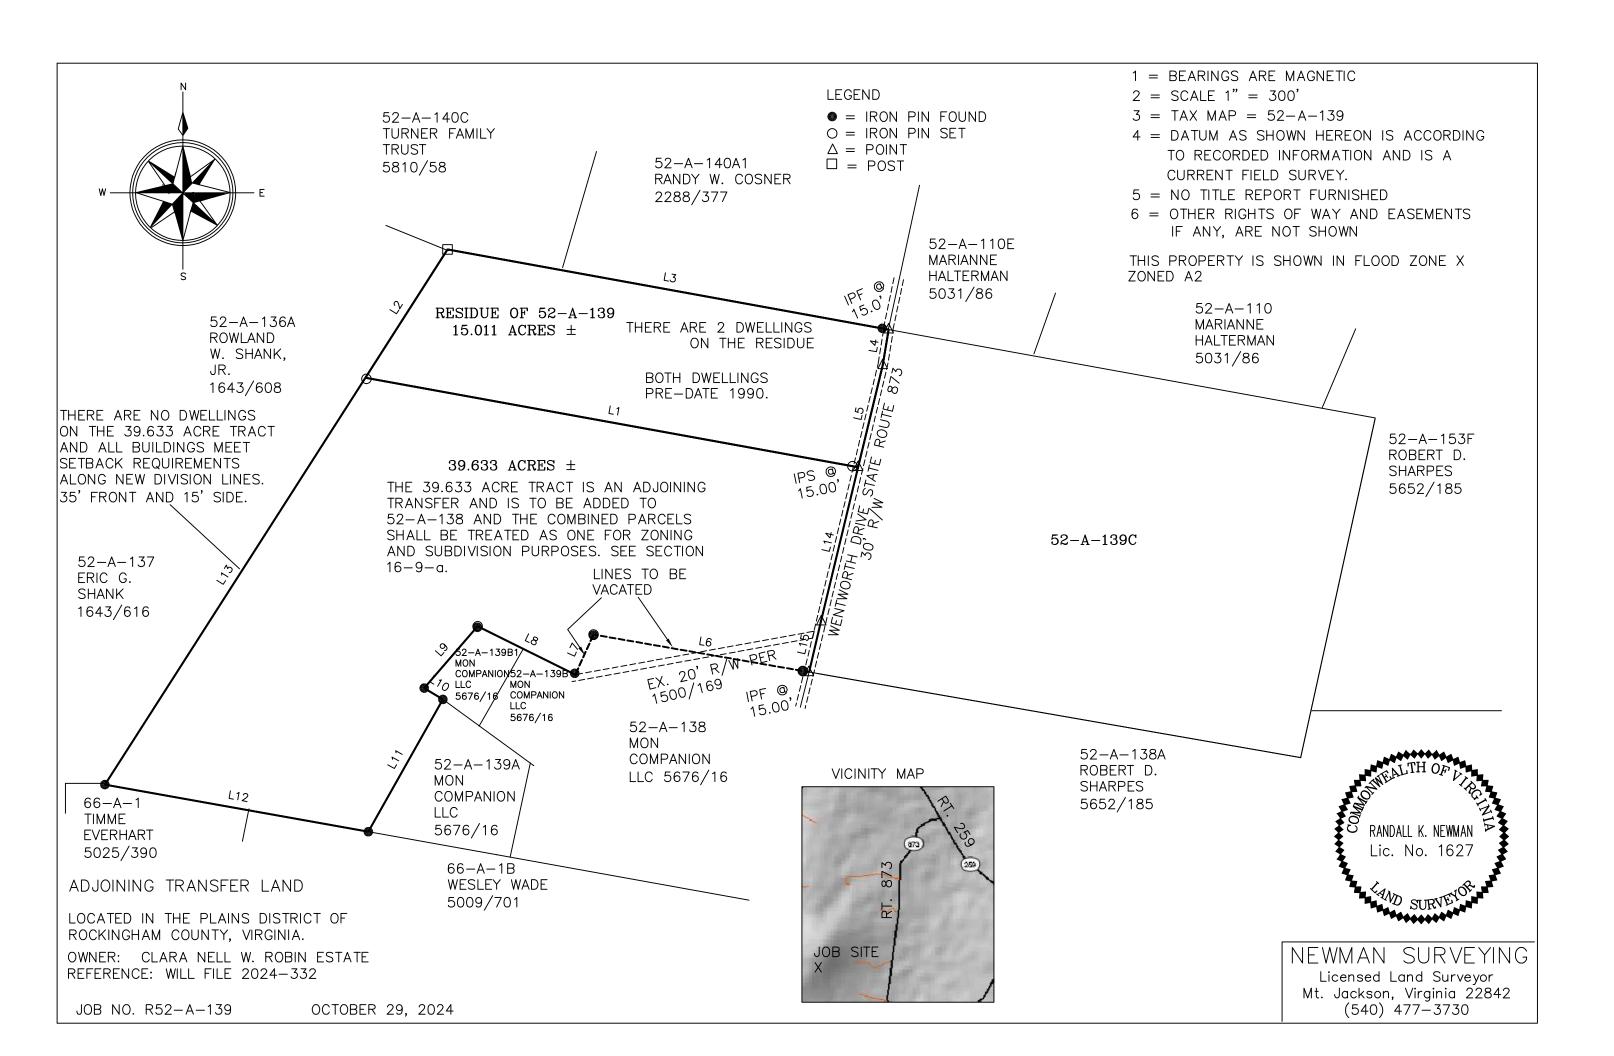

#### **PROPERTY OVERVIEW**

Come home to this beautiful estate with a well preserved 1880 estate home that has been loved and well taken care of for many years! Lots of beautiful wood finishes throughout the 1st floor. The first floor has a Primary Bedroom and Bathroom suite along with a half bathroom on the first floor. The upstairs has an office and 3 bedrooms and another full bathroom! The 2nd home on the property is a fully remodeled 1,200 sq ft 2 story farmhouse, with a partial finished basement underneath as well for the utilities and a storage area. Perfect home for an in law suite, Airbnb Rental, or a place for family and friends to stay when in town! This home is in immaculate condition and was only a weekend place after it was remodeled 10 years ago, its ready for the next owners to enjoy its beauty. The bank barn on the property has a footprint of around 3,000 square feet, with a ground floor for the old cattle operation and the 2nd floor being the hay barn area. The structure has been well preserved, the roof and siding are in great shape and have preserved the structure of the barn well. The property is in an estate and is being sold as is. This property is being subdivided with this lot being sold with 15.011 acres, plat is attached.