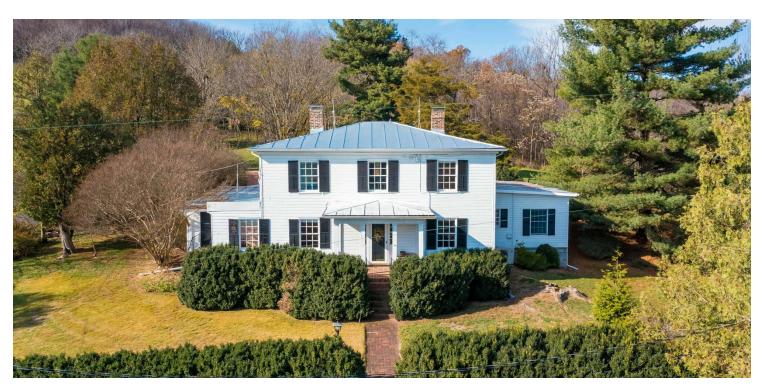

### **Exterior Photos of Estate Home**

For More Information:

Manny Fisher 540.820.9965

manny.fisher@cottonwood.com

COTTONWOOD
COMMERCIAL
A COMMERCIAL REAL ESTATE BROKERAGE

2869 Uphill Drive, Broadway, VA 22815

#### **PROPERTY OVERVIEW**

Come home to this beautiful estate with a well preserved 1880 estate home that has been loved and well taken care of for many years! Lots of beautiful wood finishes throughout the 1st floor. The first floor has a Primary Bedroom and Bathroom suite along with a half bathroom on the first floor. The upstairs has an office and 3 bedrooms and another full bathroom! The 2nd home on the property is a fully remodeled 1,200 sq ft 2 story farmhouse, with a partial finished basement underneath as well for the utilities and a storage area. Perfect home for an in law suite, Airbnb Rental, or a place for family and friends to stay when in town! This home is in immaculate condition and was only a weekend place after it was remodeled 10 years ago, its ready for the next owners to enjoy its beauty. The bank barn on the property has a footprint of around 3,000 square feet, with a ground floor for the old cattle operation and the 2nd floor being the hay barn area. The structure has been well preserved, the roof and siding are in great shape and have preserved the structure of the barn well. The property is in an estate and is being sold as is. This property is being subdivided with this lot being sold with 15.011 acres, plat is attached.