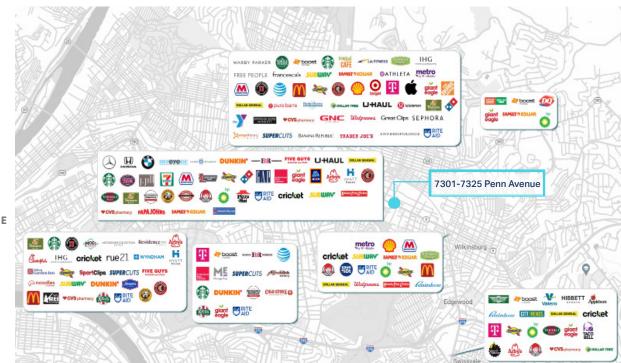

## 20 minute drive-time demographics

**HOUSEHOLDS** 189,917

**POPULATION** 403,006

**HOUSEHOLD INCOME** \$96,776

**TOTAL BUSINESSES** 19.927

- Proximity to Bakery Square, East Liberty, Shadyside, Lawrenceville, and Highland Park
- Located directly on a popular public transportation route; bus stop directly in front of building
- Located 8 miles from Downtown Pittsburgh
- Only 2.5 miles from University of Pittsburgh and Carnegie Mellon University
- Located 3.5 miles from Lawrenceville, a highly popular neighborhood for retail, entertainment, housing and office space