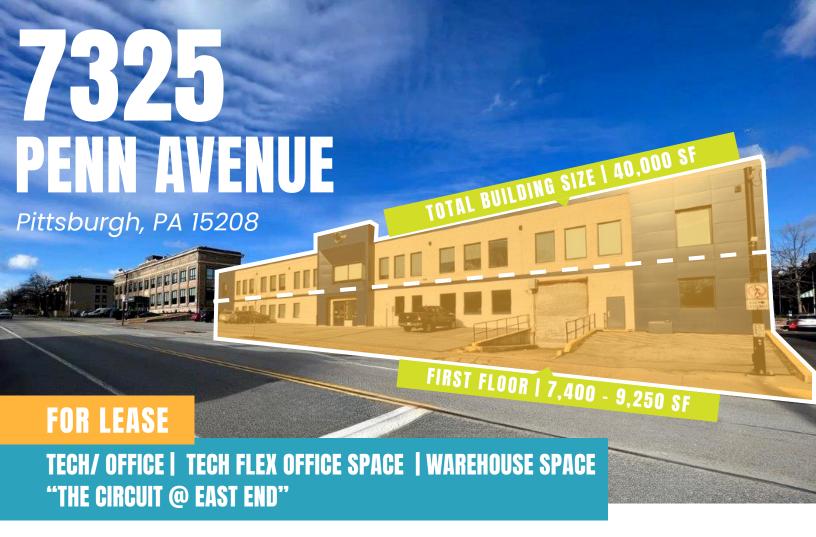

- Located in North Pointe Breeze technology and business corridor
- 22 blocks from Carnegie Mellon University and the University of Pittsburgh
- Adjacent to new Rockwell Park mixed use business-style and life-style development
- 22,000 SF newly built tech office space
- 18,000 SF of "Tech Flex" space office or assembly
- 7,400 9,250 SF retail or tech flex on ground level
- 25,000 SF high bay warehouse with two (2) loading docks
  AVAILABLE NOW
- On-site surface parking and indoor parking garage
- Located along a popular public transportation route
- Valuable and flexible UI- Urban Industrial zoning

- On-site surface parking and indoor parking garage (102 spaces); additional 31 car long term parking lease adjacent to the property is available to new owner
- Building spaces are a mix of high end tech office, brand new medical office and clinical, and traditional warehouse
- Two (2) central building tractor trailer docks; one (1) box truck raised dock