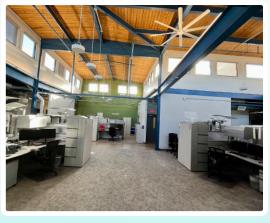

land Park
- Located directly on a popular public transportation route; bus stop directly in front of building
- Located 8 miles from Downtown Pittsburgh
- Only 2.5 miles from University of Pittsburgh and Carnegie Mellon University
- Located 3.5 miles from Lawrenceville, a highly popular neighborhood for retail, entertainment, housing and office space



- On-site surface parking and indoor parking garage (102 spaces); additional 31 car long term parking lease adjacent to the property is available to new owner
- Building spaces are a mix of high end tech office, brand new medical office and clinical, and traditional warehouse
- Two (2) central building tractor trailer docks; one (1) box truck raised dock

### **NEARBY UNIVERSITIES & MIXED USE DEVELOPMENT**



# **PROPERTY PHOTOS**