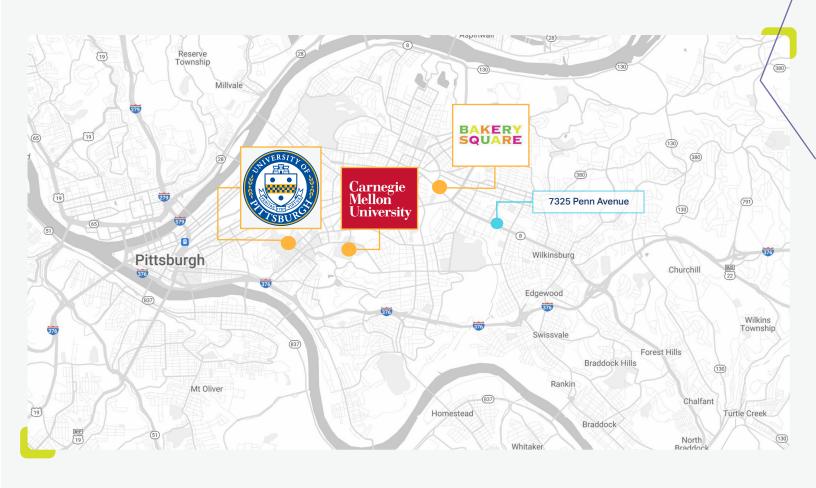

hadyside, Lawrenceville, and Highland Park
- Located directly on a popular public transportation route; bus stop directly in front of building
- Located 8 miles from Downtown Pittsburgh
- Only 2.5 miles from University of Pittsburgh and Carnegie Mellon University
- Located 3.5 miles from Lawrenceville, a highly popular neighborhood for retail, entertainment, housing and office space



- On-site surface parking and indoor parking garage (102 spaces); additional 31 car long term parking lease adjacent to the property is available to new owner
- Building spaces are a mix of high end tech office, brand new medical office and clinical, and traditional warehouse
- Two (2) central building tractor trailer docks; one (1) box truck raised dock

### **NEARBY UNIVERSITIES & MIXED USE DEVELOPMENT**



# **PROPERTY PHOTOS**