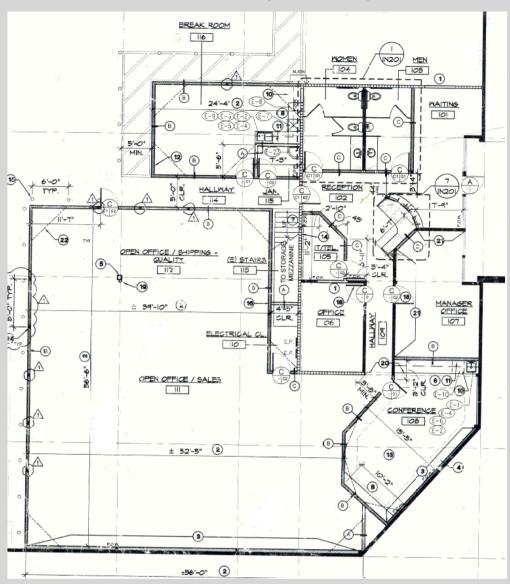

# **FOR LEASE** 50,950 SQ. FT.



## 7925 S. CROSSWAY DRIVE

### PICO RIVERA, CALIFORNIA







### **Property Highlights**

- ± 50,950 Sq. Ft. Freestanding Bldg
- ±6,926 Sq. Ft. Office Area
- 5 Dock High Loading Positions;
  2 additional positions possible
- 6 Ground Level Doors
- 24' Min Ceiling Clearance
- Large Private Fenced Yard
- 400 Amps, 277/480 Volts, 3 Phase

- .33/3,000 GPM Fire Sprinkler System
- 48' x 60' Bay Spacing
- 50,400 lb. Weight Capacity Bonus Mezzanine
- Covered Outside Storage with Lighting & Sprinklers
- Major Tenant Improvements Scheduled
- Excellent 5, 605 & 105 Freeway Access
- \$1.20 per Sq. Ft. NNN+ ~\$0.228 per Sq. Ft. OPEX
- Available March 1, 2025





**COMMERCIAL BROKERAGE** 





CROSSWAY DRIVE



#### MAIN OFFICE (EAST SIDE)



SHIPPING & RECEIVING OFFICES (WEST SIDE)



### FOR MORE INFORMATION OR TO SCHEDULE A TOUR, PLEASE CONTACT:

## **KEVIN ROMANO**

PRINCIPAL LIC. 02025562

KEVIN@INCOCOMMERCIALBROKERAGE.COM

(714) 521-0800 X. 2

## **BRUCE ROMANO**

PRINCIPAL LIC. 00702877



BROMANO@PACBELL.NET (714) 521-0800 X. 3