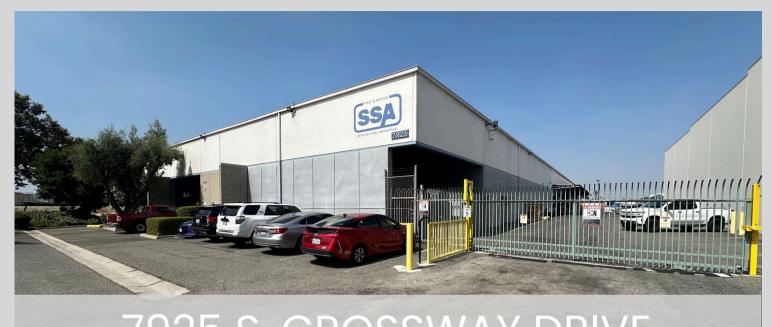

# **FOR LEASE** 50,950 SQ. FT.

## 7925 S. CROSSWAY DRIVE

### PICO RIVERA, CALIFORNIA

### **Property Highlights**

- ± 50,950 Sq. Ft. Freestanding Bldg
- ±6,926 Sq. Ft. Office Area
- 5 Dock High Loading Positions;
  2 additional positions possible
- 6 Ground Level Doors
- 24' Min Ceiling Clearance
- Large Private Fenced Yard
- 400 Amps, 277/480 Volts, 3 Phase