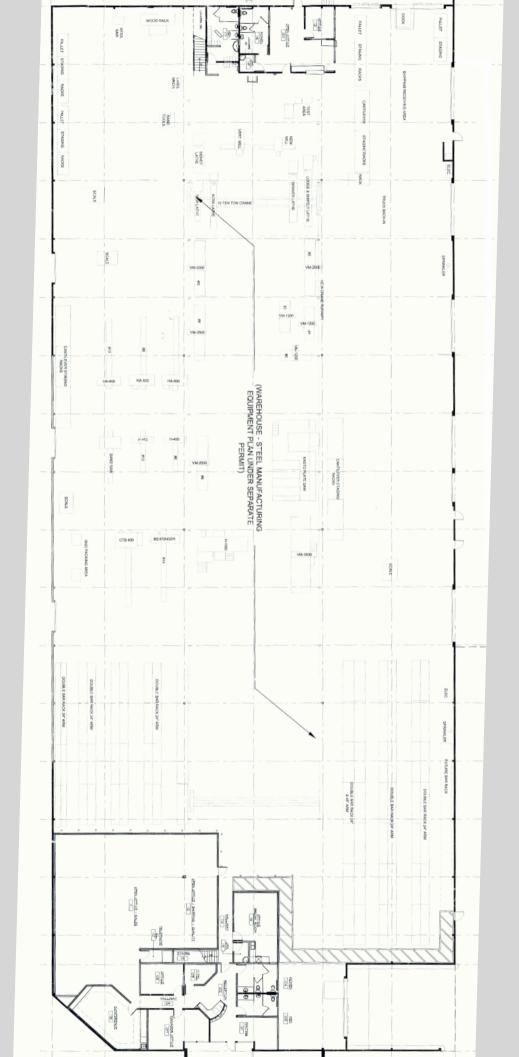

# **FOR LEASE** 50,950 SQ. FT.



## 7925 S. CROSSWAY DRIVE

### PICO RIVERA, CALIFORNIA







### **Property Highlights**

- ± 50,950 Sq. Ft. Freestanding Bldg
- ±6,926 Sq. Ft. Office Area
- 5 Dock High Loading Positions;
  2 additional positions possible
- 6 Ground Level Doors
- 24' Min Ceiling Clearance
- Large Private Fenced Yard
- 400 Amps, 277/480 Volts, 3 Phase

- .33/3,000 GPM Fire Sprinkler System
- 48' x 60' Bay Spacing
- 50,400 lb. Weight Capacity Bonus Mezzanine
- Covered Outside Storage with Lighting & Sprinklers
- Major Tenant Improvements Scheduled
- Excellent 5, 605 & 105 Freeway Access
- \$1.20 per Sq. Ft. NNN+ ~\$0.228 per Sq. Ft. OPEX
- Available March 1, 2025





**COMMERCIAL BROKERAGE** 





CROSSWAY DRIVE



#### MAIN OFFICE (EAST SIDE)



SHIPPING & RECEIVING OFFICES (WEST SIDE)



### FOR MORE INFORMATION OR TO SCHEDULE A TOUR, PLEASE CONTACT:

## **KEVIN ROMANO**

PRINCIPAL LIC. 02025562

KEVIN@INCOCOMMERCIALBROKERAGE.COM

(714) 521-0800 X. 2

## **BRUCE ROMANO**

PRINCIPAL LIC. 00702877



BROMANO@PACBELL.NET (714) 521-0800 X. 3