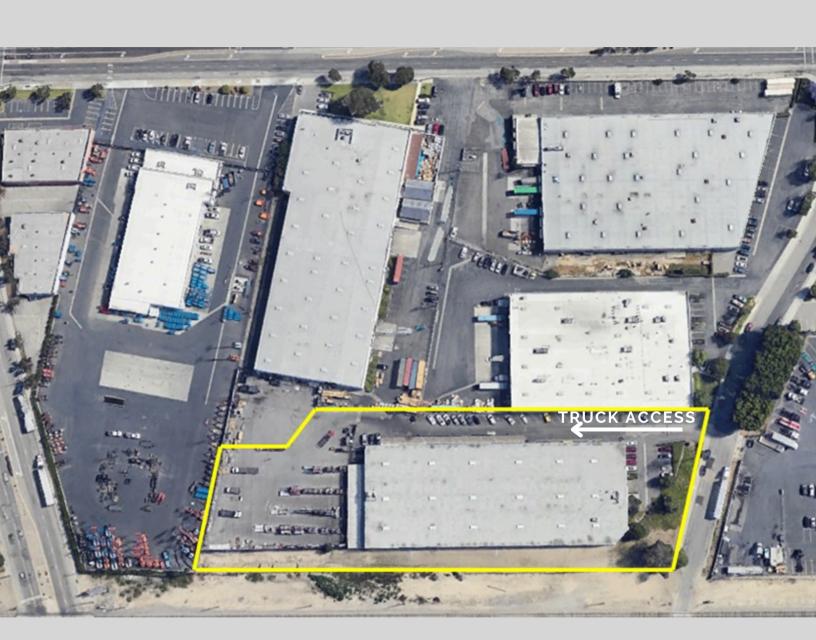

# **FOR LEASE** 50,950 SQ. FT.

## 7925 S. CROSSWAY DRIVE

### PICO RIVERA, CALIFORNIA

### **Property Highlights**

- ± 50,950 Sq. Ft. Freestanding Bldg
- ±6,926 Sq. Ft. Office Area
- 5 Dock High Loading Positions;
  2 additional positions possible
- 6 Ground Level Doors
- 24' Min Ceiling Clearance
- Large Private Fenced Yard
- 400 Amps, 277/480 Volts, 3 Phase