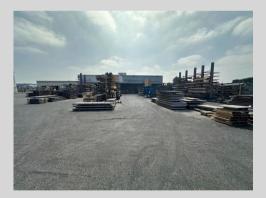

### **Property Highlights**

- ± 50,950 Sq. Ft. Freestanding Bldg
- ±6,926 Sq. Ft. Office Area
- 5 Dock High Loading Positions;
  2 additional positions possible
- 6 Ground Level Doors
- 24' Min Ceiling Clearance
- Large Private Fenced Yard
- 400 Amps, 277/480 Volts, 3 Phase

- .33/3,000 GPM Fire Sprinkler System
- 48' x 60' Bay Spacing
- 50,400 lb. Weight Capacity Bonus Mezzanine
- Covered Outside Storage with Lighting & Sprinklers
- Major Tenant Improvements Scheduled
- Excellent 5, 605 & 105 Freeway Access
- \$1.20 per Sq. Ft. NNN+ ~\$0.228 per Sq. Ft. OPEX
- Available March 1, 2025