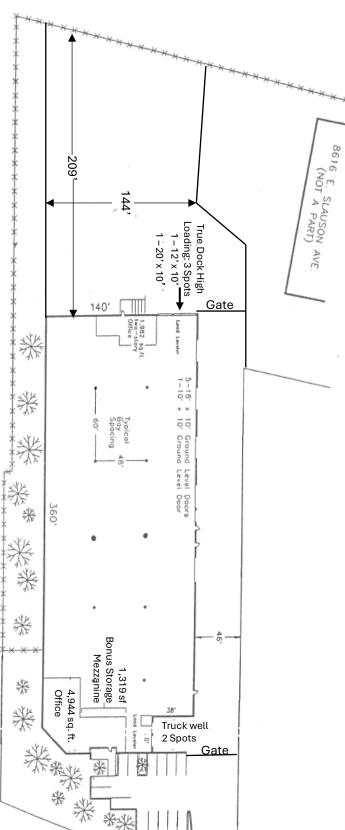

### **Property Highlights**

- ± 50,950 Sq. Ft. Freestanding Bldg
- ±6,926 Sq. Ft. Office Area
- 5 Dock High Loading Positions;
  2 additional positions possible
- 6 Ground Level Doors
- 24' Min Ceiling Clearance
- Large Private Fenced Yard
- 400 Amps, 277/480 Volts, 3 Phase

- .33/3,000 GPM Fire Sprinkler System
- 48' x 60' Bay Spacing
- 50,400 lb. Weight Capacity Bonus Mezzanine
- Covered Outside Storage with Lighting & Sprinklers
- Major Tenant Improvements Scheduled
- Excellent 5, 605 & 105 Freeway Access
- \$1.20 per Sq. Ft. NNN+ ~\$0.228 per Sq. Ft. OPEX
- Available March 1, 2025