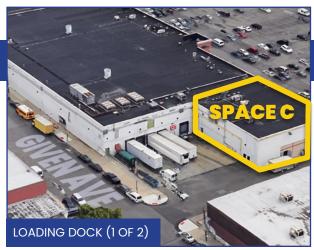

### **AVAILABILITY**

SPACE A 6,000 SF 2nd Gen Restaurant

SPACE C 6,831 SF Former Advance Auto Parts OUTPARCEL 3,000 SF Existing Drive-Thru