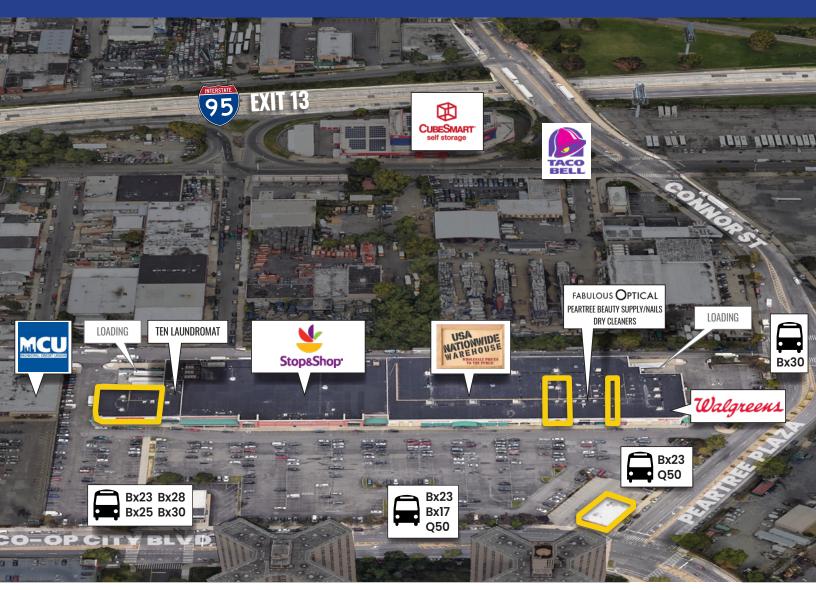

#### **DIRECTLY IN FRONT OF BUS STOPS**

CONTACT EXCLUSIVE LISTING AGENTS:

MIA ABDOU 914.968.8500 x326 mabdou@rmfriedland.com KATELIN VAN VOORHIS 914.968.8500 x313 kvanvoorhis@rmfriedland.com

### BX17,BX23, BX25, BX27, BX30, Q50

140 Mamaroneck Ave • Harrison, NY 10528 • rmfriedland.com

All information contained herein is based upon information which we consider reliable, but because it has been supplied by third parties, we cannot represent that it is accurate or complete, and it should not be relied upon as such. The offerings are subject to errors, omissions, changes, including price, or withdrawal without notice. The content is provided without warranties of any kind, either express or implied. RM Friedland, LLC, its agents or employees shall not be held liable to anyone for any errors, omissions or inaccuracies under any circumstances. You and your advisors should conduct a careful, independent examination of the property to determine to your satisfaction the suitability of the property for your needs.

## **MARKET AREA STOP & SHOP DRAWS 450K+ VISITORS ANNUALLY**

CONTACT EXCLUSIVE LISTING AGENTS: **MIA ABDOU** 914.968.8500 x326 mabdou@rmfriedland.com

TRANSPORTATION

Steps to: Bx17, Bx23, Bx25, Bx 28, Bx 30, Q50