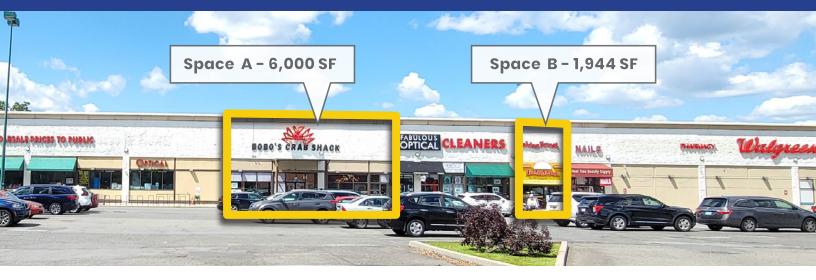

### **AVAILABILITY**

SPACE A 6,000 SF 2nd Gen Restaurant

SPACE C 6,831 SF Former Advance Auto Parts OUTPARCEL 3,000 SF Existing Drive-Thru