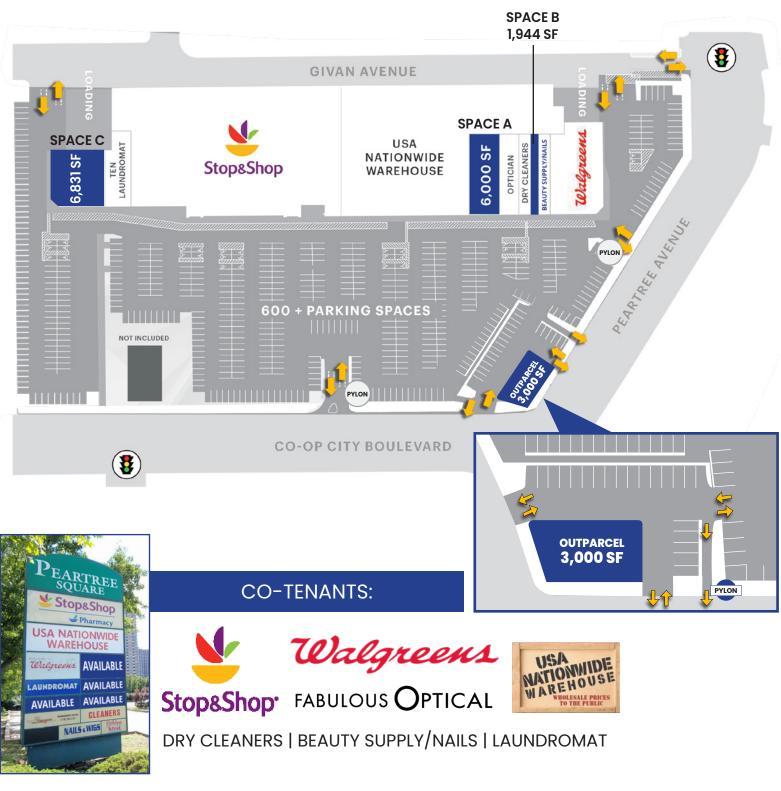

### **AVAILABILITY**

SPACE A 6,000 SF 2nd Gen Restaurant

SPACE C 6,831 SF Former Advance Auto Parts OUTPARCEL 3,000 SF Existing Drive-Thru

#### ENTRANCES ON BOTH PEARTREE AVE AND CO-OP CITY BLVD

CONTACT EXCLUSIVE LISTING AGENTS: MIA ABDOU 914.968.8500 x326 mabdou@rmfriedland.com

KATELIN VAN VOORHIS 914.968.8500 x313 kvanvoorhis@rmfriedland.com