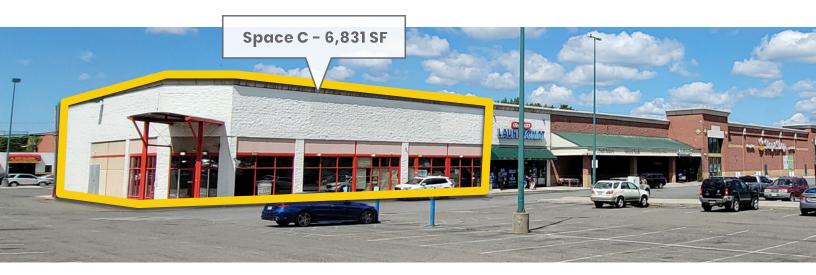

### **AVAILABILITY**

SPACE A 6,000 SF 2nd Gen Restaurant

SPACE C 6,831 SF Former Advance Auto Parts OUTPARCEL 3,000 SF Existing Drive-Thru