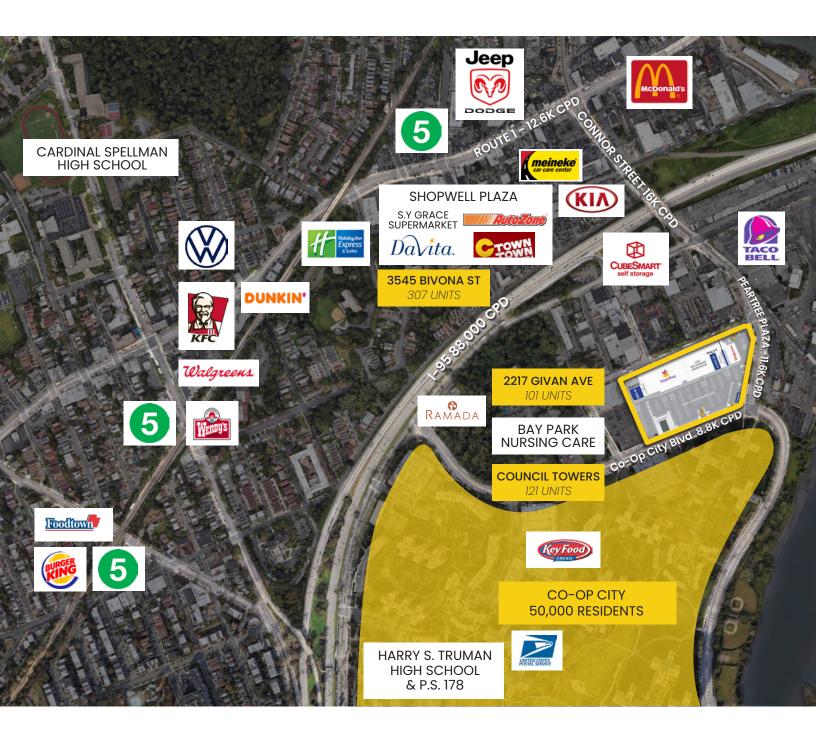

#### DIRECTLY ACROSS FROM CO-OP CITY RESIDENTIAL DEVELOPMENTS

## 50,000+ RESIDENTS

# DIRECTLY ACROSS FROM CO-OP CITY WITH ACCESS TO 50,000+ RESIDENTS