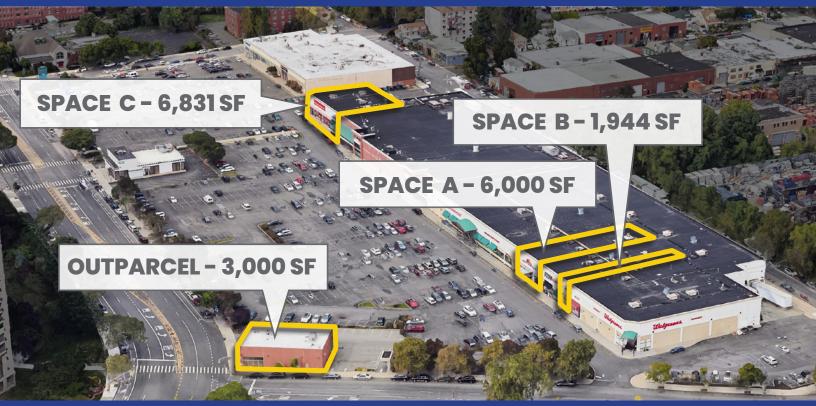

## **PEARTREE PLAZA** 675-691 CO-OP CITY BLVD, BRONX, NY

SUPERMARKET ANCHORED SHOPPING CENTER WITH 600+ PARKING SPACES

### **AVAILABILITY**

SPACE A 6,000 SF 2nd Gen Restaurant

SPACE C 6,831 SF Former Advance Auto Parts OUTPARCEL 3,000 SF Existing Drive-Thru