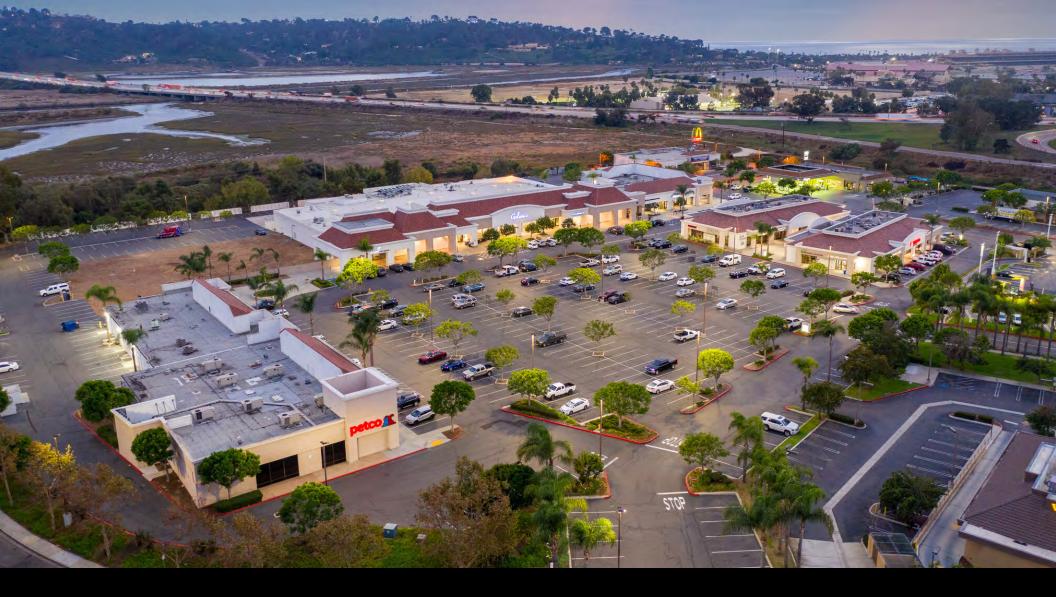

### Highlights

**Del Mar Center** is a  $\pm 123,235$  SF shopping center in a premier retail location in the seaside town of Del Mar with current retail and restaurant availabilities ranging from  $\pm 970$  to  $\pm 8,827$  SF.

This prominent retail center is strategically positioned SEQ of I-5 (±246,815 cars today) and Via De La Valle (±27,404 cars today) and offers exceptional freeway visibility, ample parking and convenient access.

This Gelson's anchored center offers a wide range of retailers including Wells Fargo, Petco, and McDonald's.