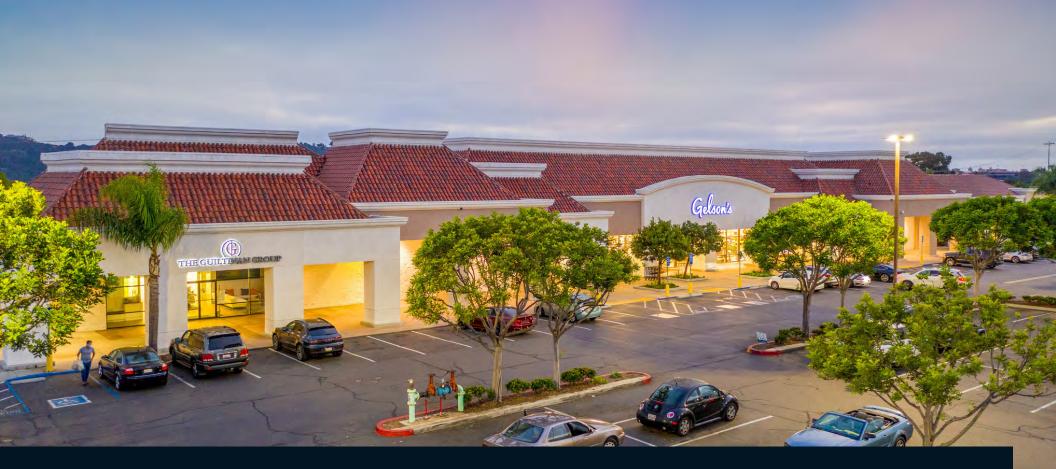

# **Del Mar Center**

### Highlights

**Del Mar Center** is a  $\pm 123,235$  SF shopping center in a premier retail location in the seaside town of Del Mar with current retail and restaurant availabilities ranging from  $\pm 970$  to  $\pm 8,827$  SF.

This Gelson's anchored center offers a wide range of retailers including Wells Fargo, Petco, and McDonald's.