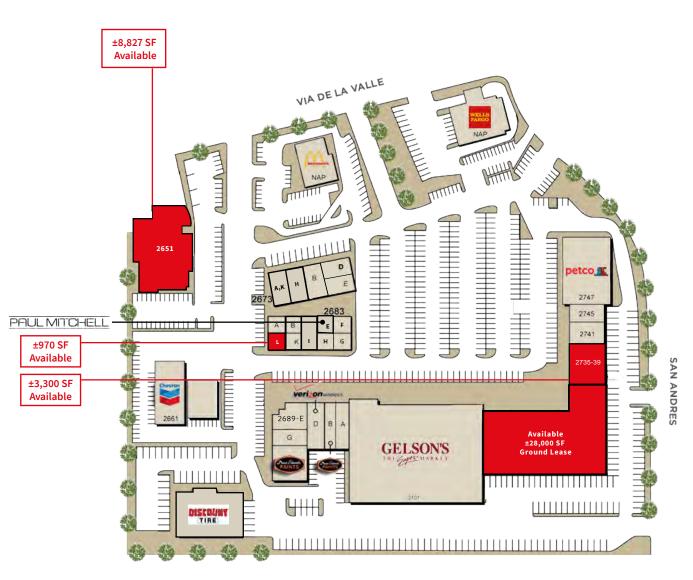

### Site plan

\*This site plan is not a representation, warranty or guarantee as to size, location, or identity of any tenant, and the improvements are subject to such changes, additions, and deletions as the architect, landlord, or any governmental agency may direct.

| Suite    | Tenant                   | SF     |  |  |
|----------|--------------------------|--------|--|--|
| 2651     | Available                | 8,827  |  |  |
| 2661     | Chevron                  | 8,617  |  |  |
| 2671     | Discout Tire             | 9,000  |  |  |
| 2693     | Fast Keys of Del Mar     | 200    |  |  |
| 2701     | Gelson's Market          | 47,481 |  |  |
| 2717     | Real Estate Office       | 1,420  |  |  |
| 2735-39  | Available                | 3,300  |  |  |
| 2741     | Continental Cleaners     | 1,760  |  |  |
| 2745     | The Lampshade Gallery    | 1,842  |  |  |
| 2747     | Petco                    | 10,000 |  |  |
| 2673-A,K | Sweat Circuit            | 1,500  |  |  |
| 2673-H   | Poppy Bank               | 1,925  |  |  |
| 2673-B   | El Pueblo                | 2,017  |  |  |
| 2673-D   | Sun Splash Swimwear      | 1,200  |  |  |
| 2673-E   | Wink Optometry & Eyeware | 1,200  |  |  |
| 2683-A   | Pinnacle Nails           | 970    |  |  |
| 2683-E   | Paul Mitchell            | 575    |  |  |
| 2683-F   | Jewels by Tashne         | 1,430  |  |  |
| 2683-G   | Postal Annex             | 970    |  |  |
| 2683-H   | V's Barbershop           | 875    |  |  |
| 2683-I   | Haute Bar                | 1,488  |  |  |
| 2683-K   | Refuge Vault Company     | 1,200  |  |  |
| 2683-L   | Available                | 970    |  |  |
| 2689-A   | Ensui Sushi Bar & Grill  | 2,000  |  |  |
| 2689-B   | Dunn Edwards             | 2,000  |  |  |
| 2689-D   | Verizon Wireless         | 4,000  |  |  |
| 2689-E   | Societe Flowers          | 1,500  |  |  |
| 2689-G   | Matti D                  | 2,200  |  |  |
| 2689-H   | Dunn Edwards             | 2,400  |  |  |