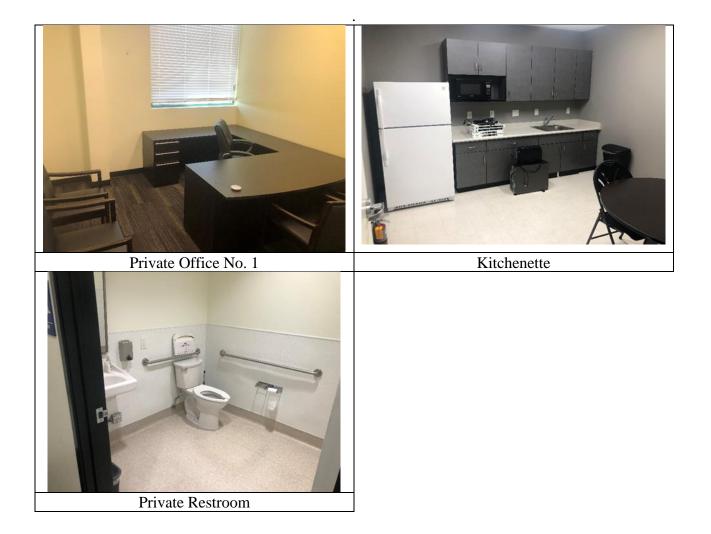

## 2091 W. Florida Avenue, Hemet, CA Suite 160\ Floor Plan

# 2091 W. Florida Avenue, Hemet, CA Suite 160

Office No. 1

Office No. 3

Main Room