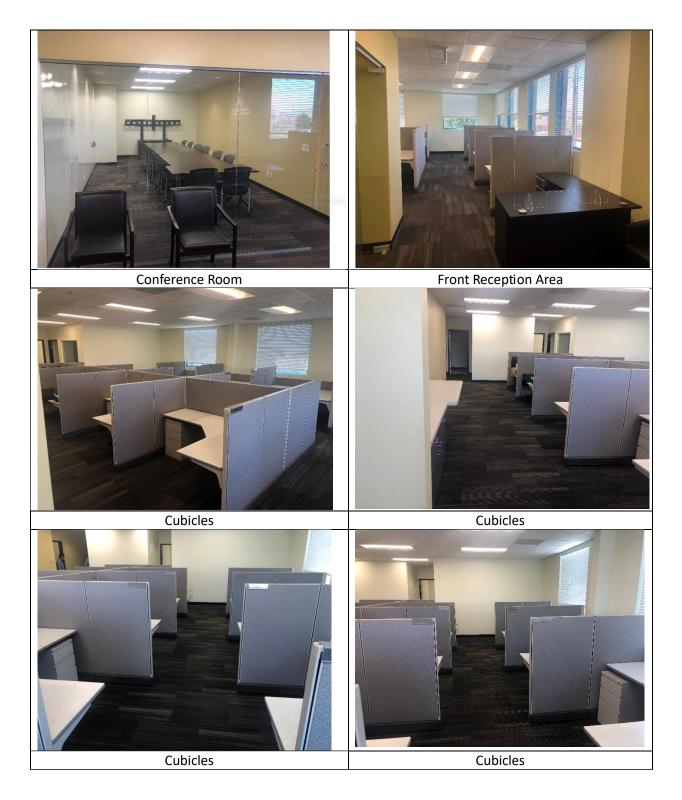

# Suite 200

# Suite 200 Furnishings

2091 W. Florida Avenue, Hemet, CA Suite 205\ Floor Plan