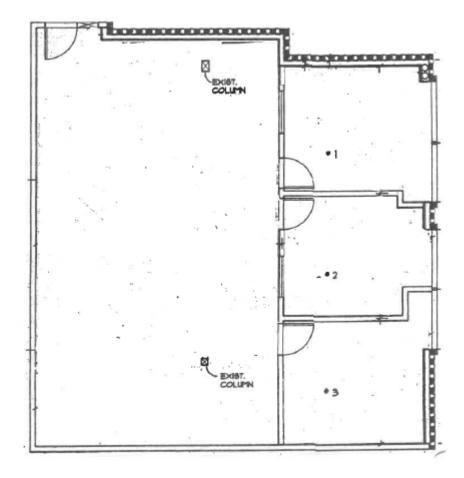

cal<br>Therapy               | 2,538                                          |             |                                    | Leased                           |
|           | Home Home Depot Boot Florid             | Big 5<br>Sporting<br>Goods<br><b>a Avenue-</b> | Kirby Ave.  | Hemet<br>Valley<br>Mall<br>Chili's | Burger Red<br>King Robin         |
|           | Stater Bros.<br>Target CVS<br>Drugstore | Appleb                                         | D           | urlington<br>Sprouts<br>ra Beauty  | 2091<br>Professional<br>Building |
|           |                                         | $ \uparrow \\ \mathbf{N} \qquad (Not$          | t to Scale) |                                    |                                  |

## 2091 W. Florida Avenue, Hemet, CA Suite 160\ Floor Plan



# 2091 W. Florida Avenue, Hemet, CA Suite 160

Office No. 1



Office No. 3





Main Room





## 2091 W. Florida Avenue Hemet, CA 92545



# Suite 200

# Suite 200 Furnishings





2091 W. Florida Avenue, Hemet, CA Suite 205\ Floor Plan