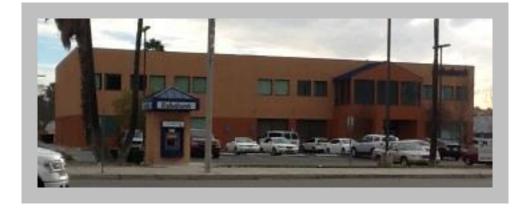

# 2091 Professional Building 2091 W. Florida Avenue Hemet, CA

## PROJECT:

This two-story office building is located in the rapidly growing west end of Hemet. Major retailers surround this location with an increased demand for office space in the area.

## AMENITIES:

- Excellent visibility and corner location
- Signalized corner

• Elevator access from main lobby

- Good parking
- Walking distance from shops and restaurants