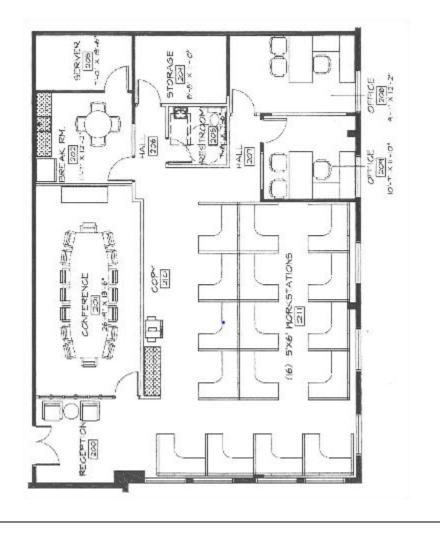

# Suite 200 Furnishings

2091 W. Florida Avenue, Hemet, CA Suite 205\ Floor Plan