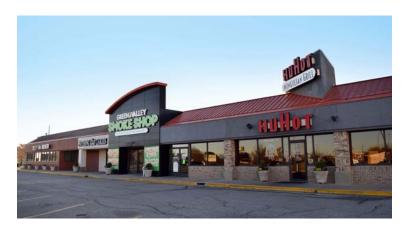

PROPERTY FOR SALE 2035 N Rock Road, Wichita, KS 67206

#### **PROPERTY DESCRIPTION**

- Fully Leased
- High Quality Tenants
- Low Maintenance Center

| OFFERING SUMMARY |                  |  |  |
|------------------|------------------|--|--|
| Sale Price:      | \$5,000,000      |  |  |
| Number of Units: | 4                |  |  |
| Lot Size:        | 1,922,564,160 SF |  |  |
| Building Size:   | 15,241 SF        |  |  |
| NOI:             | \$385,141.00     |  |  |
| Cap Rate:        | 7.7%             |  |  |