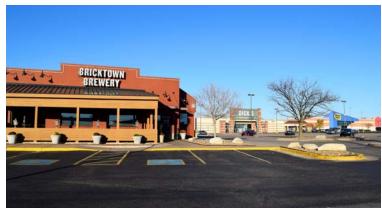

PROPERTY FOR SALE 2035 N Rock Road, Wichita, KS 67206

#### **PROPERTY DESCRIPTION**

- Fully Leased
- High Quality Tenants
- Low Maintenance Center

| OFFERING SUMMARY |                  |  |  |
|------------------|------------------|--|--|
| Sale Price:      | \$5,000,000      |  |  |
| Number of Units: | 4                |  |  |
| Lot Size:        | 1,922,564,160 SF |  |  |
| Building Size:   | 15,241 SF        |  |  |
| NOI:             | \$385,141.00     |  |  |
| Cap Rate:        | 7.7%             |  |  |