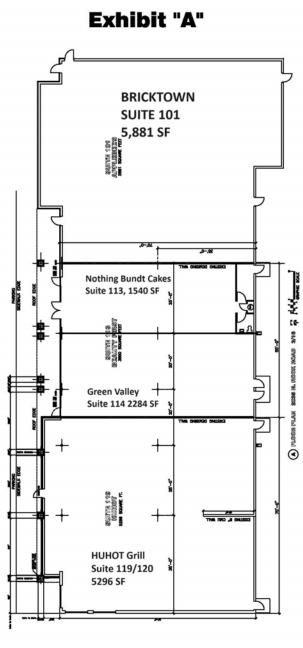

#### **PROPERTY DESCRIPTION**

- Fully Leased
- High Quality Tenants
- Low Maintenance Center

| OFFERING SUMMARY |                  |  |  |
|------------------|------------------|--|--|
| Sale Price:      | \$5,000,000      |  |  |
| Number of Units: | 4                |  |  |
| Lot Size:        | 1,922,564,160 SF |  |  |
| Building Size:   | 15,241 SF        |  |  |
| NOI:             | \$385,141.00     |  |  |
| Cap Rate:        | 7.7%             |  |  |