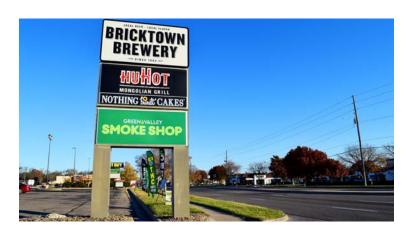

PROPERTY FOR SALE 2035 N Rock Road, Wichita, KS 67206

#### **PROPERTY DESCRIPTION**

- Fully Leased
- High Quality Tenants
- Low Maintenance Center

| OFFERING SUMMARY |                  |  |  |
|------------------|------------------|--|--|
| Sale Price:      | \$5,000,000      |  |  |
| Number of Units: | 4                |  |  |
| Lot Size:        | 1,922,564,160 SF |  |  |
| Building Size:   | 15,241 SF        |  |  |
| NOI:             | \$385,141.00     |  |  |
| Cap Rate:        | 7.7%             |  |  |