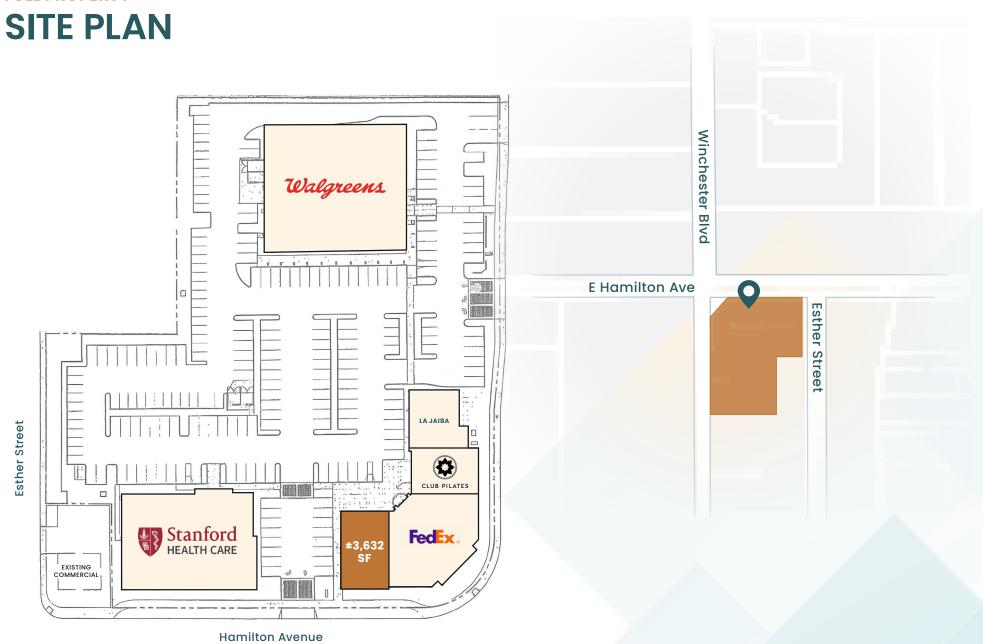

#### **PROJECT**

### **FLOOR PLAN**

| w | Anchored by Walgreens with |
|---|----------------------------|
|   | Drive Up Pharmacy Window   |

| * | Co-Tenant: Fedex, Taqueria Y<br>Mariscos La Jaiba, Club Pilates, |
|---|------------------------------------------------------------------|
|   | Stanford Health Care                                             |