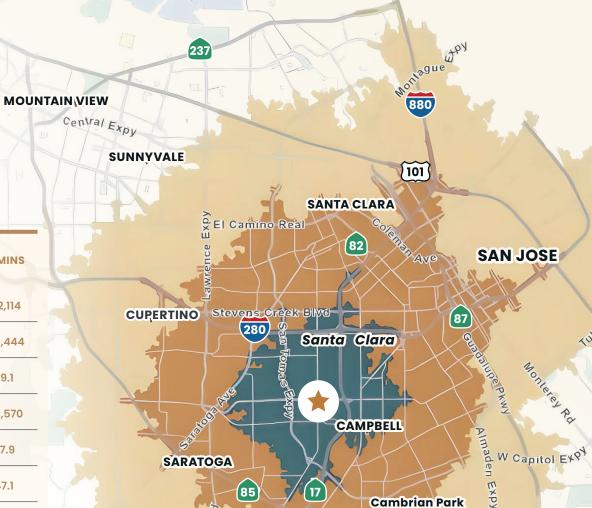

### **HIGHLIGHTS**

| DEMOGRAPHICS       | 1 MILE    | 3 MILES   | 5 MILES   |
|--------------------|-----------|-----------|-----------|
| Population         | 30,769    | 239,558   | 587,139   |
| Avg. HH Income     | \$156,768 | \$186,135 | \$196,575 |
| Daytime Population | 17,059    | 112,194   | 285,258   |

## **DEMOGRAPHICS**

For Lease | 10 E Hamilton Ave, Campbell CA

| DEMOGRAPHICS (2023)                   | 5 MINS    | 10 MINS   | 15 MINS   |
|---------------------------------------|-----------|-----------|-----------|
| 2028 Total Population (Estimated)     | 30,902    | 247,011   | 612,114   |
| 2023 Total Population                 | 31,021    | 244,006   | 601,444   |
| Median Age                            | 38.2      | 39.3      | 39.1      |
| Total Households                      | 12,156    | 92,642    | 221,570   |
| Total % Owner Occupied Housing Units  | 38.6      | 47.7      | 47.9      |
| Total % Renter Occupied Housing Units | 55.8      | 47.2      | 47.1      |
| Average Household Income              | \$156,768 | \$186,135 | \$196,575 |
| Median Household Income               | \$112,510 | \$139,314 | \$147,498 |
| Per Capita Income                     | \$63,628  | \$72,683  | \$69,271  |
| Average Household Size                | 2.51      | 2.61      | 2.65      |