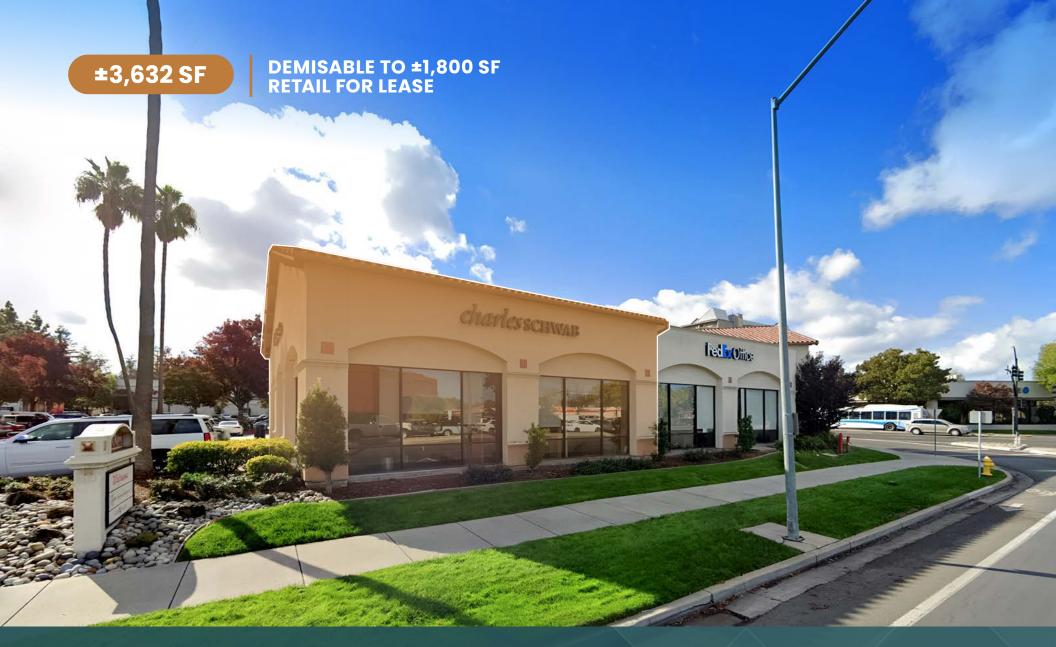

#### **PROPERTY**

| w | Anchored by Walgreens with |
|---|----------------------------|
|   | Drive Up Pharmacy Window   |

| * | Co-Tenant: Fedex, Taqueria Y<br>Mariscos La Jaiba, Club Pilates, |
|---|------------------------------------------------------------------|
|   | Stanford Health Care                                             |