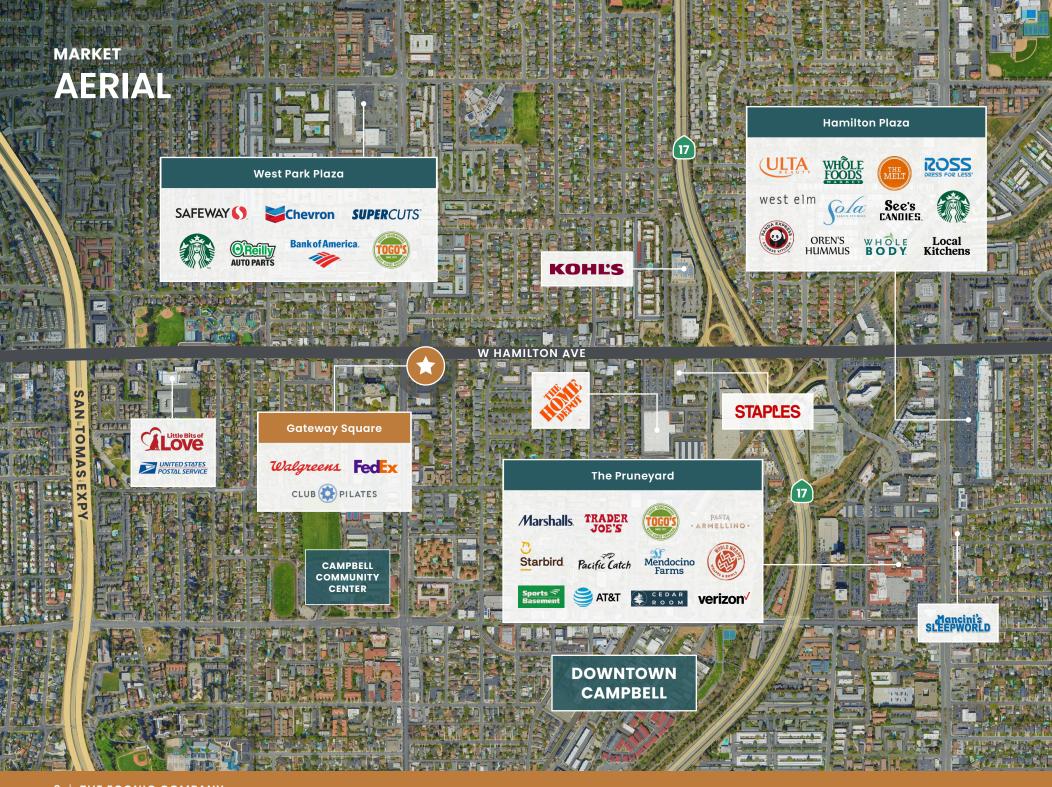

| w | Anchored by Walgreens with |
|---|----------------------------|
|   | Drive Up Pharmacy Window   |

| * | Co-Tenant: Fedex, Taqueria Y<br>Mariscos La Jaiba, Club Pilates, |
|---|------------------------------------------------------------------|
|   | Stanford Health Care                                             |

| TDA | FFIA | 001 | PTINI |
|-----|------|-----|-------|
| INA |      |     |       |

| E Hamilton Ave    | 54,904 ADT |
|-------------------|------------|
| S Winchester Blvd | 36,760 ADT |

Source: 2020 Esri.