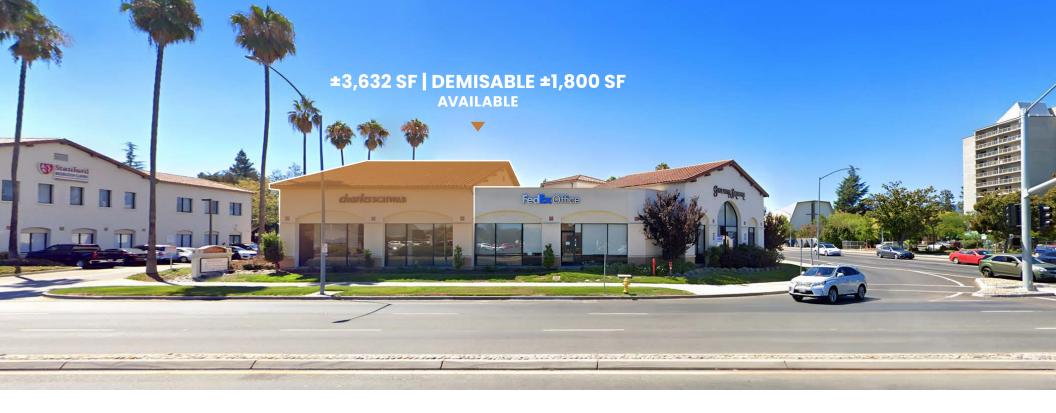

# **GATEWAY SQUARE**

10 East Hamilton Ave | Campbell, CA





#### **PROPERTY**

### **HIGHLIGHTS**





| DEMOGRAPHICS       | 1 MILE    | 3 MILES   | 5 MILES   |
|--------------------|-----------|-----------|-----------|
| Population         | 30,769    | 239,558   | 587,139   |
| Avg. HH Income     | \$156,768 | \$186,135 | \$196,575 |
| Daytime Population | 17,059    | 112,194   | 285,258   |



| w | Anchored by Walgreens with |
|---|----------------------------|
|   | Drive Up Pharmacy Window   |

| * | Co-Tenant: Fedex, Taqueria Y<br>Mariscos La Jaiba, Club Pilates, |
|---|------------------------------------------------------------------|
|   | Stanford Health Care                                             |

| TDA | FFIA | 001 | PTINI |
|-----|------|-----|-------|
| INA |      |     |       |

| E Hamilton Ave    | 54,904 ADT |
|-------