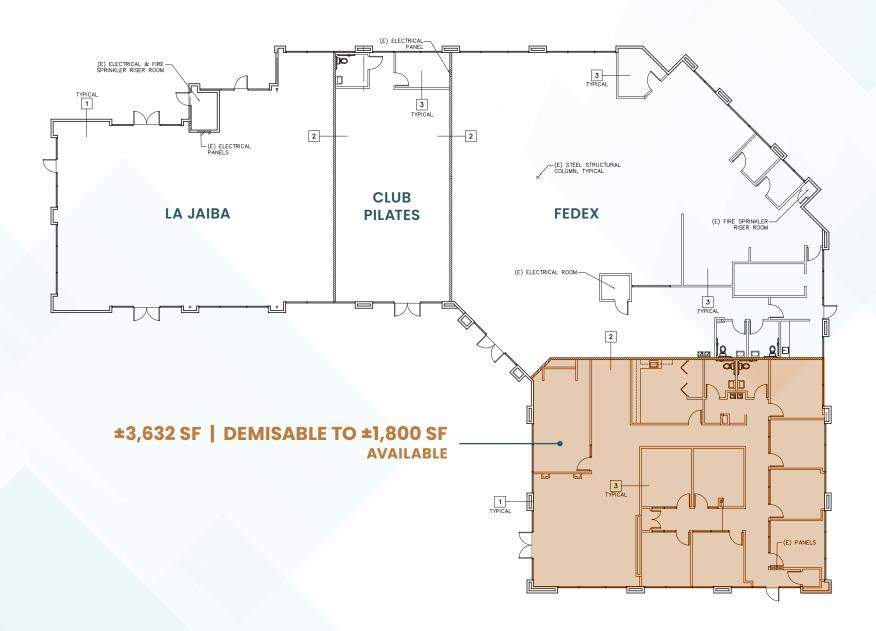

### **FLOOR PLAN**

| w | Anchored by Walgreens with |
|---|----------------------------|
|   | Drive Up Pharmacy Window   |

| * | Co-Tenant: Fedex, Taqueria Y<br>Mariscos La Jaiba, Club Pilates, |
|---|------------------------------------------------------------------|
|   | Stanford Health Care                                             |