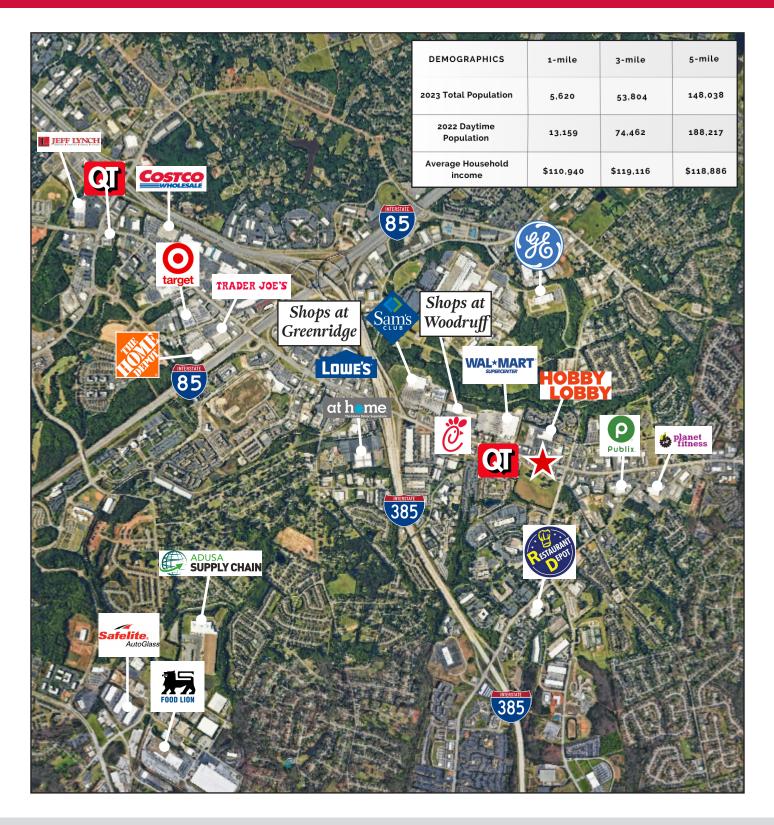

### ±.76 Acres Available For Sale/Ground Lease/Build To Suit

- Former Sonic Double Drive Thru/Drive-In restaurant (±1,400 SF)
- 135 feet of Frontage on Woodruff Rd
- Lease Type: NNN (Contact Agent for Rates)
- Two Full Access Curb Cuts on Woodruff Rd &
  One on Tanner Rd
- Traffic Count: 36,700 VPD