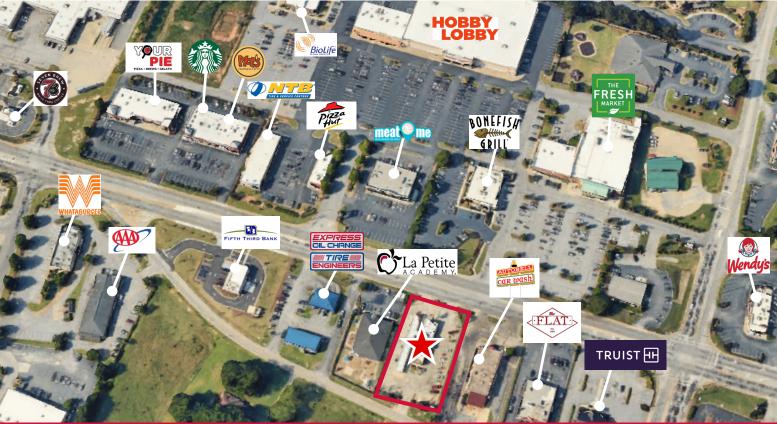

### ±.76 Acres Available For Sale/Ground Lease/Build To Suit

- Former Sonic Double Drive Thru/Drive-In restaurant (±1,400 SF)
- 135 feet of Frontage on Woodruff Rd
- Lease Type: NNN (Contact Agent for Rates)
- Two Full Access Curb Cuts on Woodruff Rd &
  One on Tanner Rd
- Traffic Count: 36,700 VPD

### CONTACT

BRAD TOY, CCIM | brad.toy@wilsonkibler.com | 864.640.7429 WILSON KIBLER | 13 E COFFEE ST, GREENVILLE, SC 29601 864.679.8600 | WILSONKIBLER.COM

The information contained herein has been obtained from sources we believe to be reliable; however, Wilson Kibler has not conducted any investigation regarding these matters and makes no warranty or representation whatsoever regarding the accuracy or completeness of the information provided.