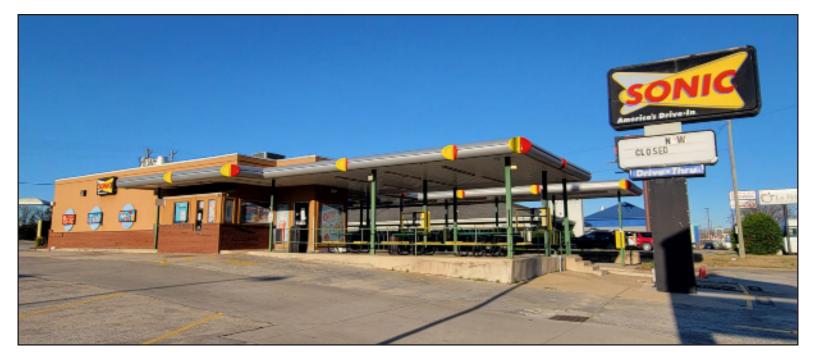

### ±.76 Acres Available For Sale/Ground Lease/Build To Suit

- Former Sonic Double Drive Thru/Drive-In restaurant (±1,400 SF)
- 135 feet of Frontage on Woodruff Rd
- Lease Type: NNN (Contact Agent for Rates)
- Two Full Access Curb Cuts on Woodruff Rd &
  One on Tanner Rd
- Traffic Count: 36,700 VPD