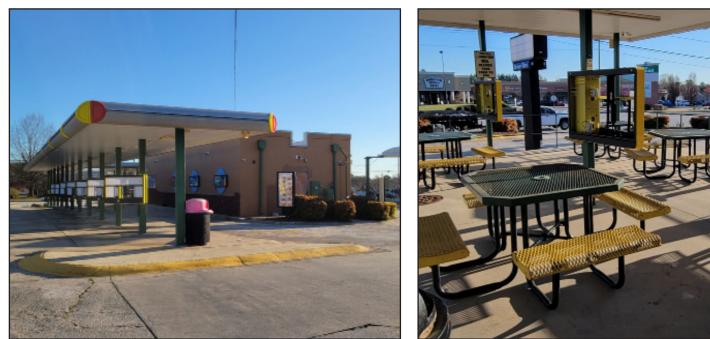

### ±.76 Acres Available For Sale/Ground Lease/Build To Suit

- Former Sonic Double Drive Thru/Drive-In restaurant (±1,400 SF)
- 135 feet of Frontage on Woodruff Rd
- Lease Type: NNN (Contact Agent for Rates)
- Two Full Access Curb Cuts on Woodruff Rd &
  One on Tanner Rd
- Traffic Count: 36,700 VPD