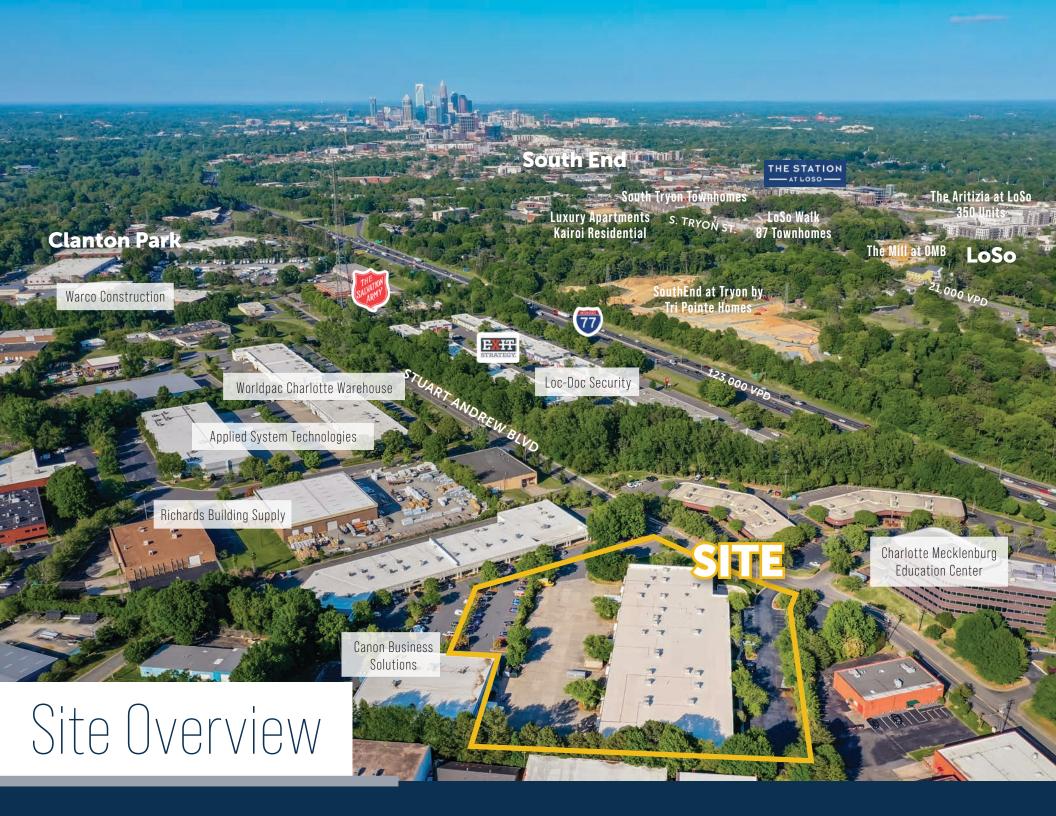

## Property Highlights

Space available for lease near Lower South End ("LoSo") at I-77. With +/- 9,800 SF available for lease, this is a fully conditioned flex opportunity for industrial, large office, or showroom users.

2 per 1,000 SF

Less than 0.3 mi to I-77 and 4.0 mi to Uptown Access

Less than 0.3 mi to Billy Graham Pkwy

\$12.50/SF **Pricing** 

TICAM \$1.95/SF