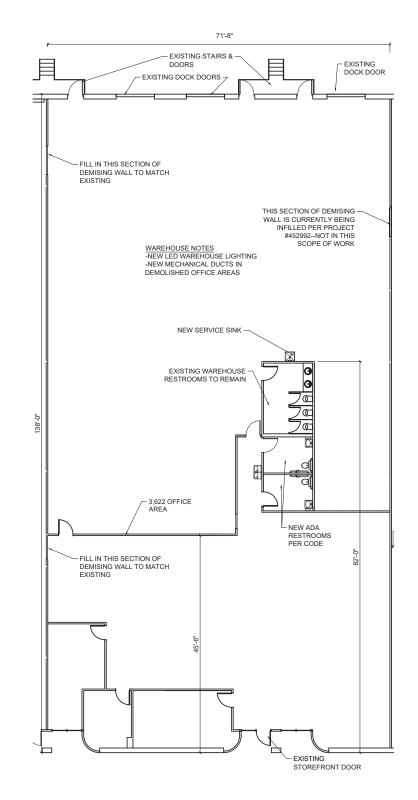

F

Less than 0.3 mi to I-77 and 4.0 mi to Uptown Access

Less than 0.3 mi to Billy Graham Pkwy

\$12.50/SF **Pricing** 

TICAM \$1.95/SF

## Features

- Fully Conditioned Office Warehouse Flex Space
- All HVAC Units were installed summer of 2020.
- Clear Height at least 17'6" clear
- Wet Sprinkler System







## Demographics



5,032 Population - 1 mile 84,049 Population - 3 mile



\$65,472 Average Household Income - 1 mile \$104,888 Average Household Income - 3 mile



2,206 Households - 1 mile 40,548 Households - 3 miles



11,092 Employees - 1 mile 88,110 Employees - 3 mile

- All suites have power and are presently demised
- 48' x 48' Column Spacing
- 12 Automatic Dock High Doors (approximately 2 per 10,000 SF)
- Landlord to relandscape exterior and renovate offices

## Floor Plan