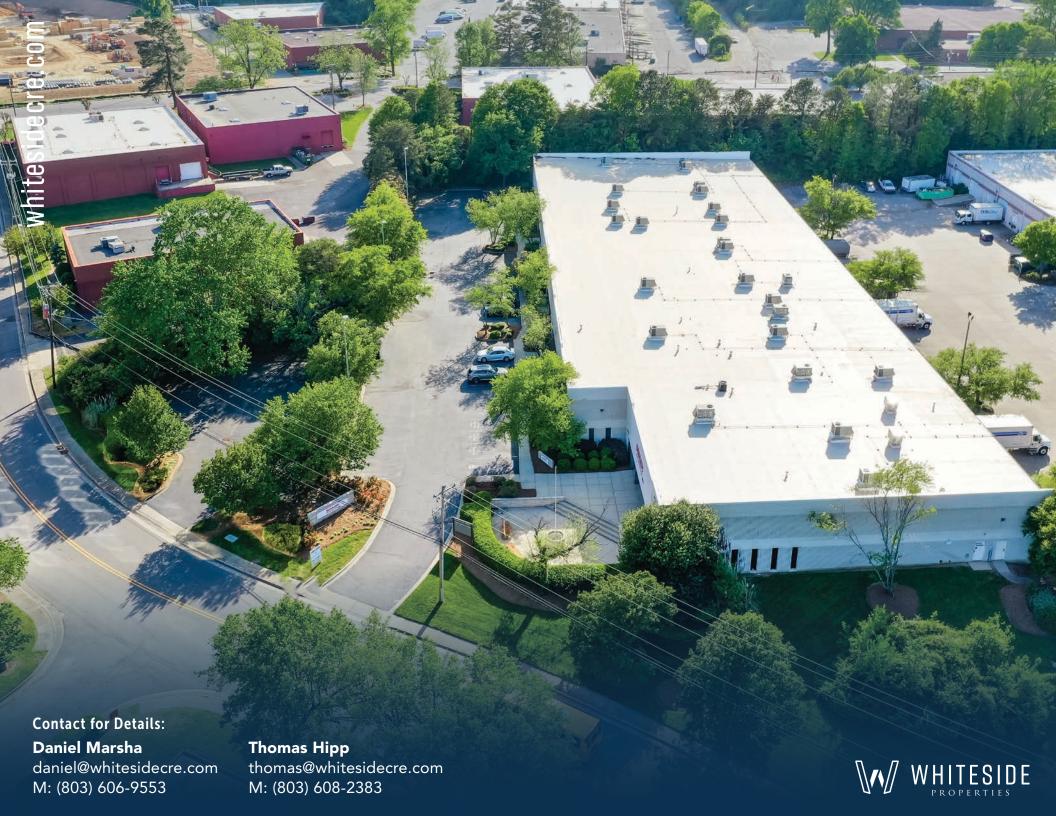

## Property Highlights

Space available for lease near Lower South End ("LoSo") at I-77. With +/- 9,800 SF available for lease, this is a fully conditioned flex opportunity for industrial, large office, or showroom users.

Address 4404 Stuart Andrew Blvd. Charlotte, NC 28217

**Availability** Industrial/Office/Showroom For Lease

**Square Footage** +/- 9,800 SF Available

Year Built 1983

Zoning 1-2

Parcel ID 14527126

**Parking** 111 Employee Spaces