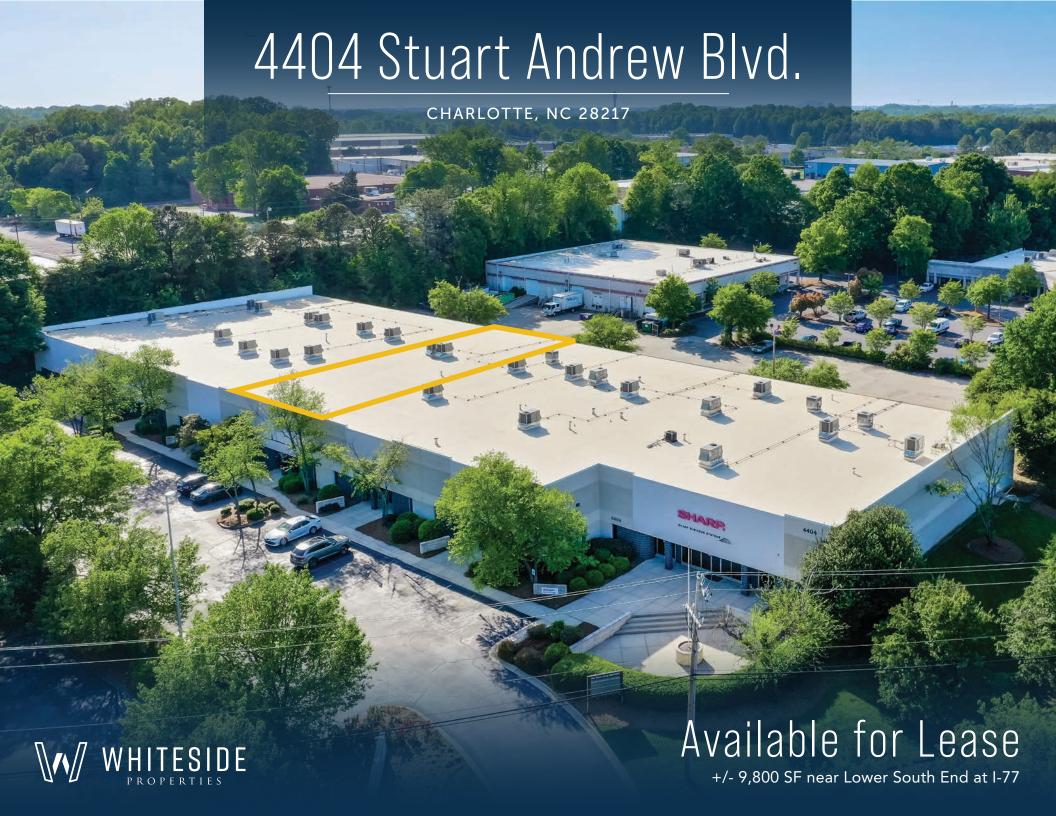

## Property Highlights

Space available for lease near Lower South End ("LoSo") at I-77. With +/- 9,800 SF available for lease, this is a fully conditioned flex opportunity for industrial, large office, or showroom users.

Address 4404 Stuart Andrew Blvd. Charlotte, NC 28217

**Availability** Industrial/Office/Showroom For Lease

**Square Footage** +/- 9,800 SF Available

Year Built 1983

Zoning 1-2

Parcel ID 14527126

**Parking** 111 Employee Spaces

## Floor Plan