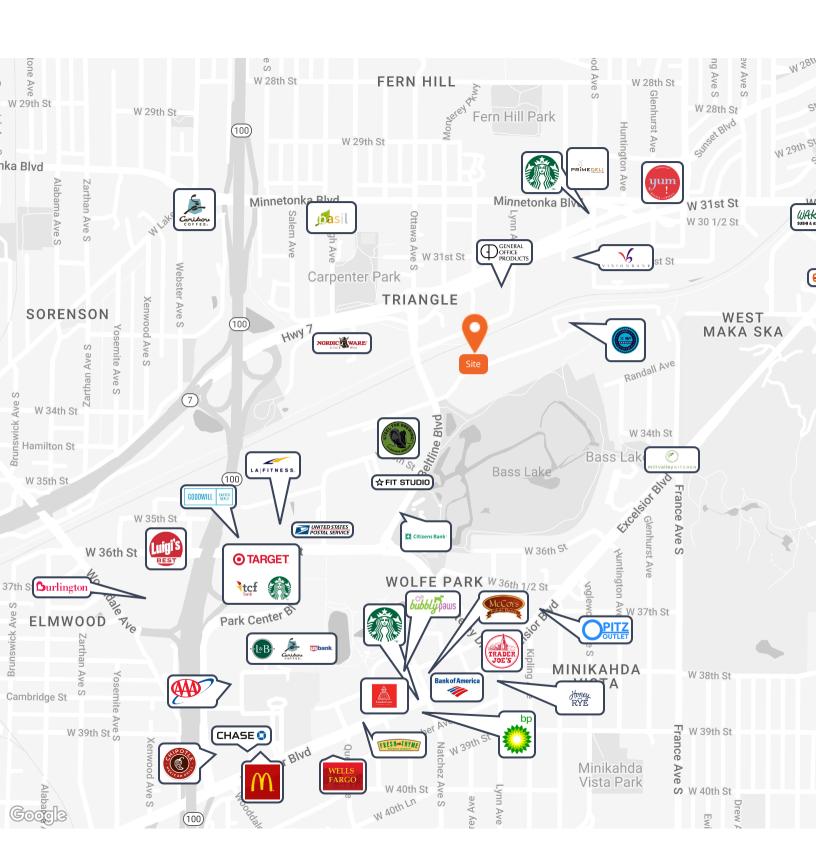

#### **Location Description**

Park Glen Road/Belt Line Rd Immediate access to Greenway bike and running path Light rail services the site Located just minutes from downtown Minneapolis

| Demographics      | 1 Mile   | 3 Miles   | 5 Miles  |
|-------------------|----------|-----------|----------|
| Total Households  | 7,760    | 53,613    | 172,131  |
| Total Population  | 14,105   | 111,509   | 372,128  |
| Average HH Income | \$87,888 | \$105,977 | \$85,046 |

C 612 237 9226 erik.heltne@avisonyoung.com

**Erik Heltne** 

Executive Vice President C 612 237 9226 erik.heltne@avisonyoung.com **Brian Helmken** 

Aerial map 4500 Park Glen Road

Erik Heltne

Executive Vice President C 612 237 9226 erik.heltne@avisonyoung.com