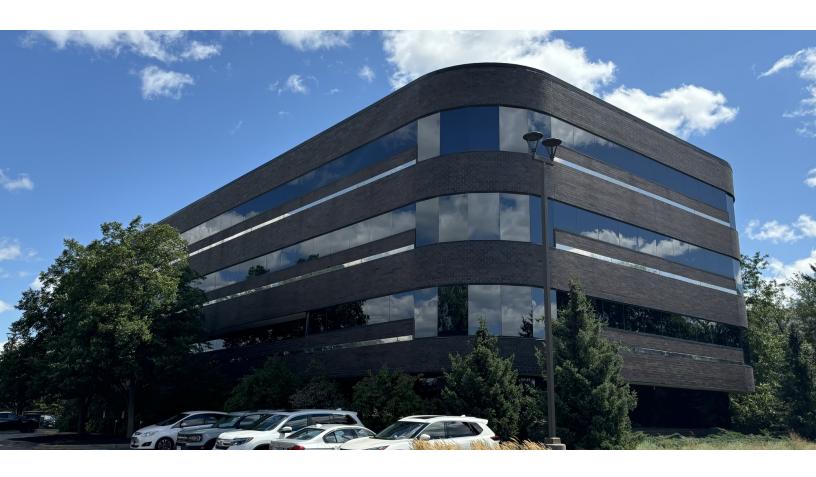

## Office for lease

Park Glen Corporate Center 4500 Park Glen Road St. Louis Park, MN 55416

# Immediate availability! 1,923 - 5,553 sf of office space

- Conveniently located 48,816SF office building just minutes from Hwy 100, 394, West End, and Bde Maka Ska
- Fully renovated low rise office building
- Local, strong ownership

### **Property Description**

Fully renovated low rise office building with small flexible spaces available for lease.