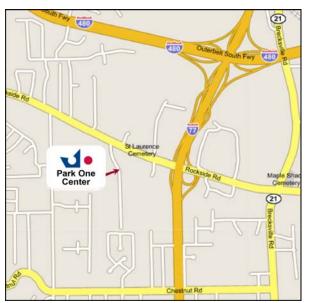

# LOCAL MAP & DIRECTIONS

### Directions By Road From I-480

- Go South on I-77 to Rockside Road Exit, turn right
- Proceed West to Oak Tree Boulevard, turn left
- Turn right into entrance

## **Directions By Air**

## From I-77 North

- Exit Rockside Road, turn left
- Proceed West to Oak Tree Boulevard, turn left
- Turn right into entrance

Re