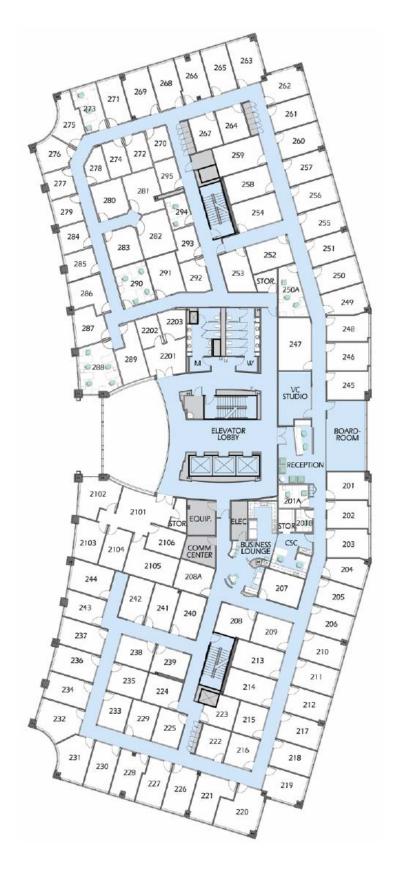

## Location Amenities Include

- Offices from 150 to 3,000 square feet
- Internet and phone lines
- Meeting Rooms and Videoconferencing Studios
- Business and IT Support
- Parking and Secure 24-hour access
- Swing Space and Team Room options