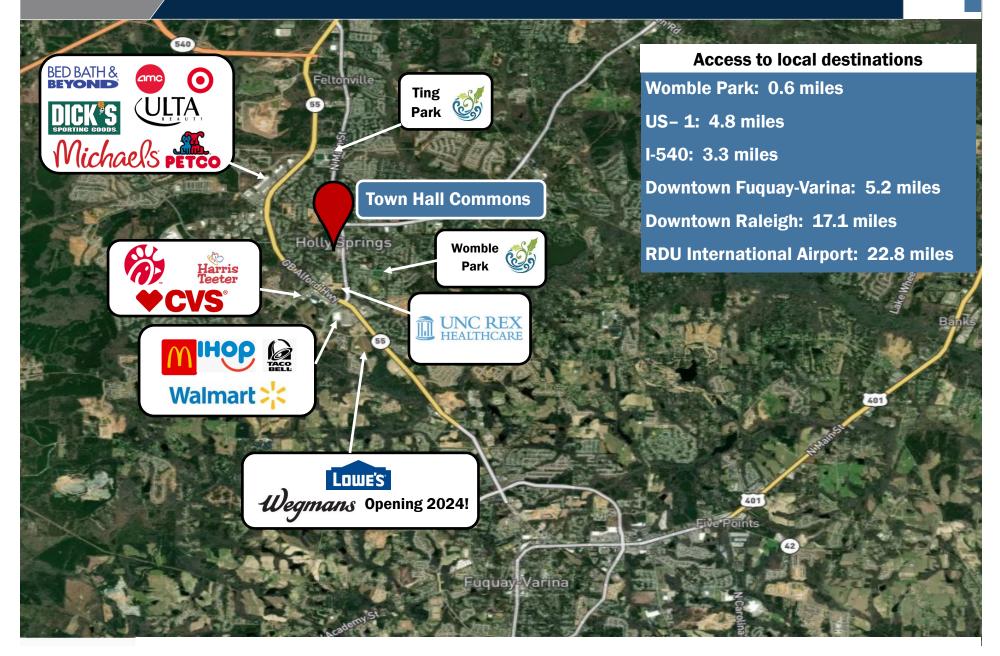

#### **Town Hall Commons**

242 S. Main Street, Holly Springs, NC 27540

Area Amenities