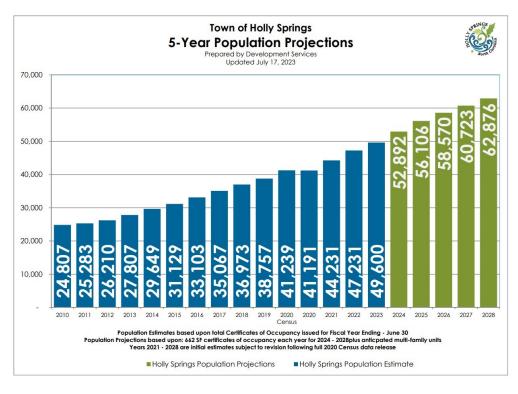

# Facts and Growth

## **Town of Holly Springs**

- Total Population 45,904
- 6% annual population growth over the last 10 years
- 57.5% of the population has a Bachelor's Degree or Higher
- Median Income- \$118,822
- Recent Awards: Great Main Street in the Making, Best Farmers Market in NC, Best Places to live in NC, Safest City in NC

Sources: Town of Holly Springs, hollyspringsnc.us 2022 ESRI report Contact