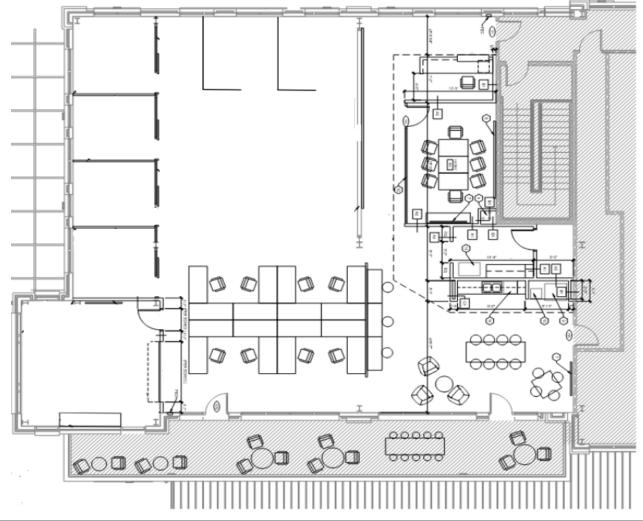

#### Suite Layout

#### **Town Hall Commons**

242 S. Main Street, Holly Springs, NC 27540

- **Suite 216, second floor**
- Approximately 4,595 SF
- Plug and Play office
- Full kitchen
- Private balcony
- Available 2/1/2025