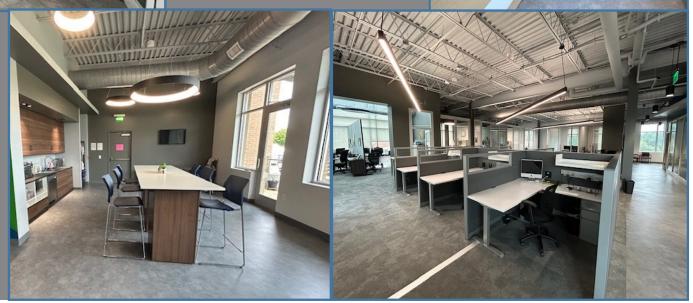

#### **Town Hall Commons**

242 S. Main Street, Holly Springs, NC 27540

- **Suite 216, second floor**
- Approximately 4,595 SF
- Plug and Play office
- Full kitchen
- Private balcony
- Available 2/1/2025