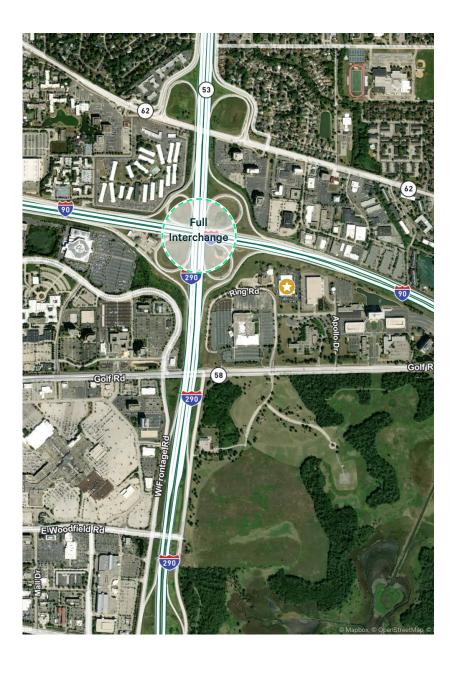

Conveniently located at the Southeast corner of the I-90 I-290 interchange.

| Building Specifications |                                |
|-------------------------|--------------------------------|
| Total Building          | 102,000 SF (Divisible)         |
| Total Available         | 102,000 SF                     |
| Office                  | 31,000 SF across two<br>floors |
| Year Built              | 1971                           |
| Land Size               | 9 Acres                        |
| Loading                 | 7 Enclosed Docks, 2 DIDs       |
| Ceiling Height          | 20'                            |
| Power                   | 1,600 Amps @ 480V              |
| Sprinklered             | Wet                            |
| Parking                 | 124 Car Stalls                 |
| RE Taxes                | \$1.42/SF                      |
| Sublease Term Through   | 12/31/2026                     |

### Immediate Availability

3200 Squibb Drive is 102,000 SF facility available for Sublease in Rolling Meadows, IL. The property is within close proximity to two major highways and minutes from local amenities.