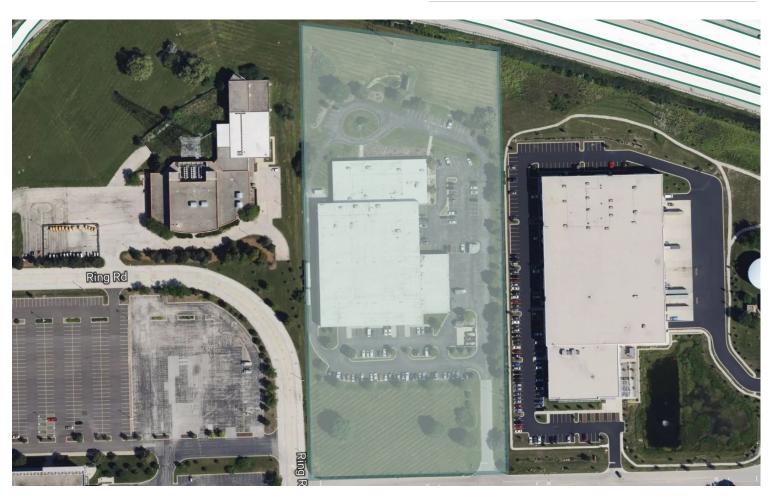

Conveniently located at the Southeast corner of the I-90 I-290 interchange.

| Building Specifications |                                |
|-------------------------|--------------------------------|
| Total Building          | 102,000 SF (Divisible)         |
| Total Available         | 102,000 SF                     |
| Office                  | 31,000 SF across two<br>floors |
| Year Built              | 1971                           |
| Land Size               | 9 Acres                        |
| Loading                 | 7 Enclosed Docks, 2 DIDs       |
| Ceiling Height          | 20'                            |
| Power                   | 1,600 Amps @ 480V              |
| Sprinklered             | Wet                            |
| Parking                 | 124 Car Stalls                 |
| RE Taxes                | \$1.42/SF                      |
| Sublease Term Through   | 12/31/2026                     |

- + Extra land for either additional parking or expansion options
- + Tollway visibility
- + High quality office area
- + Warehouse walls and ceiling painted white