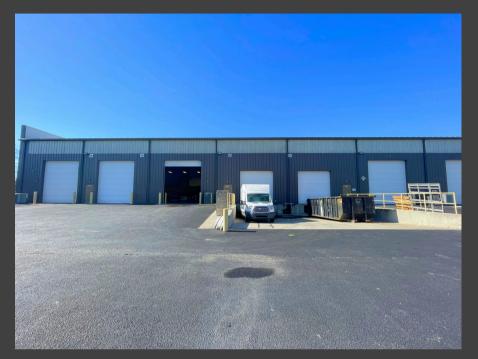

# FOR SUBLEASE

### 15,111 SF Flex/Warehouse Space

# 3317 Kitty Hawk Dr Wilmington, NC 28405

#### Simon Copeland

Associate simon.copeland@jll.com 919-410-2406



#### **Property Summary**





Lease Expiration May 31, 2027

## **Property Photos**











#### **Location Overview**





#### Simon Copeland Associate simon.copeland@jll.com 919-410-2406

Although information has been obtained from sources deemed reliable, neither Owner nor JLL makes any guarantees, warranties or representations, express or implied, as to the completeness or accuracy as to the information contained herein. Any projections, opinions, assumptions or estimates used are for example only. There may be differences between projected and actual results, and those differences may be material. The Property may be withdrawn without notice. Neither Owner nor JLL accepts any liability for any loss or damage suffered by any party resulting from reliance on this information. If the recipient of this information has signed a confidentiality agreement regarding this matter