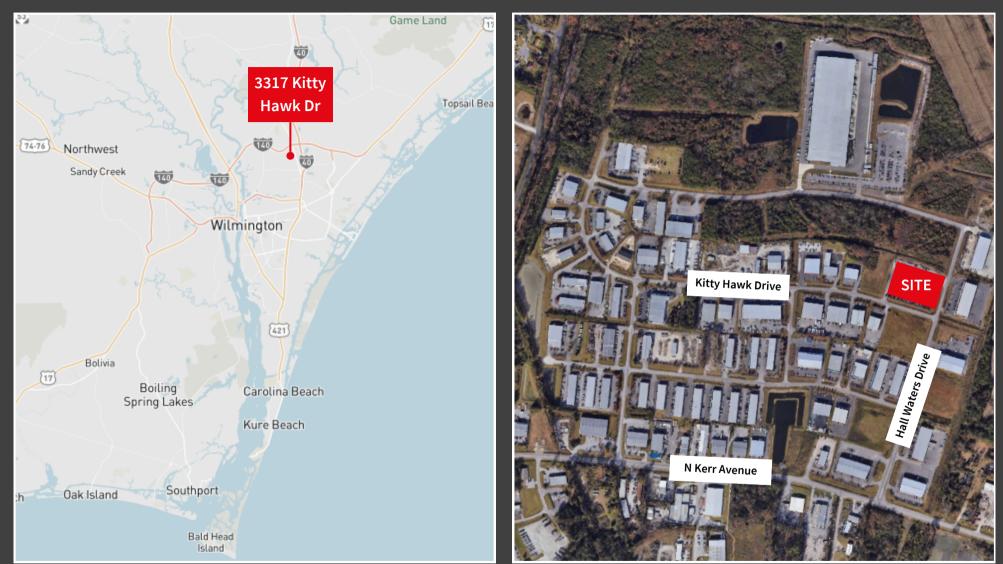

# FOR SUBLEASE

### 15,111 SF Flex/Warehouse Space

# 3317 Kitty Hawk Dr Wilmington, NC 28405

#### Simon Copeland

Associate simon.copeland@jll.com 919-410-2406



#### **Property Summary**





Lease Expiration May 31, 2027

## **Property Photos**











#### **Location Overview**





#### Simon Copeland Associate simon.copeland@jll.com 919-410-2406

Although information has been obtained from sources deemed reliable, neither Owner nor JLL makes any guarantees, warranties or representations, express or implied, as to the completeness or accuracy as to the information contained herein. Any projections, opinions, assumptions or estimates used are for example only. There may be differences between projected and actual results, and those differences may be material. The Property may be withdrawn without notice. Neither Owner nor JLL accepts any liability for any loss or damage suffered by any party resulting from reliance on this information. If the recipient of this information has signed a confidentiality agreement regarding this matter, this information is subject to t