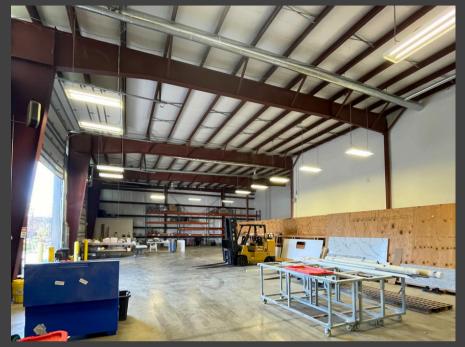

# FOR SUBLEASE

### 15,111 SF Flex/Warehouse Space

# 3317 Kitty Hawk Dr Wilmington, NC 28405

#### Simon Copeland

Associate simon.copeland@jll.com 919-410-2406



#### **Property Summary**





Lease Expiration May 31, 2027

## **Property Photos**











#### **Location Overview**





#### Simon Copeland Associate simon.copeland@jll.com 919-410-2406

Although information has been obtained from sources deemed reliable, neither Owner nor JLL makes any guarantees, warranties or representations, express or implied, as to the completeness or accuracy as to the information contained herein. Any projections, opinions, assumptions or estimates used are for example only. There may be differences between projected and actual results, and those differences may be material. The Property may be withdrawn without notice. Neither Owner nor JLL accepts any liability for any loss or damage suffered by any party resulting from reliance on this information. If the recipient of this information has signed a confidentiality agreement regarding this ma