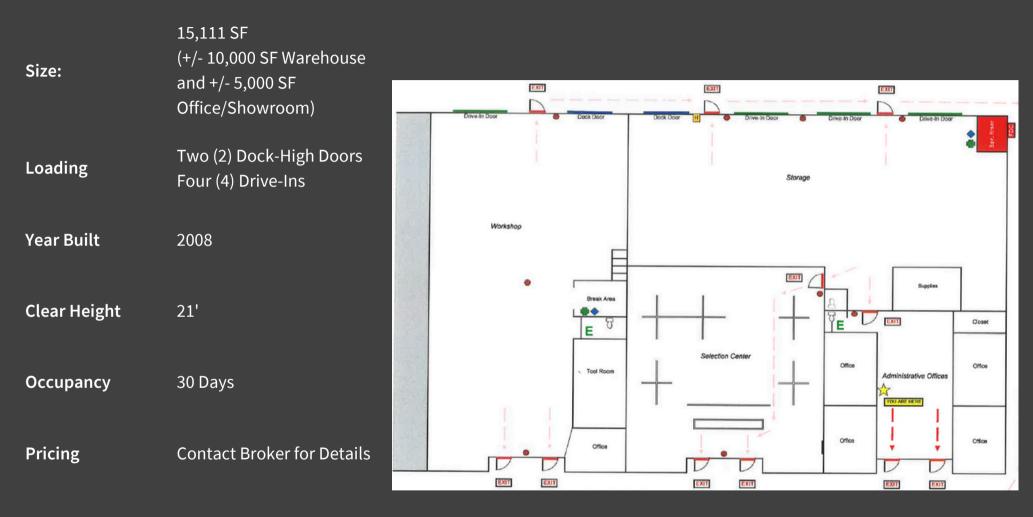

# FOR SUBLEASE

### 15,111 SF Flex/Warehouse Space

# 3317 Kitty Hawk Dr Wilmington, NC 28405

#### Simon Copeland

Associate simon.copeland@jll.com 919-410-2406



#### **Property Summary**





Lease Expiration May 31, 2027

## **Property Photos**











#### **Location Overview**





#### Simon Copeland Associate simon.copeland@jll.com 919-410-2406

Although information has been obtained from sources deemed reliable, neither Owner nor JLL makes any guarantees, warranties or representations, express or implied, as to the completeness or accuracy as to the information contained herein. Any projections, opinions, assumptions or estimates used are for example only. There may be differences between projected and actual results, and those differences may be material. The Property may be withdrawn without notice. Neither Owner nor JLL accepts any liability for any loss or damage suffered by any party resulting from reliance on this information. If the recipient of this informati