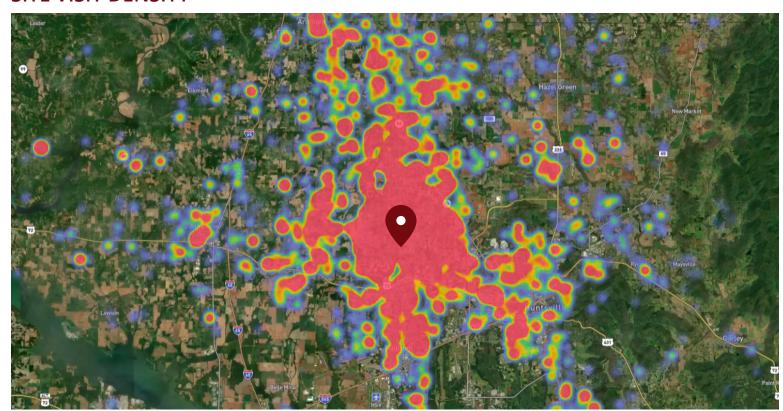

#### SITE VISIT DENSITY

Red, orange, and yellow colors represent the location of 60% of site visitors

Data provided by Placer Labs Inc. (www.placer.ai)