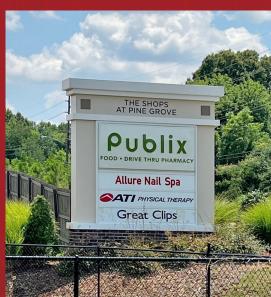

### SITE PLAN

| Suite   | Tenant               | Size   |
|---------|----------------------|--------|
| А       | Publix               | 48,387 |
| 101     | Allure Nail          | 2,000  |
| 102     | Great Clips          | 1,190  |
| 103     | Pine Grove Nutrition | 1,010  |
| 104     | AVAILABLE            | 1,400  |
| 105/106 | ATI Physical Therapy | 2,800  |
| 107     | AVAILABLE            | 2,800  |
| OP1     | McDonalds            |        |
| OP2     | AVAILABLE            |        |