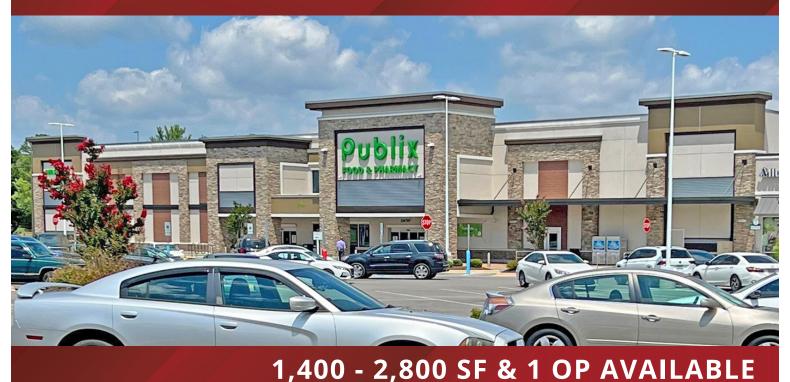

# **Publix #1642 - Shops at Pine Grove**

7129 Wall Triana Highway Madison, AL 35757 Lat 34.793, Long -86.746

**FOR LEASE** 

## PROPERTY HIGHLIGHTS

- Newly Constructed 59,587 SF Neighborhood Center Anchored by Publix Super Market
- Located in Northwest Huntsville in the Affluent City of Madison, the Fastest Growing City in Alabama
- Madison was Recently Ranked as the Best Place to Raise a Family in Alabama with its Schools Ranked #1 in Alabama for College Preparedness
- More Homes Coming to the Neighborhood Soon
- Technology, Space, Defense and Medical are Primary Professional Fields