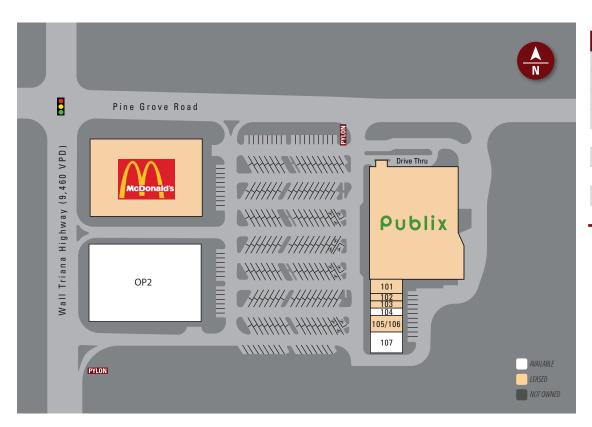

### SITE PLAN

| Suite   | Tenant               | Size   |
|---------|----------------------|--------|
| А       | Publix               | 48,387 |
| 101     | Allure Nail          | 2,000  |
| 102     | Great Clips          | 1,190  |
| 103     | Pine Grove Nutrition | 1,010  |
| 104     | AVAILABLE            | 1,400  |
| 105/106 | ATI Physical Therapy | 2,800  |
| 107     | AVAILABLE            | 2,800  |
| OP1     | McDonalds            |        |
| OP2     | AVAILABLE            |        |

TOTAL 59,587