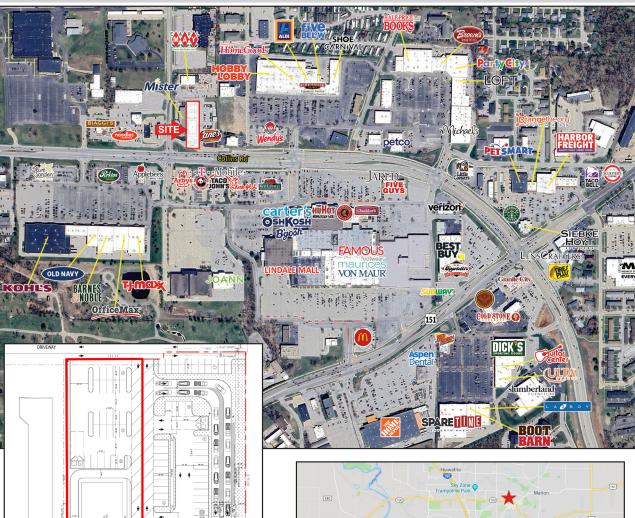

#### **OVERVIEW**

Rare pad site opportunity on Collins Road in Cedar Rapids, next to the new Raising Cane's.

Located in the heart of one of the main retail corridors in Cedar Rapids. Collins Rd NE sees over 38,000 cars per day.

#### **FEATURES**

- 30,094 Usable Sq Ft
- \$90,000/yr Ground Lease
- Build to Suit: call for pricing
- 38,000+ cars per day
- Main retail corridor
- Located in the heart of retail and restaurants
- Located next to Collins Aerospace, 8000 employees