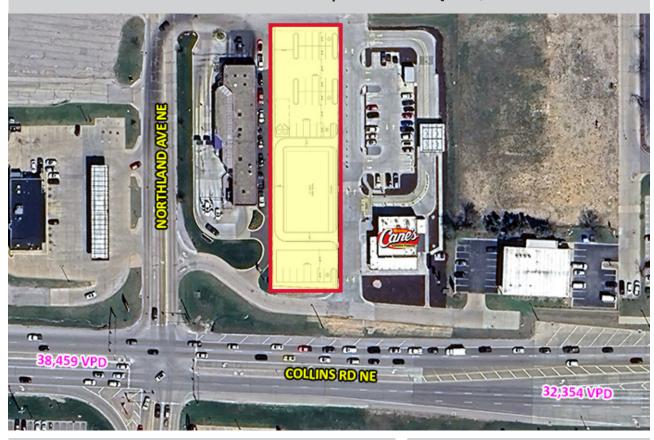

#### **OVERVIEW**

Rare pad site opportunity on Collins Road in Cedar Rapids, next to the new Raising Cane's.

Located in the heart of one of the main retail corridors in Cedar Rapids. Collins Rd NE sees over 38,000 cars per day.

#### **FEATURES**

- 30,094 Usable Sq Ft
- \$90,000/yr Ground Lease
- Build to Suit: call for pricing
- 38,000+ cars per day
- Main retail corridor
- Located in the heart of retail and restaurants
- Located next to Collins Aerospace, 8000 employees