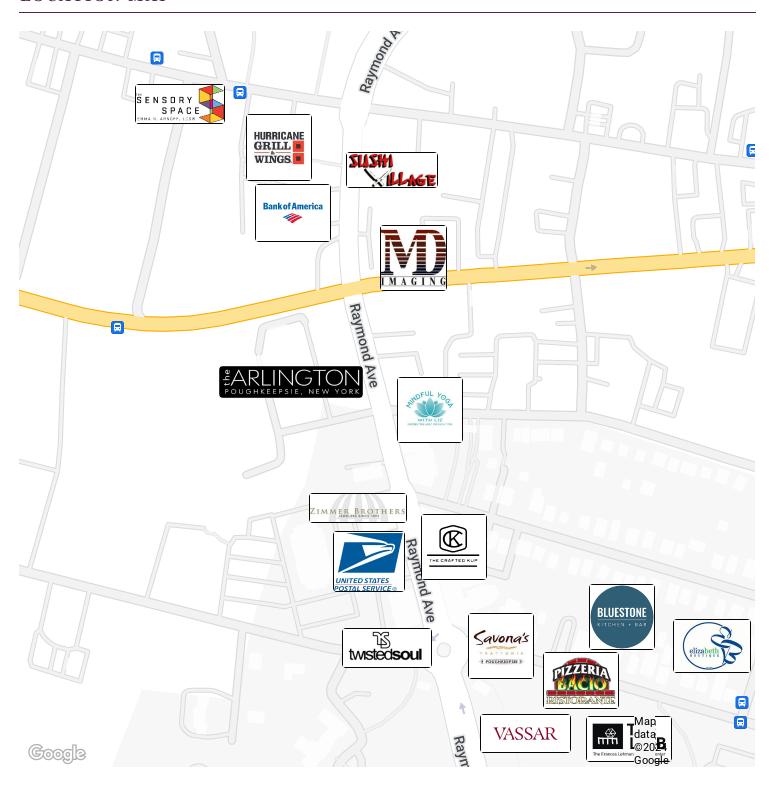

|               |                                                                      |
| Suite C |                      |          |               |                                                                      |
|         |                      |          |               |                                                                      |
| Suite D | Available            | 1,350 SF | \$31.00 SF/yr | Next to tenant entrance off Raymond Ave, with direct access to Lobby |
|         | Available Hair Salon | 1,350 SF | ,,            |                                                                      |



21 RAYMOND AVENUE, POUGHKEEPSIE, NY 12603

### FLOOR PLANS - SOUTH AND NORTH CORNERS OF RAYMOND AVE.







21 RAYMOND AVENUE, POUGHKEEPSIE, NY 12603

### **LOCATION MAP**





21 RAYMOND AVENUE, POUGHKEEPSIE, NY 12603

### **DEMOGRAPHICS MAP & REPORT**



| POPULATION                           | 1 MILE       | 3 MILES       | 5 MILES |
|--------------------------------------|--------------|---------------|---------|
| Total Population                     | 18,641       | 64,097        | 102,957 |
| Average Age                          | 37           | 40            | 40      |
| Average Age (Male)                   | 36           | 38            | 39      |
| Average Age (Female)                 | 38           | 41            | 41      |
|                                      |              |               |         |
| HOUSEHOLDS & INCOME                  | 1 MILE       | 3 MILES       | 5 MILES |
| Total Households                     | 6,845        | 24,2