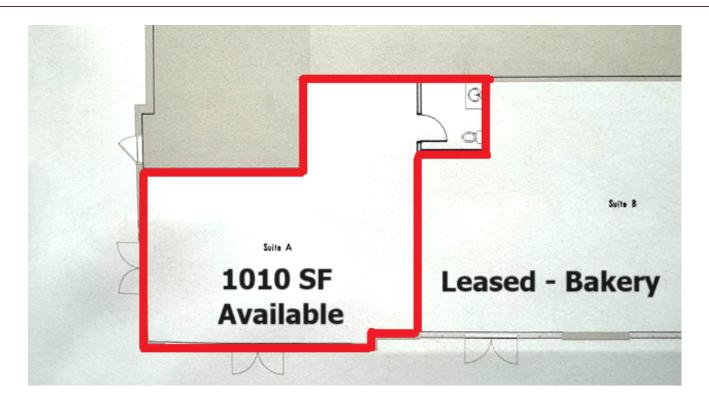

### **AVAILABLE SPACES**

| SUITE | TENANT   | SIZE (SF) LEASE RATE | DESCRIPTION |
|-------|----------|----------------------|-------------|
| JUIL  | ILIVAINI |                      | DESCRIE HOR |

| Suite A | Available            | 1,010 SF | \$31.00 SF/yr | Prime end cap space at community entrance and Raymond Ave            |
|---------|----------------------|----------|---------------|----------------------------------------------------------------------|
| Suite B |                      |          |               |                                                                      |
| Suite C |                      |          |               |                                                                      |
|         |                      |          |               |                                                                      |
| Suite D | Available            | 1,350 SF | \$31.00 SF/yr | Next to tenant entrance off Raymond Ave, with direct access to Lobby |
|         | Available Hair Salon | 1,350 SF | ,,            |                                                                      |

### FLOOR PLANS - SOUTH AND NORTH CORNERS OF RAYMOND AVE.

21 RAYMOND AVENUE, POUGHKEEPSIE, NY 12603