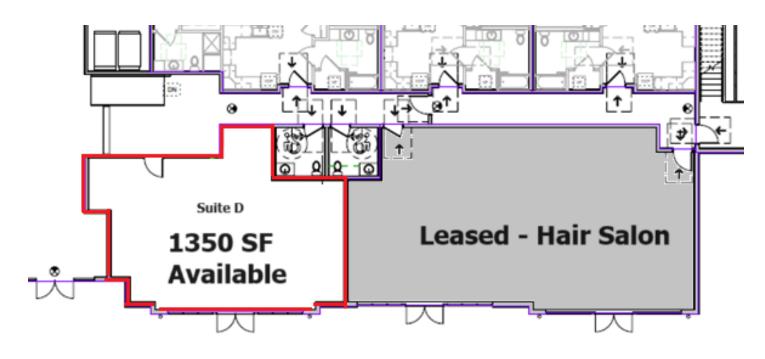

### **AVAILABLE SPACES**

| SUITE | TENANT   | SIZE (SF) LEASE RATE | DESCRIPTION |
|-------|----------|----------------------|-------------|
| JUIL  | ILIVAINI |                      | DESCRIE HOR |

| Suite A | Available            | 1,010 SF | \$31.00 SF/yr | Prime end cap space at community entrance and Raymond Ave            |
|---------|----------------------|----------|---------------|----------------------------------------------------------------------|
| Suite B |                      |          |               |                                                                      |
| Suite C |                      |          |               |                                                                      |
|         |                      |          |               |                                                                      |
| Suite D | Available            | 1,350 SF | \$31.00 SF/yr | Next to tenant entrance off Raymond Ave, with direct access to Lobby |
|         | Available Hair Salon | 1,350 SF | ,,            |                                                                      |

### FLOOR PLANS - SOUTH AND NORTH CORNERS OF RAYMOND AVE.

21 RAYMOND AVENUE, POUGHKEEPSIE, NY 12603