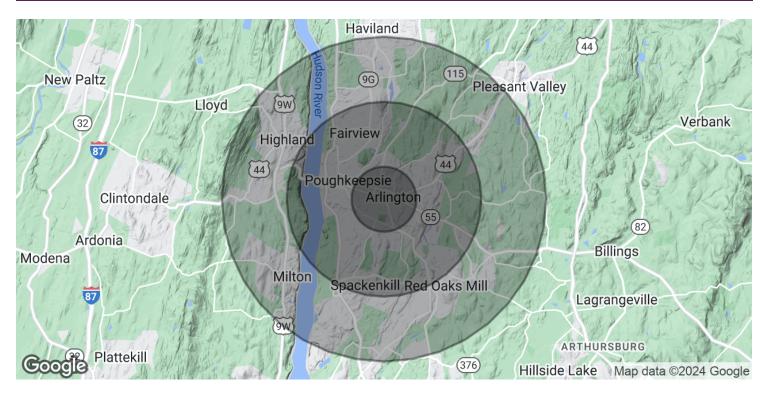

### **DEMOGRAPHICS MAP & REPORT**

| POPULATION                           | 1 MILE       | 3 MILES       | 5 MILES |
|--------------------------------------|--------------|---------------|---------|
| Total Population                     | 18,641       | 64,097        | 102,957 |
| Average Age                          | 37           | 40            | 40      |
| Average Age (Male)                   | 36           | 38            | 39      |
| Average Age (Female)                 | 38           | 41            | 41      |
|                                      |              |               |         |
| HOUSEHOLDS & INCOME                  | 1 MILE       | 3 MILES       | 5 MILES |
| Total Households                     | 6,845        | 24,275        | 38,517  |
|                                      |              |               |         |
| Total Households                     | 6,845        | 24,275        | 38,517  |
| Total Households # of Persons per HH | 6,845<br>2.7 | 24,275<br>2.6 | 38,517  |

 $Demographics\ data\ derived\ from\ Alpha Map$