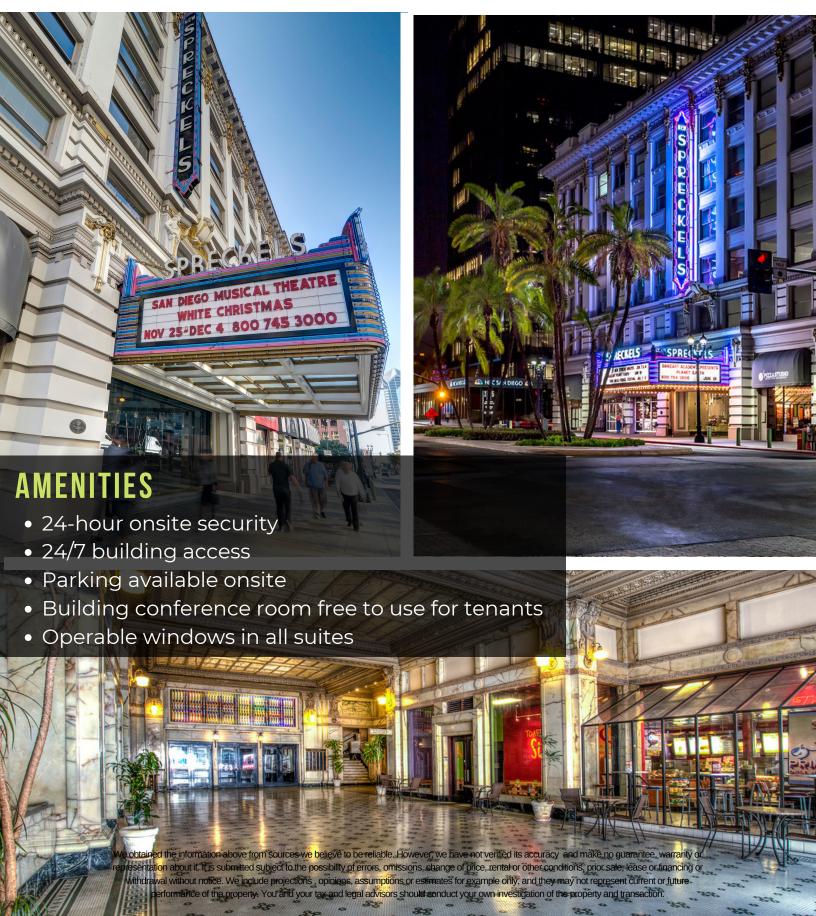

## THE PROPERTY - SPRECKELS BUILDING

Opening its doors in 1912, the Spreckels Building was honored as a US Historical Landmark Site in 1973.