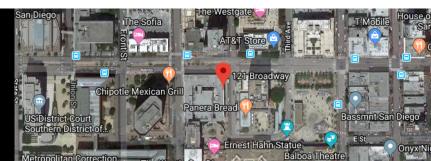

## LOCATION

- Fantastic building adjacent to Gaslamp District, Horton Plaza, Courts (Hall of Justice), and Financial District
- Walking Distance to Convention Center and San Diego Padres Petco Park
- Located on main public transportation routes