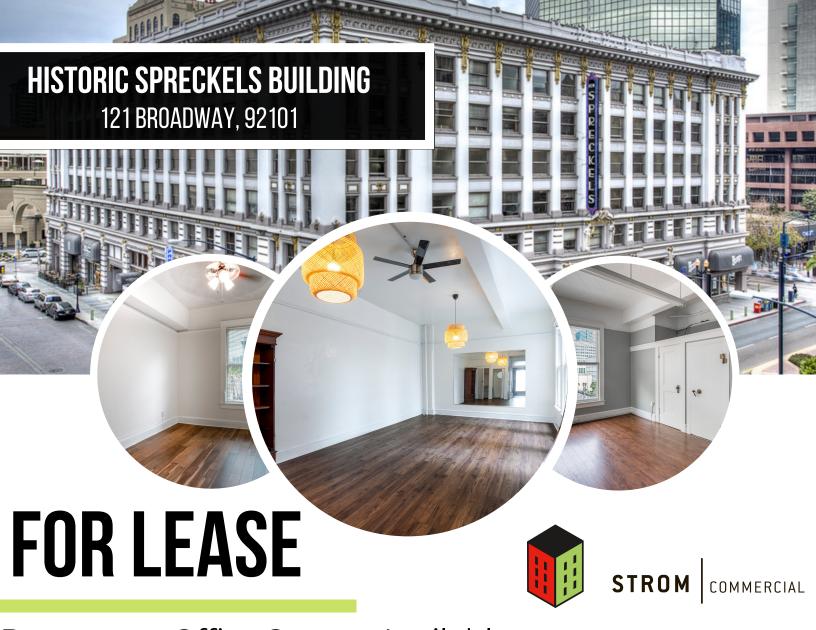

Downtown Office Spaces Available

Size: Ranges from 189 up to 4,000+ SF

Rate: Ranges from \$2.00- \$2.75 PSF Full Service Gross

## THE PROPERTY - SPRECKELS BUILDING

Opening its doors in 1912, the Spreckels Building was honored as a US Historical Landmark Site in 1973.