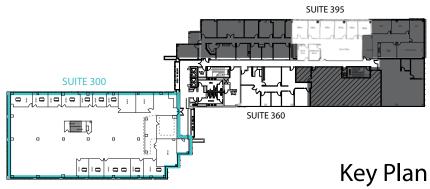

#### Suite 300 - 12,373 rsf (available now)

- 13 Private Offices
- 2 Conference Rooms
- Open area
- Reception area
- Great window-line