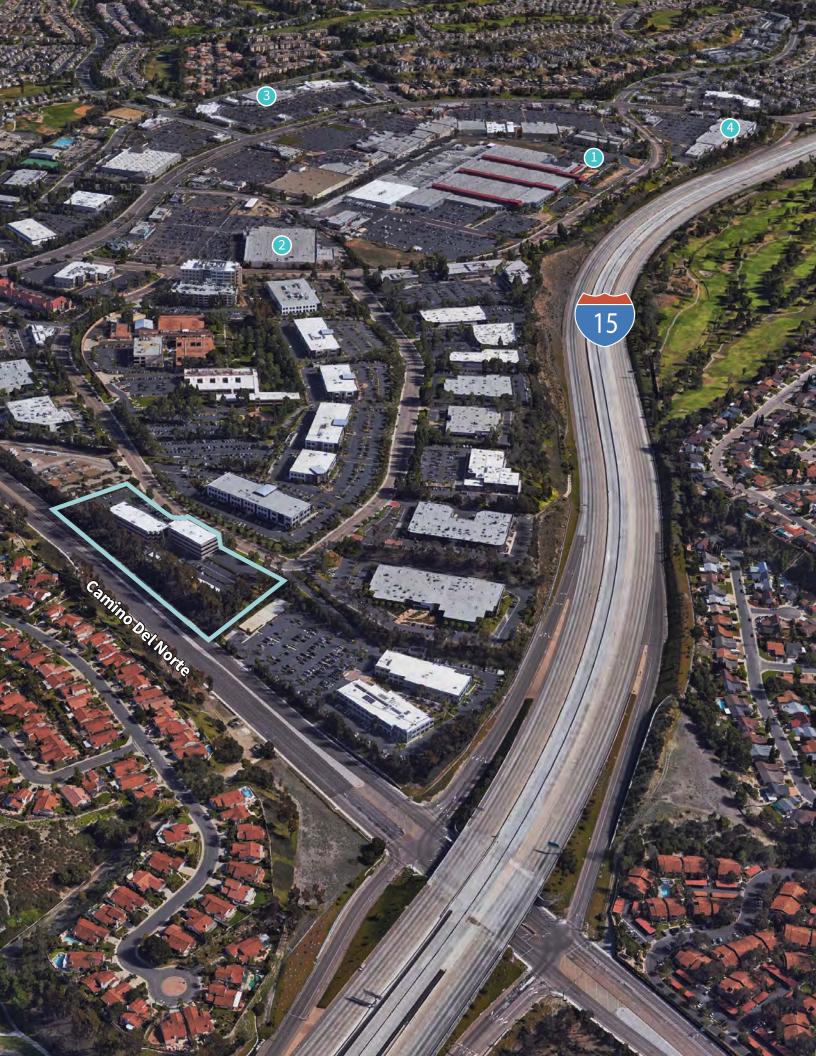

### Nearby Amenities

- Carmel Mountain Plaza
  - Pacific Theatres
  - Target
  - Marshalls
  - In-N-Out
- 2 Shops @ Costco Plaza
  - Costco
  - Claim Jumper
  - Islands Restaurant

- 3 Carmel Mountain Ranch Town Ctr
  - Ralphs
  - Rite-Aid
  - Bank of America
- 4 Carmel Courtyard
  - California
  - Pizza Kitchen
  - Borders
  - Staples

### 0

±1M SF of retail within walking distance