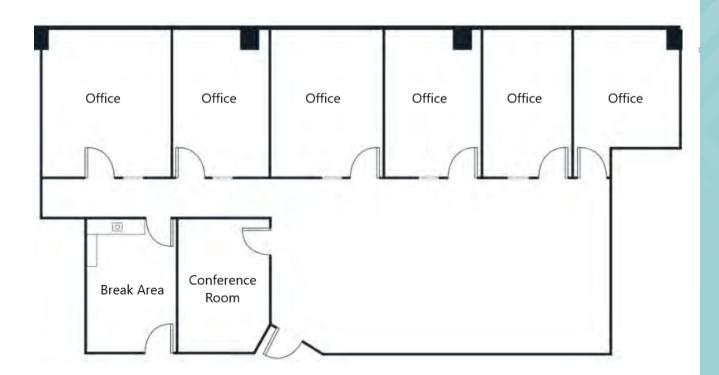

#### Suite 395 - 2,541 rsf (available now)

- 6 Private Offices
- 1 Conference Room
- Open Office
- Breakroom