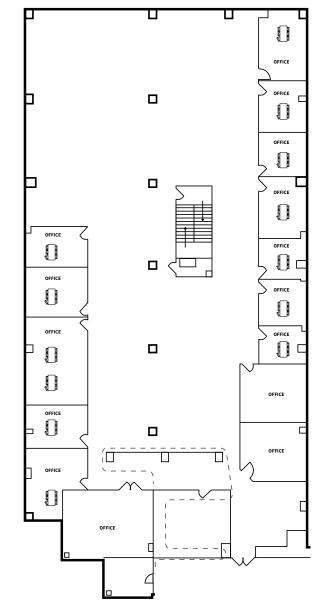

#### Suite 300 - 12,373 rsf (available now)

- 13 Private Offices
- 2 Conference Rooms
- Open area
- Reception area
- Great window-line