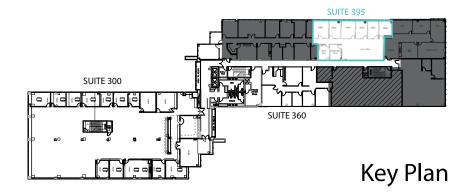

#### Suite 300 - 12,373 rsf (available now)

- 13 Private Offices
- 2 Conference Rooms
- Open area
- Reception area
- Great window-line

#### Suite 360 - 2,159 rsf (available now)

- 4 window-lined private offices
- Conference room
- Copy/print area
- Break-area

#### Suite 395 - 2,541 rsf (available now)

- 6 Private Offices
- 1 Conference Room
- Open Office
- Breakroom