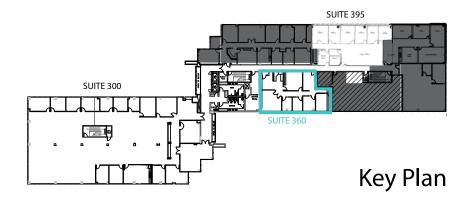

#### Suite 360 - 2,159 rsf (available now)

- 4 window-lined private offices
- Conference room
- Copy/print area
- Break-area