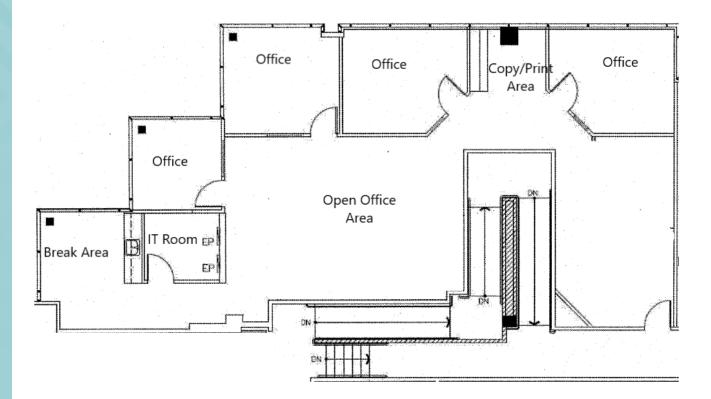

#### Suite 160 - 2,259 rsf (available now)

\*Can be combined with Suite 170 for 7,636 SF

- 4 Private Offices
- 1 IT Room
- Breakroom
- Open Office
- Reception
- Above-market ceiling heights