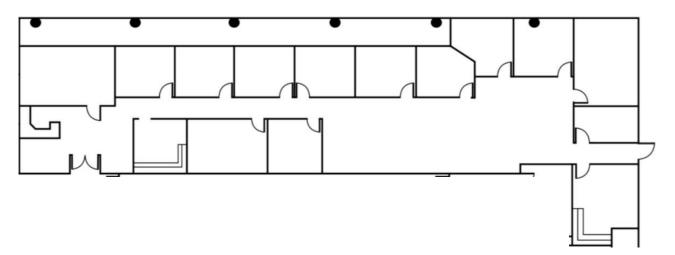

#### Suite 170 - 5,377 rsf (available now)

\*Can be combined with Suite 160 for 7,636 SF

- 10 Private Offices
- 2 Conference Rooms
- 1 Breakroom
- Reception
- Copy/Print/Production Room
- Open Office