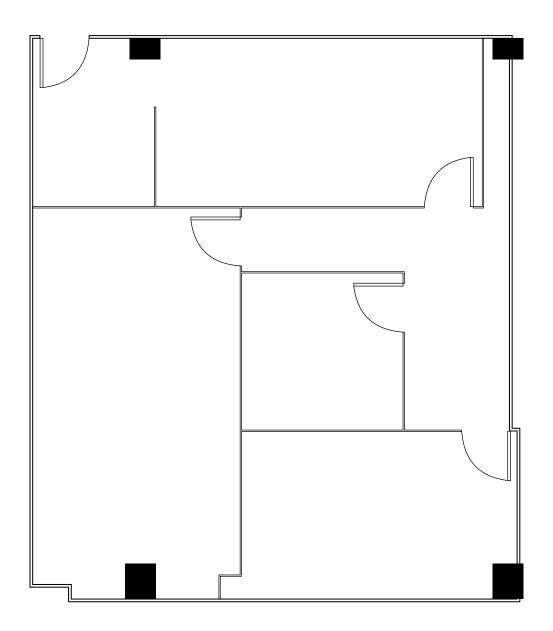

#### Suite 160 - 2,259 rsf (available now)

\*Can be combined with Suite 170 for 7,636 SF

- 4 Private Offices
- 1 IT Room
- Breakroom
- Open Office
- Reception
- Above-market ceiling heights

#### Suite 170 - 5,377 rsf (available now)

\*Can be combined with Suite 160 for 7,636 SF

- 10 Private Offices
- 2 Conference Rooms
- 1 Breakroom
- Reception
- Copy/Print/Production Room
- Open Office