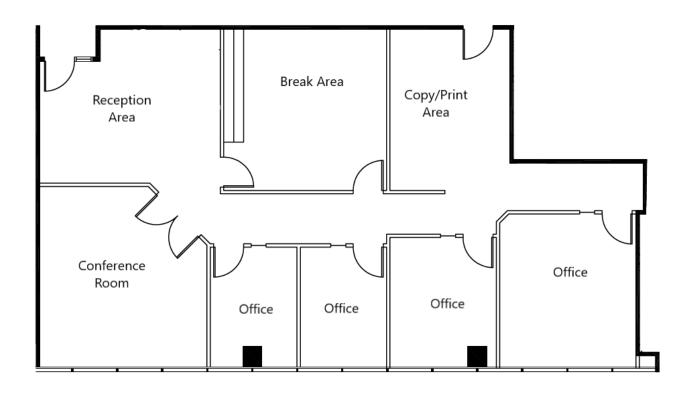

#### Suite 360 - 2,159 rsf (available now)

- 4 window-lined private offices
- Conference room
- Copy/print area
- Break-area